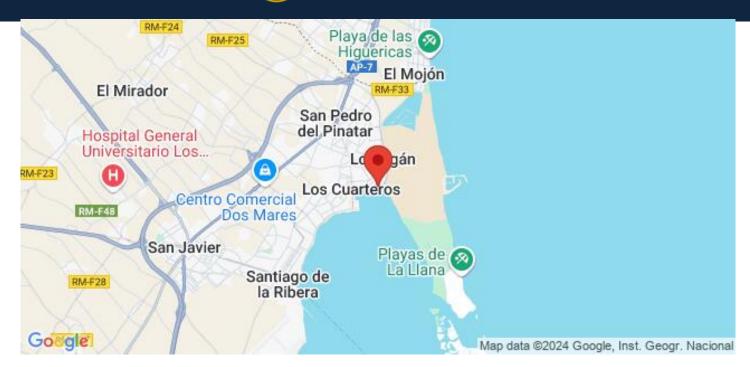

## Location

San Pedro del Pinatar, Costa Calida - Murcia

Nestled at the northern end of the Mar Menor, San Pedro del Pinatar is a picturesque coastal town steeped in history and natural beauty. Its name is derived from a quaint church dedicated to San Pedro, surrounded by serene pine tree groves. With its rich blend of agriculture, fishing, and a thriving tourist scene, San Pedro del Pinatar offers a diverse range of experiences for visitors.