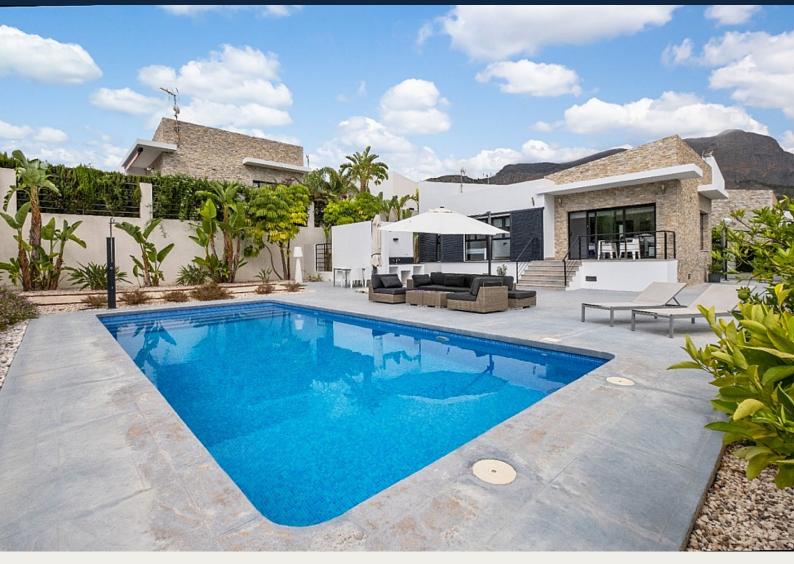

### Description

Charming villa located in a quiet residential area of Polop that stands out for its brightness and spaciousness. With 114m<sup>2</sup> built on one floor, this property offers a modern style with high ceilings and marble floors. It has 2 bedrooms, the master bedroom with ensuite bathroom and dressing room, and the second with fitted wardrobes. The open-plan kitchen, fully equipped, integrates perfectly with the living room, offering a cozy space thanks to the large windows that allow abundant natural light to enter. Outside, you can enjoy a private swimming pool, a low-maintenance garden, a chill out area and space for parking on the plot. In addition, the house includes air conditioning, individual heating, double glazing, stores and smoke outlet, thus offering comfort in every corner. It is an ideal opportunity to live in a quiet and comfortable residential environment.