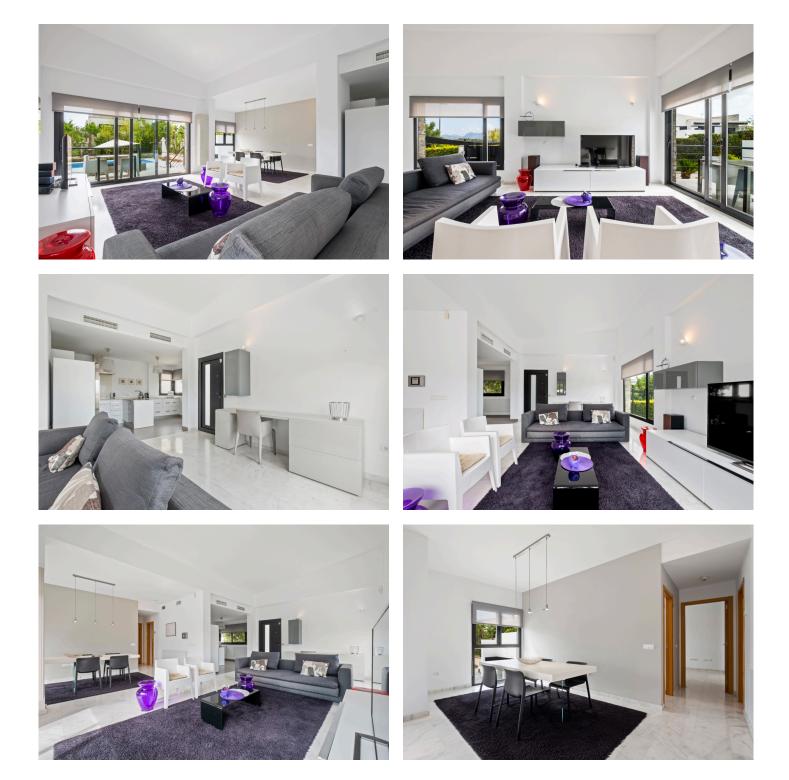

### Description

Charming villa located in a quiet residential area of Polop that stands out for its brightness and spaciousness. With 114m<sup>2</sup> built on one floor, this property offers a modern style with high ceilings and marble floors. It has 2 bedrooms, the master bedroom with ensuite bathroom and dressing room, and the second with fitted wardrobes. The open-plan kitchen, fully equipped, integrates perfectly with the living room, offering a cozy space thanks to the large windows that allow abundant natural light to enter. Outside, you can enjoy a private swimming pool, a low-maintenance garden, a chill out area and space for parking on the plot. In addition, the house includes air conditioning, individual heating, double glazing, stores and smoke outlet, thus offering comfort in every corner. It is an ideal opportunity to live in a quiet and comfortable residential environment.