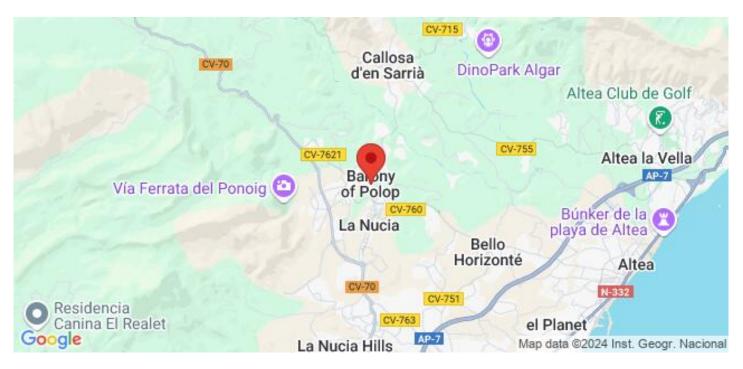

#### Location

Polop de la Marina, Costa Blanca North, Alicante

Polop - La Marina

Polop - La Marina is a municipality located 9km to the coast in the province of Alicante.

The residenctial is near the natural reserve on the mountain range Puig Camapana ina privileged wild area. You can also enjoy the large beach and the historical city center of Polop where you will be amased by one of the most piscturesque town in the Costa Blanca thanks to the view offered by the magnificent castle and church.

The village is surrounded by a multitude of...