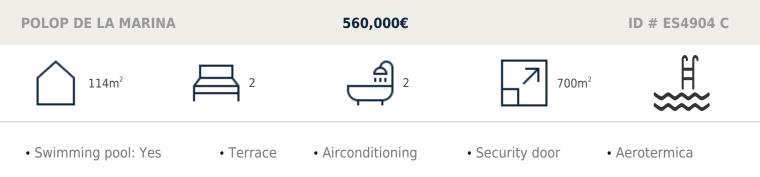

### Description

Charming villa located in a quiet residential area of Polop that stands out for its brightness and spaciousness. With 114m<sup>2</sup> built on one floor, this property offers a modern style with high ceilings and marble floors. It has 2 bedrooms, the master bedroom with ensuite bathroom and dressing room, and the second with fitted wardrobes. The open-plan kitchen, fully equipped, integrates perfectly with the living room, offering a cozy space thanks to the large windows that allow abundant natural light to enter. Outside, you can enjoy a private swimming pool, a low-maintenance garden, a chill out area and space for parking on the plot. In addition, the house includes air conditioning, individual heating, double glazing, stores and smoke outlet, thus offering comfort in every corner. It is an ideal opportunity to live in a quiet and comfortable residential environment.