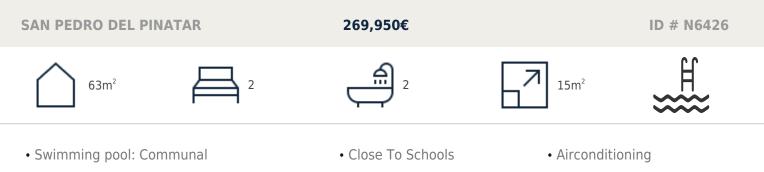

Turn Key: Our feature homes include all internal and external LED lighting, installed a/c machine, heated bathroom flooring in both bathrooms, fitted kitchen with induction hob, oven, dishwasher, full furniture package and underground garage parking. Optional storage rooms are available for an additional charge.