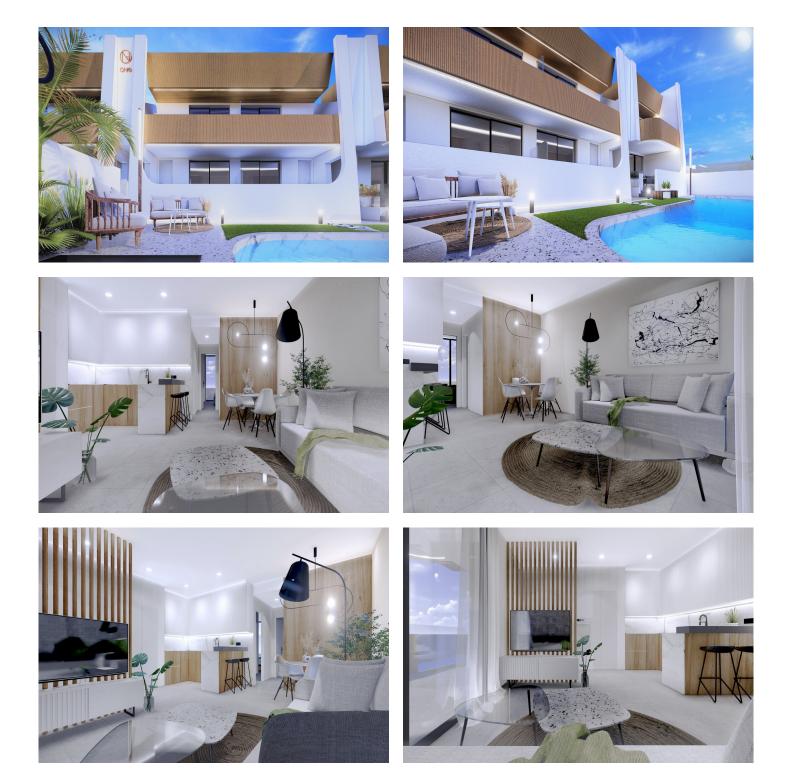

Garden / Ground Floor Home: The front door opens into the spacious living zone with dining area set to the side. The fully fitted kitchen is located next to the sliding doors allowing the natural sun light inside. To the side is a family bathroom with basin, toilet and shower and 2 generous sized bedrooms – the master bedroom having en-suite bathroom.

Penthouse Model: A staircase leads you to the top floor area with large tiled private terrace, with entrance door to the property. Like the ground floor models a generous open plan lounge/ dining area with the oversized kitchen – 2 bedrooms to the side (master with en-suite). Access is gained to the private roof solarium from the rear of the kitchen.

Turn Key: Our feature homes include all internal and external LED lighting, installed a/c machine, heated bathroom flooring in both bathrooms, fitted kitchen with induction hob, oven, dishwasher, full furniture package and underground garage parking. Optional storage rooms are available for an additional charge.

All enjoying a large communal garden area with swimming pool.

Located on the North edge of the Mar Menor, Lo Pagan has something to offer everyone.

The beaches in Lo Pagan are some of the best to be found anywhere around the Mar Menor And are lined with some fantastic shops, restaurants, and Chringuito bars.