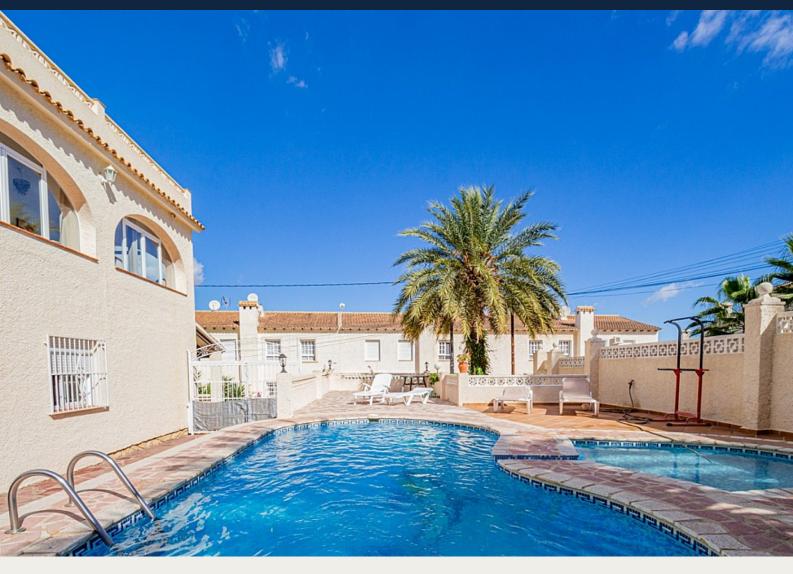

Detached Villa in Albir - Resale

**ALBIR** 799,950€ ID # ES4909

350m<sup>2</sup>

820m<sup>2</sup>

- Swimming pool: Yes Laundry
- Terrace Airconditioning Central heating

Security door

• Storeroom

T: +34 966 69 51 52 M: contact@lexington-realty.com

## **Description**

This detached villa for sale in Albir, completely renovated, offers an unbeatable opportunity for its excellent quality/price ratio. The property includes a main house, two guest apartments and a studio, ideal for both luxury living on the Costa Blanca and profitable investment. Located in a quiet residential street just five minutes from Albir beach, the main house on the top floor features four bedrooms, two bathrooms, a spacious living room and access to a roof terrace with panoramic views. The two ground floor apartments have two bedrooms each and share a spacious plot with a garden, easy-to-maintain terraces and a recently built swimming pool. In addition, the property offers a garage, underfloor heating and a 5m3 septic tank. In total, nine bedrooms make this home a unique opportunity. Don't let it escape!