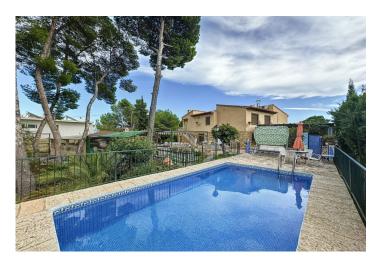

Detached Villa in Alfas del Pi - Resale

ALFAS DEL PI 525,000€ ID # ES4912 C

 $285m^2$ 

1600m<sup>2</sup>

- Swimming pool: Yes
- Fireplace

- Terrace
- Security door
- Garage
- Storeroom
- Airconditioning
- Aerotermica

## **Description**

We present this exceptional Mediterranean-style home, located in one of the best areas of Alfaz del Pí. The main house, with its attractive rustic style, has a spacious living room, ideal for entertaining, as well as an open kitchen that is complemented by an additional area, perfect for meals with friends and family. It has three bedrooms and a full bathroom. On the ground floor, there are two additional bedrooms, a cosy living room with a fireplace, ideal for moments of relaxation, and a bathroom that serves this floor. The property is situated on a generous plot adorned with abundant greenery, including a swimming pool, which gives it a cosy charm and a tranquil atmosphere. This home is a unique opportunity for those looking to combine comfort and serenity in a privileged environment. In addition, the property is within walking distance of the main leisure and entertainment points, and a few minutes by car from all the amenities that the area offers.