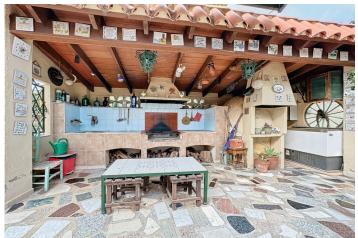

Detached Villa in Alfas del Pi - Resale

ALFAS DEL PI 525,000€ ID # ES4912 C



 $285m^2$ 





1600m<sup>2</sup>



- Swimming pool: Yes
- Fireplace

- Terrace
- Security door
- Garage
- Storeroom
- Airconditioning
- Aerotermica

• Barbecue

T: +34 966 69 51 52

M: contact@lexington-realty.com



## Lexington Realty













## **Lexington Realty**

M: contact@lexington-realty.com





## **Description**

We present this exceptional Mediterranean-style home, located in one of the best areas of Alfaz del Pí. The main house, with its attractive rustic style, has a spacious living room, ideal for entertaining, as well as an open kitchen that is complemented by an additional area, perfect for meals with friends and family. It has three bedrooms and a full bathroom. On the ground floor, there are two additional bedrooms, a cosy living room with a fireplace, ideal for moments of relaxation, and a bathroom that serves this floor. The property is situated on a generous plot adorned with abundant greenery, including a swimming pool, which gives it a cosy charm and a tranquil atmosphere. This home is a unique op