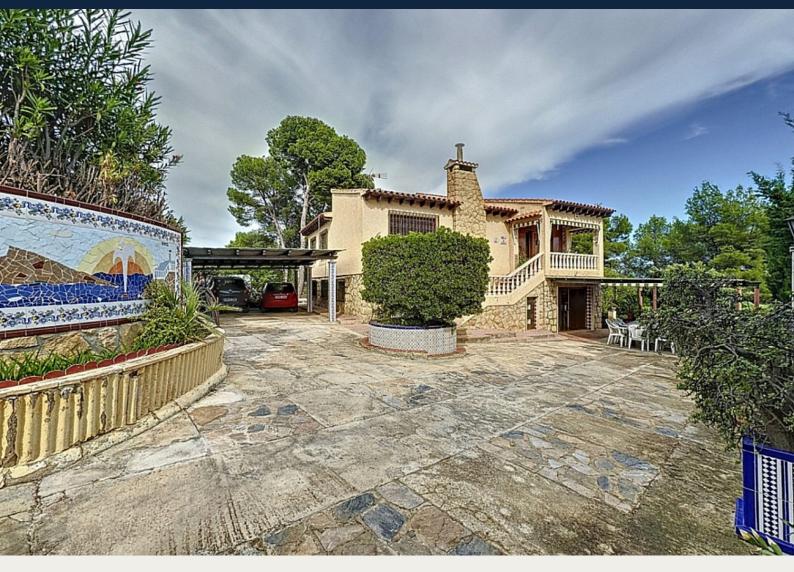

Detached Villa in Alfas del Pi - Resale

ALFAS DEL PI 525,000€ ID # ES4912 C

 $285m^2$ 

1600m<sup>2</sup>

- Swimming pool: Yes
- Fireplace

- Terrace
- Security door
- Garage
- Storeroom
- Airconditioning
- Aerotermica

## **Description**

We present this exceptional Mediterranean-style home, located in one of the best areas of Alfaz del Pí. The main house, with its attractive rustic style, has a spacious living room, ideal for entertaining, as well as an open kitchen that is complemented by an additional area, perfect for meals with friends and family. It has three bedrooms and a full bathroom. On the ground floor, there are two additional bedrooms, a cosy living room with a fireplace, ideal for moments of relaxation, and a bathroom that serves this floor. The property is situated on a generous plot adorned with abundant greenery, including a swimming pool, which gives it a cosy charm and a tranquil atmosphere. This home is a unique opportunity for those looking to combine comfort and serenity in a privileged environment. In addition, the property is within walking distance of the main leisure and entertainment points, and a few minutes by car from all the amenities that the area offers.