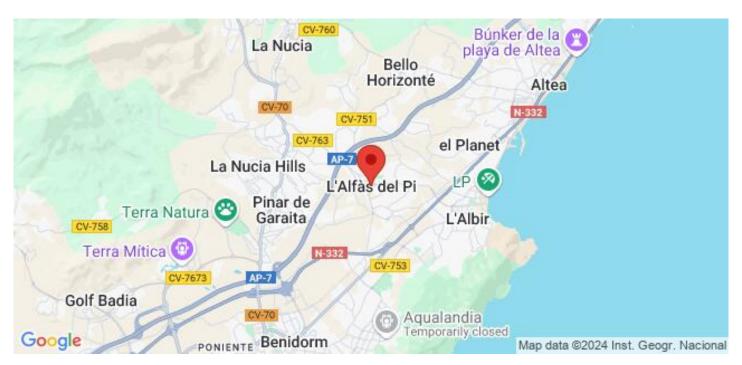

## Location

Alfas del Pi, Costa Blanca North, Alicante

Alfas del Pi

L'Alfàs del Pi is a lovely Valencian town and municipality located in the comarca of Marina Baixa, in the province of Alicante, Spain; lying at the foot of Serra Gelada, with a total population of 22,000 inhabitants.

Alfas del Pi is famous on the Costa Blanca for having more full-time foreign residents than Spanish residents. This town has the second largest concentration of Norwegian residents abroad.

The...

ant

T: +34 966 69 51 52 M: contact@lexington-realty.com