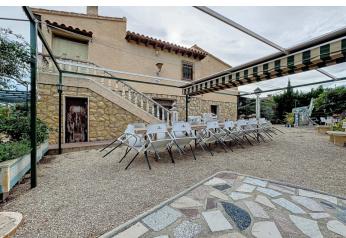

## **Description**

We present this exceptional Mediterranean-style home, located in one of the best areas of Alfaz del Pí. The main house, with its attractive rustic style, has a spacious living room, ideal for entertaining, as well as an open kitchen that is complemented by an additional area, perfect for meals with friends and family. It has three bedrooms and a full bathroom. On the ground floor, there are two additional bedrooms, a cosy living room with a fireplace, ideal for moments of relaxation, and a bathroom that serves this floor. The property is situated on a generous plot adorned with abundant greenery, including a swimming pool, which gives it a cosy charm and a tranquil atmosphere. This home is a unique opportunity for those looking to combine comfort and serenity in a privileged environment. In addition, the property is within walking distance of the main leisure and entertainment points, and a few minutes by car from all the amenities that the area offers.