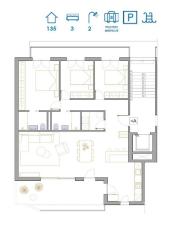

#### **Description**

NEW BUILD RESIDENTIAL IN SAN PEDRO DEL PINATAR

New Build residential complex of modern apartments and penthouses in San Pedro Del Pinatar .

Apartments and penthouses with 2 and 3 bedrooms, 2 bathrooms, with open plan kitchen with living area, large terraces, fitted wardrobes, fully equipped bathrooms, terraces.

Ground floor apartments has aprivate garden and top floor penthouses has private solarium.

Each property has underground parking with storage rooms

Landscaping and gardening in the common areas with a careful selection of species appropriate for the area. Complete installation of swimming pool with gresite finish,