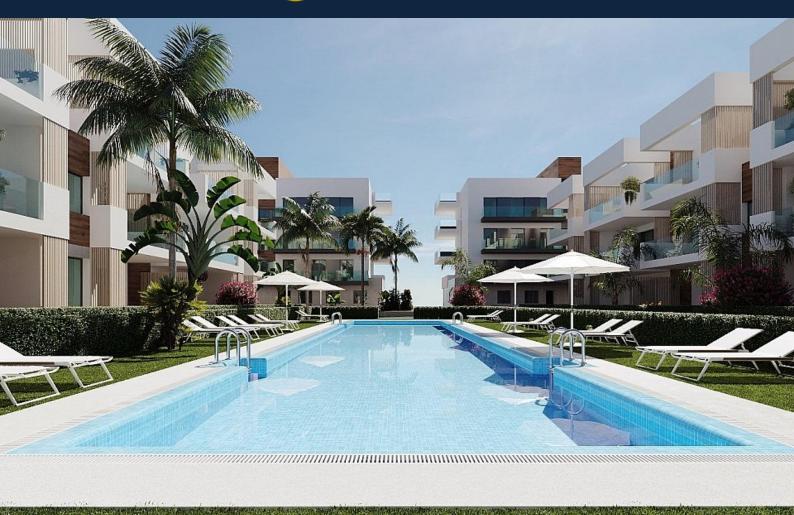

#### **Description**

NEW BUILD RESIDENTIAL IN SAN PEDRO DEL PINATAR

New Build residential complex of modern apartments and penthouses in San Pedro Del Pinatar .

Apartments and penthouses with 2 and 3 bedrooms, 2 bathrooms, with open plan kitchen with living area, large terraces, fitted wardrobes, fully equipped bathrooms, terraces.

Ground floor apartments has aprivate garden and top floor penthouses has private solarium.

Each property has underground parking with storage rooms

Landscaping and gardening in the common areas with a careful selection of species appropriate for the area. Complete installation of swimming pool with gresite finish,

built-in lighting and with purification system and equipment in a built-in, floor-recessed cabin.

San Pedro del Pinatar's privileged location on the Mar Menor and Mediterranean coastline it attracts those with an interest in sailing and watersports, providing marina mooring and sailing clubs, while the beaches and natural mud baths attract those seeking safe sun, sea and sand.