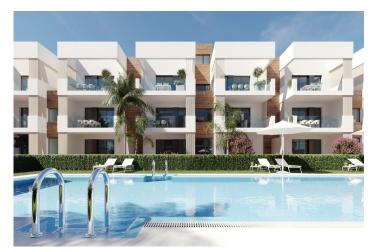

#### **Description**

NEW BUILD RESIDENTIAL IN SAN PEDRO DEL PINATAR

New Build residential complex of modern apartments and penthouses in San Pedro Del Pinatar .

Apartments and penthouses with 2 and 3 bedrooms, 2 bathrooms, with open plan kitchen with living area, large terraces, fitted wardrobes, fully equipped bathrooms, terraces.

Ground floor apartments has aprivate garden and top floor penthouses has private solarium.

Each property has underground parking with storage rooms

Landscaping and gardening in the common areas with a careful selection of species appropriate for the area. Complete installation of swimming pool with gresite finish,

built-in lighting and with purification system and equipment in a built-in, floor-recessed cabin.

San Pedro del Pinatar's privileged location on the Mar Menor and Mediterranean coastline it attracts those with an interest in sailing and watersports, providing marina mooring and sailing clubs, while the beaches and natural mud baths attract those seeking safe sun, sea and sand.