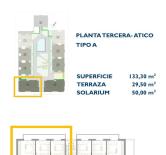

## Penthouse in San Pedro del Pinatar - New build

SAN PEDRO DEL PINATAR

309,900€

ID # N8084

133m<sup>2</sup>

- Swimming pool: Communal Close To Schools Lift Roof terrace Pre-installed air conditioning

M: contact@lexington-realty.com

#### **Description**

NEW BUILD RESIDENTIAL IN SAN PEDRO DEL PINATAR

New Build residential complex of modern apartments and penthouses in San Pedro Del Pinatar .

Apartments and penthouses with 2 and 3 bedrooms, 2 bathrooms, with open plan kitchen with living area, large terraces, fitted wardrobes, fully equipped bathrooms, terraces.

Ground floor apartments has aprivate garden and top floor penthouses has private solarium.

Each property has underground parking with storage rooms

Landscaping and gardening in the common areas with a careful selection of species appropriate for the area. Complete installation of swimming pool with gresite finish,