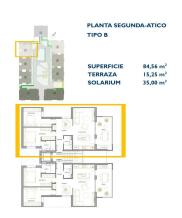

## Penthouse in San Pedro del Pinatar - New build

SAN PEDRO DEL PINATAR

239,900€

ID # N8083

84m<sup>2</sup>

- Swimming pool: Communal Close To Schools Lift Roof terrace Pre-installed air conditioning

T: +34 966 69 51 52

## **Description**

NEW BUILD RESIDENTIAL IN SAN PEDRO DEL PINATAR

New Build residential complex of modern apartments and penthouses in San Pedro Del Pinatar .

Apartments and penthouses with 2 and 3 bedrooms, 2 bathrooms, with open plan kitchen with living area, large terraces, fitted wardrobes, fully equipped bathrooms, terraces.

Ground floor apartments has aprivate garden and top floor penthouses has private solarium.

Each property has underground parking with storage rooms

Landscaping and gardening in the common areas with a careful selection of species appropriate for the area. Complete installation of swimming pool with gresite finish,