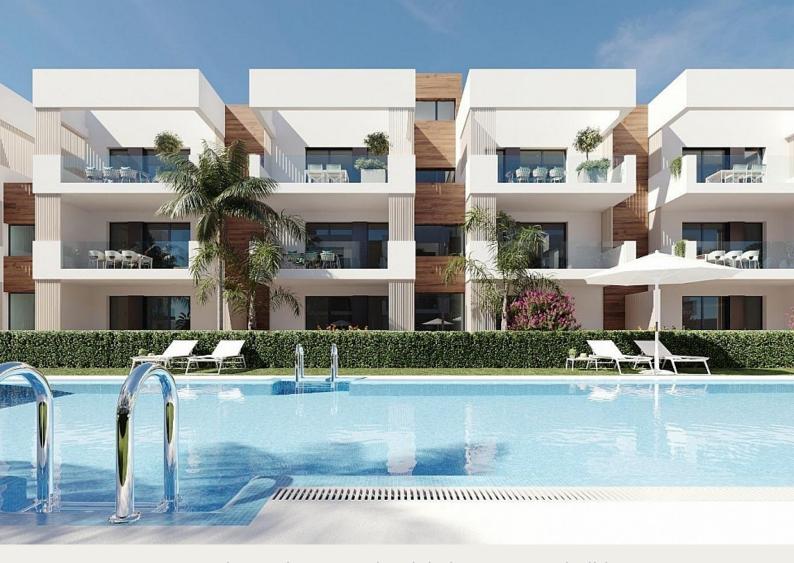

## **Description**

NEW BUILD RESIDENTIAL IN SAN PEDRO DEL PINATAR

New Build residential complex of modern apartments and penthouses in San Pedro Del Pinatar .

Apartments and penthouses with 2 and 3 bedrooms, 2 bathrooms, with open plan kitchen with living area, large terraces, fitted wardrobes, fully equipped bathrooms, terraces.

Ground floor apartments has aprivate garden and top floor penthouses has private solarium.

Each property has underground parking with storage rooms

Landscaping and gardening in the common areas with a careful selection of species appropriate for the area. Complete installation of swimming pool with gresite finish,

built-in lighting and with purification system and equipment in a built-in, floor-recessed cabin.

San Pedro del Pinatar's privileged location on the Mar Menor and Mediterranean coastline it attracts those with an interest in sailing and watersports, providing marina mooring and sailing clubs, while the beaches and natural mud baths attract those seeking safe sun, sea and sand.