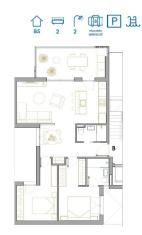

## **Description**

NEW BUILD RESIDENTIAL IN SAN PEDRO DEL PINATAR

New Build residential complex of modern apartments and penthouses in San Pedro Del Pinatar .

Apartments and penthouses with 2 and 3 bedrooms, 2 bathrooms, with open plan kitchen with living area, large terraces, fitted wardrobes, fully equipped bathrooms, terraces.

Ground floor apartments has aprivate garden and top floor penthouses has private solarium.

Each property has underground parking with storage rooms

Landscaping and gardening in the common areas with a careful selection of species appropriate for the area. Complete installation of swimming pool with gresite finish,