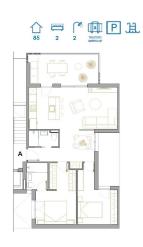

## **Description**

NEW BUILD RESIDENTIAL IN SAN PEDRO DEL PINATAR

New Build residential complex of modern apartments and penthouses in San Pedro Del Pinatar .

Apartments and penthouses with 2 and 3 bedrooms, 2 bathrooms, with open plan kitchen with living area, large terraces, fitted wardrobes, fully equipped bathrooms, terraces.

Ground floor apartments has aprivate garden and top floor penthouses has private solarium.

Each property has underground parking with storage rooms

Landscaping and gardening in the common areas with a careful selection of species appropriate for the area. Complete installation of swimming pool with gresite finish,