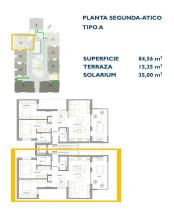

## Penthouse in San Pedro del Pinatar - New build

SAN PEDRO DEL PINATAR

239,900€

ID # N8083

84m<sup>2</sup>

- Swimming pool: Communal Close To Schools Lift Roof terrace Pre-installed air conditioning

T: +34 966 69 51 52

## **Description**

NEW BUILD RESIDENTIAL IN SAN PEDRO DEL PINATAR

New Build residential complex of modern apartments and penthouses in San Pedro Del Pinatar .

Apartments and penthouses with 2 and 3 bedrooms, 2 bathrooms, with open plan kitchen with living area, large terraces, fitted wardrobes, fully equipped bathrooms, terraces.

Ground floor apartments has aprivate garden and top floor penthouses has private solarium.

Each property has underground parking with storage rooms

Landscaping and gardening in the common areas with a careful selection of species appropriate for the area. Complete installation of swimming pool with gresite finish,