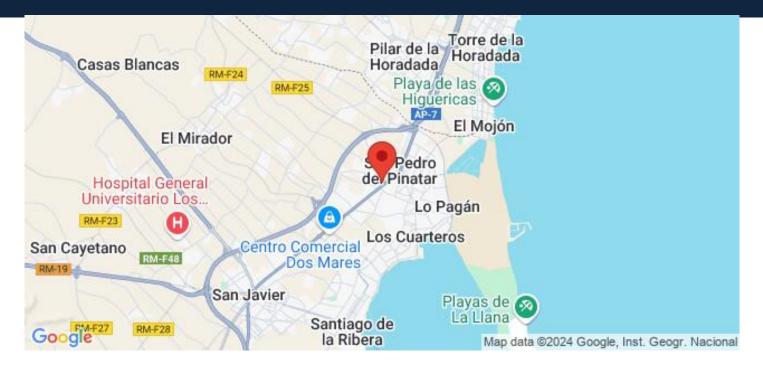

# Location

San Pedro del Pinatar, Costa Calida - Murcia

Nestled at the northern end of the Mar Menor, San Pedro del Pinatar is a picturesque coastal town steeped in history and natural beauty. Its name is derived from a quaint church dedicated to San Pedro, surrounded by serene pine tree groves. With its rich blend of agriculture, fishing, and a thriving tourist scene, San Pedro del Pinatar offers a diverse range of experiences for visitors.

Immerse yourself in the town's rich history by exploring the Palace of the Baron of Benefayó,...