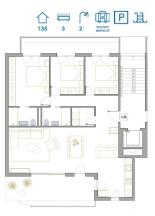

# Apartment in San Pedro del Pinatar - New build

| SAN PEDRO DEL PINATAR   | 283,900€         | E                                   | ID # N8082 |
|-------------------------|------------------|-------------------------------------|------------|
| 133m²                   | 3                | 2 <sup>2</sup>                      | ₩<br>₩     |
| Swimming pool: Communal | Close To Schools | Lift Pre-installed air conditioning |            |

# Description

NEW BUILD RESIDENTIAL IN SAN PEDRO DEL PINATAR

New Build residential complex of modern apartments and penthouses in San Pedro Del Pinatar .

Apartments and penthouses with 2 and 3 bedrooms, 2 bathrooms, with open plan kitchen with living area, large terraces, fitted wardrobes, fully equipped bathrooms, terraces.