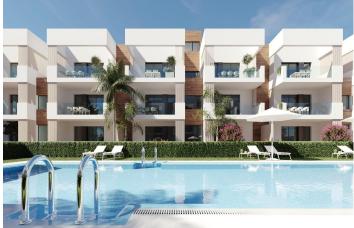

# Description

NEW BUILD RESIDENTIAL IN SAN PEDRO DEL PINATAR

New Build residential complex of modern apartments and penthouses in San Pedro Del Pinatar .

Apartments and penthouses with 2 and 3 bedrooms, 2 bathrooms, with open plan kitchen with living area, large terraces, fitted wardrobes, fully equipped bathrooms, terraces.

Ground floor apartments has aprivate garden and top floor penthouses has private solarium.

Each property has underground parking with storage rooms

Landscaping and gardening in the common areas with a careful selection of species appropriate for the area. Complete installation of swimming pool with gresite finish,

built-in lighting and with purification system and equipment in a built-in, floor-recessed cabin.

San Pedro del Pinatar's privileged location on the Mar Menor and Mediterranean coastline it attracts those with an interest in sailing and watersports, providing marina mooring and sailing clubs, while the beaches and natural mud baths attract those seeking safe sun, sea and sand.