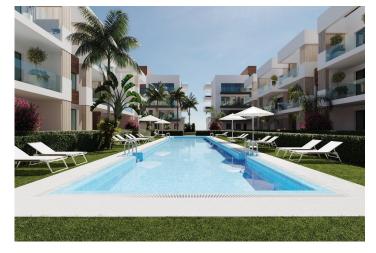

# Description

NEW BUILD RESIDENTIAL IN SAN PEDRO DEL PINATAR

New Build residential complex of modern apartments and penthouses in San Pedro Del Pinatar .

Apartments and penthouses with 2 and 3 bedrooms, 2 bathrooms, with open plan kitchen with living area, large terraces, fitted wardrobes, fully equipped bathrooms, terraces.

Ground floor apartments has aprivate garden and top floor penthouses has private solarium.

Each property has underground parking with storage rooms

Landscaping and gardening in the common areas with a careful selection of species appropriate for the area. Complete installation of swimming pool with gresite finish,

built-in lighting and with purification system and equipment in a built-in, floor-recessed cabin.

San Pedro del Pinatar's privileged location on the Mar Menor and Mediterranean coastline it attracts those with an interest in sailing and watersports, providing marina mooring and sailing clubs, while the beaches and natural mud baths attract those seeking safe sun, sea and sand.