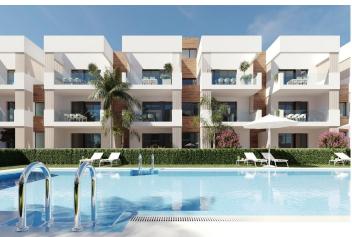

## **Description**

NEW BUILD RESIDENTIAL IN SAN PEDRO DEL PINATAR

New Build residential complex of modern apartments and penthouses in San Pedro Del Pinatar .

Apartments and penthouses with 2 and 3 bedrooms, 2 bathrooms, with open plan kitchen with living area, large terraces, fitted wardrobes, fully equipped bathrooms, terraces.

Ground floor apartments has aprivate garden and top floor penthouses has private solarium.

Each property has underground parking with storage rooms

Landscaping and gardening in the common areas with a careful selection of species appropriate for the area. Complete installation of swimming pool with gresite finish,

built-in lighting and with purification system and equipment in a built-in, floor-recessed cabin.

San Pedro del Pinatar's privileged location on the Mar Menor and Mediterranean coastline it attracts those with an interest in sailing and watersports, providing marina mooring and sailing clubs, while the beaches and natural mud baths attract those seeking safe sun, sea and sand.