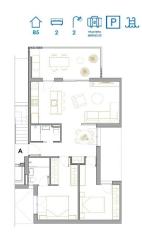

## **Description**

NEW BUILD RESIDENTIAL IN SAN PEDRO DEL PINATAR

New Build residential complex of modern apartments and penthouses in San Pedro Del Pinatar .

Apartments and penthouses with 2 and 3 bedrooms, 2 bathrooms, with open plan kitchen with living area, large terraces, fitted wardrobes, fully equipped bathrooms, terraces.