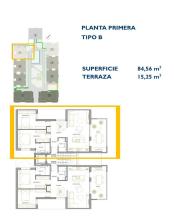

Apartment in San Pedro del Pinatar - New build

**SAN PEDRO DEL PINATAR** 

212,900€

ID # N8081

84m<sup>2</sup>

• Swimming pool: Communal • Close To Schools

• Lift • Pre-installed air conditioning

## **Description**

NEW BUILD RESIDENTIAL IN SAN PEDRO DEL PINATAR

New Build residential complex of modern apartments and penthouses in San Pedro Del Pinatar .

Apartments and penthouses with 2 and 3 bedrooms, 2 bathrooms, with open plan kitchen with living area, large terraces, fitted wardrobes, fully equipped bathrooms, terraces.