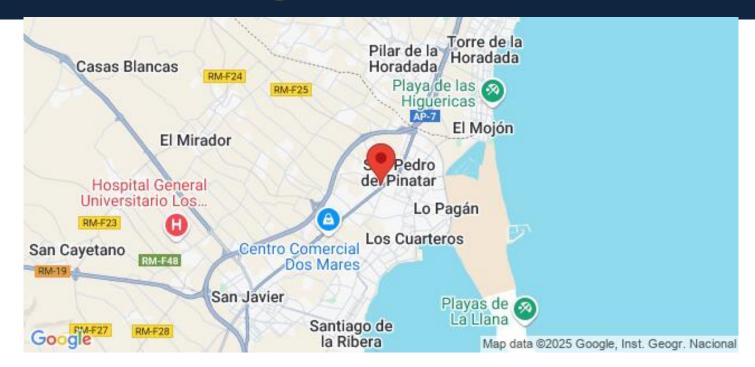

## Location

San Pedro del Pinatar, Costa Calida - Murcia

Nestled at the northern end of the Mar Menor, San Pedro del Pinatar is a picturesque coastal town steeped in history and natural beauty. Its name is derived from a quaint church dedicated to San Pedro, surrounded by serene pine tree groves. With its rich blend of agriculture, fishing, and a thriving tourist scene, San Pedro del Pinatar offers a diverse range of experiences for visitors.