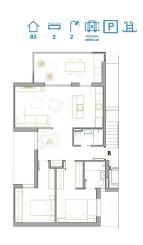

## **Description**

NEW BUILD RESIDENTIAL IN SAN PEDRO DEL PINATAR

New Build residential complex of modern apartments and penthouses in San Pedro Del Pinatar .

Apartments and penthouses with 2 and 3 bedrooms, 2 bathrooms, with open plan kitchen with living area, large terraces, fitted wardrobes, fully equipped bathrooms, terraces.