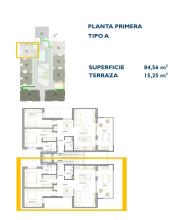

Apartment in San Pedro del Pinatar - New build

**SAN PEDRO DEL PINATAR** 

212,900€

ID # N8081

84m<sup>2</sup>

• Swimming pool: Communal • Close To Schools

• Lift • Pre-installed air conditioning

## **Description**

NEW BUILD RESIDENTIAL IN SAN PEDRO DEL PINATAR

New Build residential complex of modern apartments and penthouses in San Pedro Del Pinatar .

Apartments and penthouses with 2 and 3 bedrooms, 2 bathrooms, with open plan kitchen with living area, large terraces, fitted wardrobes, fully equipped bathrooms, terraces.