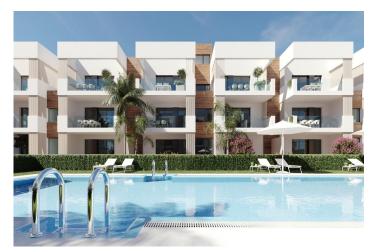

## **Description**

NEW BUILD RESIDENTIAL IN SAN PEDRO DEL PINATAR

New Build residential complex of modern apartments and penthouses in San Pedro Del Pinatar .

Apartments and penthouses with 2 and 3 bedrooms, 2 bathrooms, with open plan kitchen with living area, large terraces, fitted wardrobes, fully equipped bathrooms, terraces.

Ground floor apartments has aprivate garden and top floor penthouses has private solarium.

Each property has underground parking with storage rooms

Landscaping and gardening in the common areas with a careful selection of species appropriate for the area. Complete installation of swimming pool with gresite finish,

built-in lighting and with purification system and equipment in a built-in, floor-recessed cabin.

San Pedro del Pinatar's privileged location on the Mar Menor and Mediterranean coastline it attracts those with an interest in sailing and watersports, providing marina mooring and sailing clubs, while the beaches and natural mud baths attract those seeking safe sun, sea and sand.