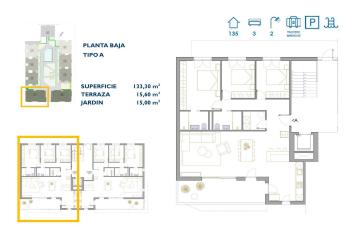

## Apartment in San Pedro del Pinatar - New build

**SAN PEDRO DEL PINATAR** 

278,900€

ID # N8080

133m<sup>2</sup>

 $15m^2$ 

Swimming pool: Communal

Close To Schools

## **Description**

NEW BUILD RESIDENTIAL IN SAN PEDRO DEL PINATAR

New Build residential complex of modern apartments and penthouses in San Pedro Del Pinatar .

Apartments and penthouses with 2 and 3 bedrooms, 2 bathrooms, with open plan kitchen with living area, large terraces, fitted wardrobes, fully equipped bathrooms, terraces.

Ground floor apartments has aprivate garden and top floor penthouses has private solarium.

Each property has underground parking with storage rooms

Landscaping and gardening in the common areas with a careful selection of species appropriate for the area. Complete installation of swimming pool with gresite finish,