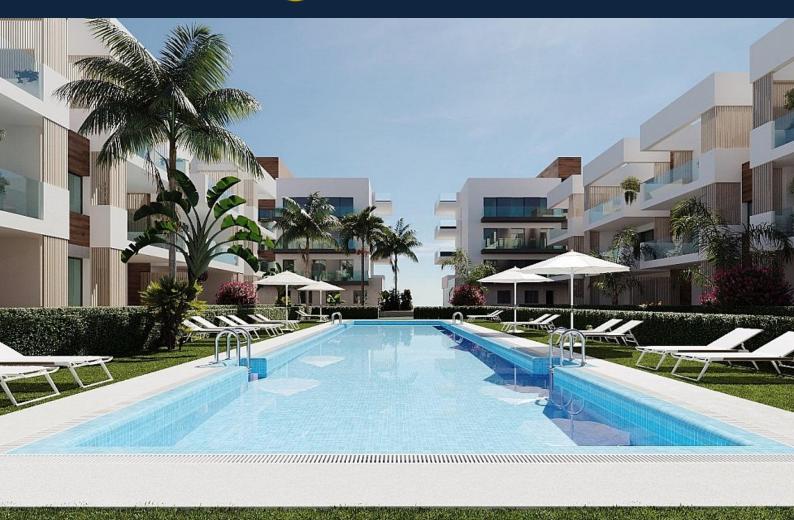

## **Description**

NEW BUILD RESIDENTIAL IN SAN PEDRO DEL PINATAR

New Build residential complex of modern apartments and penthouses in San Pedro Del Pinatar .

Apartments and penthouses with 2 and 3 bedrooms, 2 bathrooms, with open plan kitchen with living area, large terraces, fitted wardrobes, fully equipped bathrooms, terraces.

Ground floor apartments has aprivate garden and top floor penthouses has private solarium.

Each property has underground parking with storage rooms

Landscaping and gardening in the common areas with a careful selection of species appropriate for the area. Complete installation of swimming pool with gresite finish,

built-in lighting and with purification system and equipment in a built-in, floor-recessed cabin.

San Pedro del Pinatar's privileged location on the Mar Menor and Mediterranean coastline it attracts those with an interest in sailing and watersports, providing marina mooring and sailing clubs, while the beaches and natural mud baths attract those seeking safe sun, sea and sand.