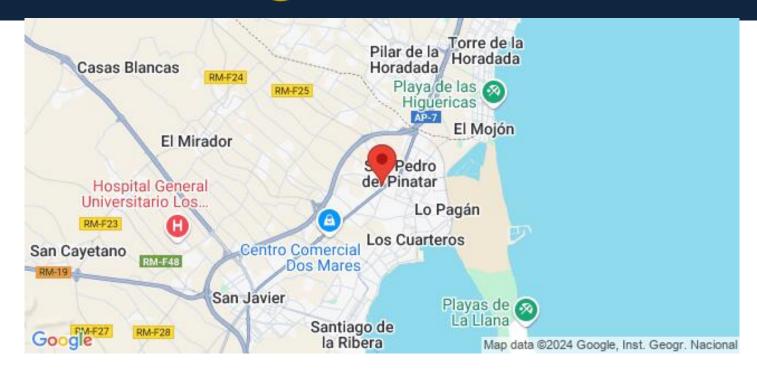

## Location

San Pedro del Pinatar, Costa Calida - Murcia

Nestled at the northern end of the Mar Menor, San Pedro del Pinatar is a picturesque coastal town steeped in history and natural beauty. Its name is derived from a quaint church dedicated to San Pedro, surrounded by serene pine tree groves. With its rich blend of agriculture, fishing, and a thriving tourist scene, San Pedro del Pinatar offers a diverse range of experiences for visitors.