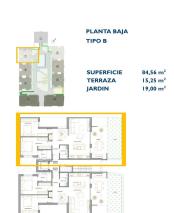

## Apartment in San Pedro del Pinatar - New build

**SAN PEDRO DEL PINATAR** 

232,900€

ID # N8079

84m<sup>2</sup>

19m<sup>2</sup>

Swimming pool: Communal

Close To Schools

Ground floor apartments has aprivate garden and top floor penthouses has private solarium.

Each property has underground parking with storage rooms

Landscaping and gardening in the common areas with a careful selection of species appropriate for the area. Complete installation of swimming pool with gresite finish,