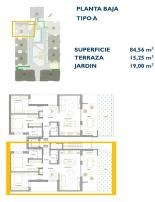

## Apartment in San Pedro del Pinatar - New build

**SAN PEDRO DEL PINATAR** 

232,900€

ID # N8079

84m<sup>2</sup>

19m<sup>2</sup>

Swimming pool: Communal

Close To Schools

Ground floor apartments has aprivate garden and top floor penthouses has private solarium.

Each property has underground parking with storage rooms

Landscaping and gardening in the common areas with a careful selection of species appropriate for the area. Complete installation of swimming pool with gresite finish,