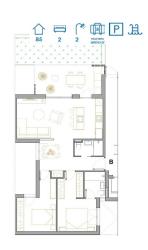

## **Description**

NEW BUILD RESIDENTIAL IN SAN PEDRO DEL PINATAR

New Build residential complex of modern apartments and penthouses in San Pedro Del Pinatar .

Apartments and penthouses with 2 and 3 bedrooms, 2 bathrooms, with open plan kitchen with living area, large terraces, fitted wardrobes, fully equipped bathrooms, terraces.

Ground floor apartments has aprivate garden and top floor penthouses has private solarium.

Each property has underground parking with storage rooms

Landscaping and gardening in the common areas with a careful selection of species appropriate for the area. Complete installation of swimming pool with gresite finish,