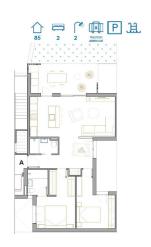

## **Description**

NEW BUILD RESIDENTIAL IN SAN PEDRO DEL PINATAR

New Build residential complex of modern apartments and penthouses in San Pedro Del Pinatar .

Apartments and penthouses with 2 and 3 bedrooms, 2 bathrooms, with open plan kitchen with living area, large terraces, fitted wardrobes, fully equipped bathrooms, terraces.

Ground floor apartments has aprivate garden and top floor penthouses has private solarium.

Each property has underground parking with storage rooms

Landscaping and gardening in the common areas with a careful selection of species appropriate for the area. Complete installation of swimming pool with gresite finish,