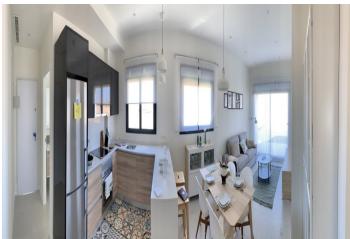

The apartments have an area between 73.88m2 and 75.22m2 divided into 2 bedrooms, 2 bathrooms, an open living-kitchen-dining room of 26.80m2, and a 17m2 terrace. Included:

Parking lot Complete bathroom Pre-installation of air conditioning Video intercom