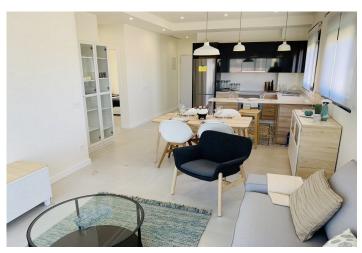

## NEW APARTMENTS IN CONDADO DE ALHAMA GOLF COURSE

New two-bedroom, two-bathroom apartments with frontline golf views of ALHAMA SIGNATURE GOLF, a fabulous 18-hole golf course designed by Jack Nicklaus.

The apartments have an area between 73.88m2 and 75.22m2 divided into 2 bedrooms, 2 bathrooms, an open living-kitchen-dining room of 26.80m2, and a 17m2 terrace. Included:

Parking lot Complete bathroom Pre-installation of air conditioning Video intercom