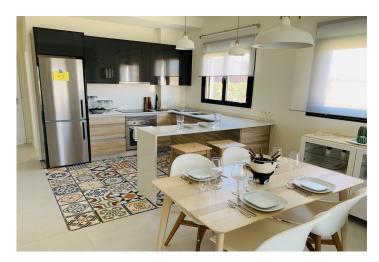

The apartments have an area between 73.88m2 and 75.22m2 divided into 2 bedrooms, 2 bathrooms, an open living-kitchen-dining room of 26.80m2, and a 17m2 terrace. Included:

Parking lot Complete bathroom Pre-installation of air conditioning Video intercom