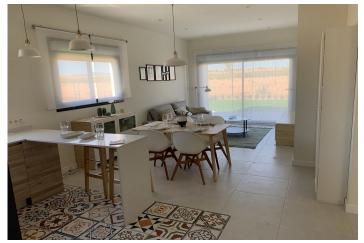

The apartments have an area between 73.88m2 and 75.22m2 divided into 2 bedrooms, 2 bathrooms, an open living-kitchen-dining room of 26.80m2, and a 17m2 terrace. Included:

Parking lot Complete bathroom Pre-installation of air conditioning Video intercom