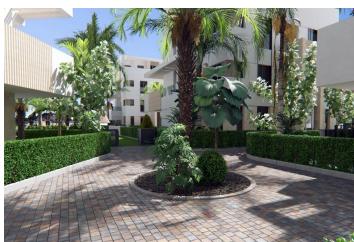

Ground floor apartments with private garden, top floor apartments with private solarium.

Complex has a communal pool and all the apartments have a parking pace and a storage room.

Located in a private gated resort, with a main access entrance and 24 hours security. The resort is designed around an impressive 126.000 m2 green area.

It comprises walking and cycling paths, sport facilities, paddle and tennis courts, a mini-golf course, gardens, dog parks, leisure areas, clubhouse.... Also in the central area is the jewel of the resort, a crystal-clear artificial lake of almost 17.000m2 of water surface, surrounded by white sandy beaches and palm trees, bringing a piece of the Caribbean to the Murcia Region.