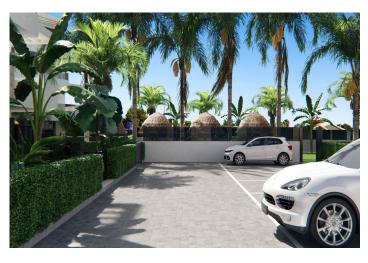

Ground floor apartments with private garden, top floor apartments with private solarium.

Complex has a communal pool and all the apartments have a parking pace and a storage room.

Located in a private gated resort, with a main access entrance and 24 hours security. The resort is designed around an impressive 126.000 m2 green area.

It comprises walking and cycling paths, sport facilities, paddle and tennis courts, a mini-golf course, gardens, dog parks, leisure areas, clubhouse.... Also in the central area is the jewel of the resort, a crystal-clear artificial lake of almost 17.000m2 of water surface, surrounded by white sandy beaches and palm trees, bringing a piece of the Caribbean to the Murcia Region.