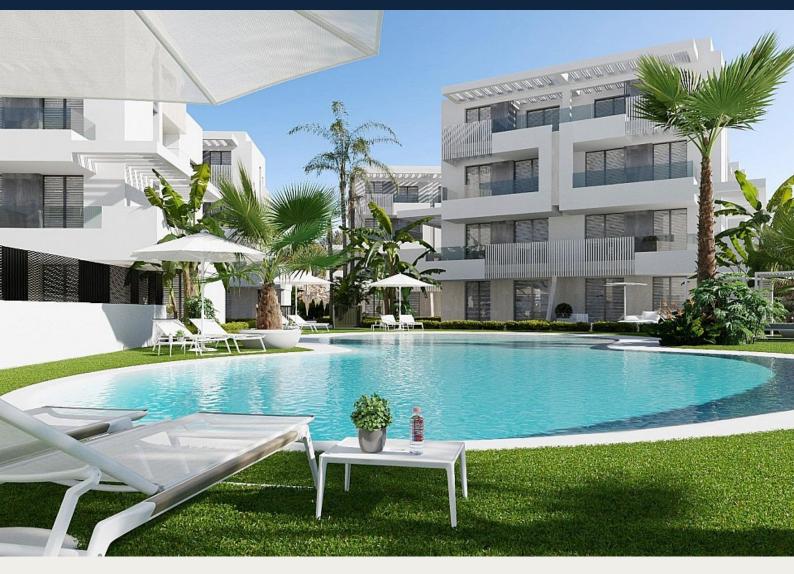

#### **Description**

NEW BUILD APARTMENTS IN PRIVATE GATED RESORT IN PROVINCE OF MURCIA

New Build residential complex of 6 blocks, a total of 42 apartments.

Beautiful apartments have 3 and 2 bedrooms and 2 bathrooms with views of the large lake and green areas of this large luxury resort.

Ground floor apartments with private garden, top floor apartments with private solarium.

Complex has a communal pool and all the apartments have a parking pace and a storage room.

Located in a private gated resort, with a main access entrance and 24 hours security. The resort is designed around an impressive 126.000 m2 green area.

It comprises walking and cycling paths, sport facilities, paddle and tennis courts, a mini-golf course, gardens, dog parks, leisure areas, clubhouse.... Also in the central area is the jewel of the resort, a crystal-clear artificial lake of almost 17.000m2 of water surface, surrounded by white sandy beaches and palm trees, bringing a piece of the Caribbean to the Murcia Region.