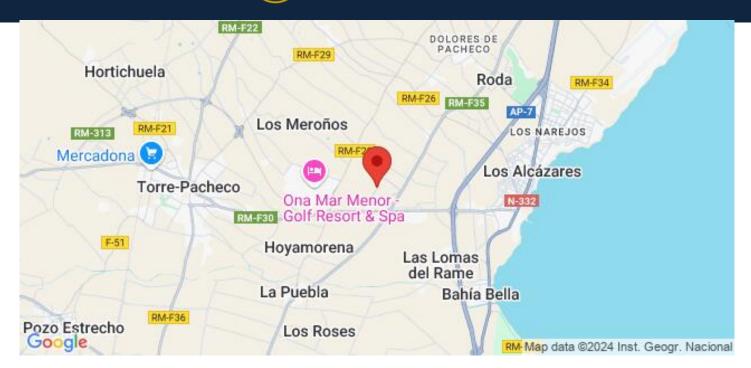

There are 2 islands in the lake, one of them has its own bar, there are also "beach Chiringuitos" spread around the lake.

The resort is strategically located less than 4 km from the beach and the town of Los Alcázares, where you can practice various water sports, surrounded by several golf courses and the city of Cartagena less than 15 minutes by car and 22 km from Murcia airport, therefore having a wide cultural, gastronomic and sports offer within reach.

#### Location

Torre Pacheco, Costa Blanca South, Alicante