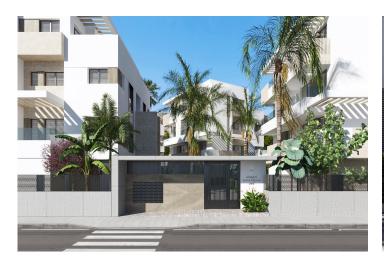

Ground floor apartments with private garden, top floor apartments with private solarium.

Complex has a communal pool and all the apartments have a parking pace and a storage room.

Located in a private gated resort, with a main access entrance and 24 hours security. The resort is designed around an impressive 126.000 m2 green area.

It comprises walking and cycling paths, sport facilities, paddle and tennis courts, a mini-golf course, gardens, dog parks, leisure areas, clubhouse.... Also in the central area is the jewel of the resort, a crystal-clear artificial lake of almost 17.000m2 of water surface, surrounded by white sandy beaches and palm trees, bringing a piece of the Caribbean to the Murcia Region.