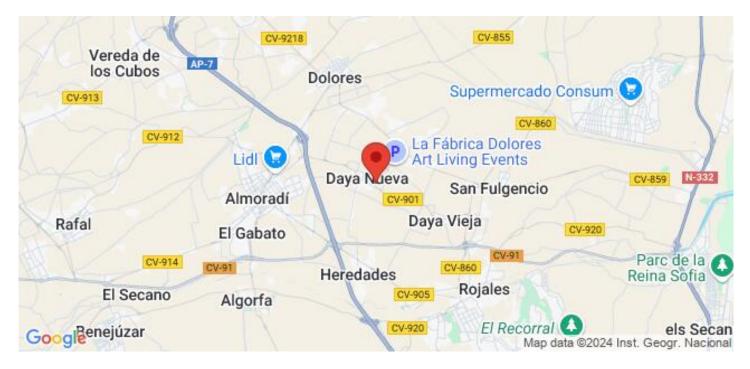

#### Location

Daya Nueva, Costa Blanca South, Alicante

Daya Nueva is a small village located in the Vega Baja del Segura region of the province of Alicante, Spain. Situated in the southeastern part of the country, Daya Nueva offers a peaceful and traditional Spanish countryside atmosphere.

With a population of around 2,000 inhabitants, Daya Nueva is known for its tranquility and rural charm. The village is surrounded by agricultural fields, primarily dedicated to citrus farming and vegetable cultivation. The agricultural activities contribute to...