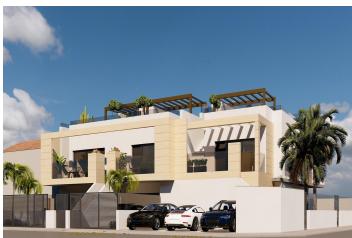

## **Description**

New Build Bungalows in Lo Pagán: Modern Living Near the Beach

Prime Location in Lo Pagán, San Pedro del Pinatar

Discover the perfect coastal lifestyle with these new build bungalows in Lo Pagán, a charming area within San Pedro del Pinatar. Located just 1.2 km from the beautiful Playa de Villa Nanitos, you're a 15-minute walk from sandy beaches and the iconic Molino Quintín windmill. This prime location is perfect for beach lovers and those interested in water sports, with yacht clubs and marinas nearby. Plus, all essential amenities like supermarkets, bars, and restaurants are just a few minutes' walk away.

**Property Features** 

These stylish bungalows offer 2 bedrooms, 2 bathrooms, and an open-plan kitchen and living room. The bungalows come with air conditioning, built-in wardrobes, and modern interiors. Ground floor units feature a spacious terrace with the option of adding a private pool (available at an additional cost), while the upper floor units boast a private solarium with an included swimming pool, perfect for relaxing in the Mediterranean sun.