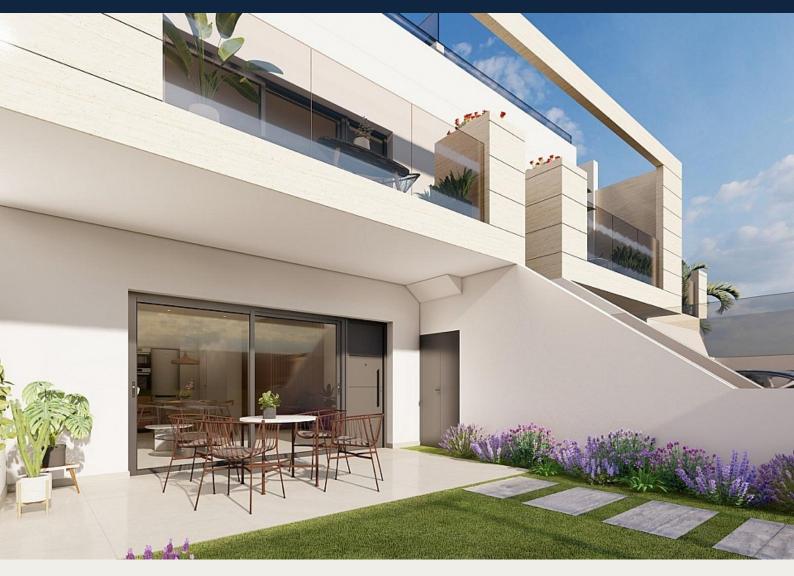

**Property Features** 

These stylish bungalows offer 2 bedrooms, 2 bathrooms, and an open-plan kitchen and living room. The bungalows come with air conditioning, built-in wardrobes, and modern interiors. Ground floor units feature a spacious terrace with the option of adding a private pool (available at an additional cost), while the upper floor units boast a private solarium with an included swimming pool, perfect for relaxing in the Mediterranean sun.

High-Quality Finishes

Each bungalow includes a parking space, and all apartments are finished to a high standard. Features include Bosch kitchen appliances, electric shutters, ducted air conditioning, fully fitted bathrooms, and LED lighting both inside and outside.