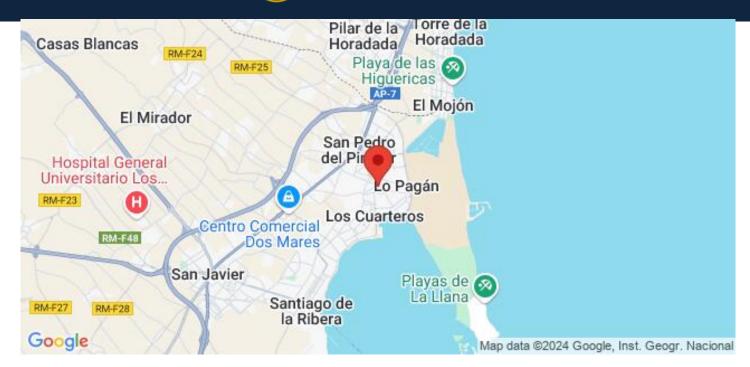

**Nearby Attractions** 

Dos Mares Shopping Centre: 5 minutes by car Murcia Airport (Corvera): 30-minute drive

Alicante Airport: 1-hour drive

Golf courses and marinas are within a short drive, making this an excellent location for both leisure and convenience.

## Location

San Pedro del Pinatar, Costa Calida - Murcia

Nestled at the northern end of the Mar Menor, San Pedro del Pinatar is a picturesque coastal town steeped in history and natural beauty. Its name is derived from a quaint church dedicated to San Pedro, surrounded by serene pine tree groves. With its rich blend of agriculture, fishing, and a thriving tourist scene, San Pedro del Pinatar offers a diverse range of experiences for visitors.