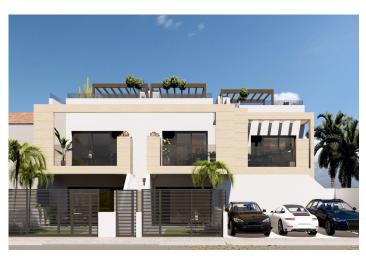

## **Description**

New Build Bungalows in Lo Pagán: Modern Living Near the Beach

Prime Location in Lo Pagán, San Pedro del Pinatar

Discover the perfect coastal lifestyle with these new build bungalows in Lo Pagán, a charming area within San Pedro del Pinatar. Located just 1.2 km from the beautiful Playa de Villa Nanitos, you're a 15-minute walk from sandy beaches and the iconic Molino Quintín windmill. This prime location is perfect for beach lovers and those interested in water sports, with yacht clubs and marinas nearby. Plus, all essential amenities like supermarkets, bars, and restaurants are just a few minutes' walk away.

**Property Features** 

These stylish bungalows offer 2 bedrooms, 2 bathrooms, and an open-plan kitchen and living room. The bungalows come with air conditioning, built-in wardrobes, and modern interiors. Ground floor units feature a spacious terrace with the option of adding a private pool (available at an additional cost), while the upper floor units boast a private solarium with an included swimming pool, perfect for relaxing in the Mediterranean sun.

High-Quality Finishes

Each bungalow includes a parking space, and all apartments are finished to a high standard. Features include Bosch kitchen appliances, electric shutters, ducted air conditioning, fully fitted bathrooms, and LED lighting both inside and outside.