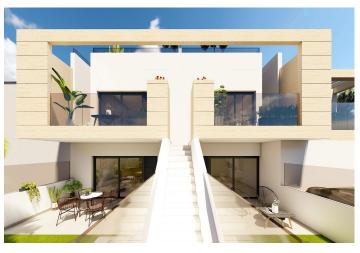

**Property Features** 

These stylish bungalows offer 2 bedrooms, 2 bathrooms, and an open-plan kitchen and living room. The bungalows come with air conditioning, built-in wardrobes, and modern interiors. Ground floor units feature a spacious terrace with the option of adding a private pool (available at an additional cost), while the upper floor units boast a private solarium with an included swimming pool, perfect for relaxing in the Mediterranean sun.

High-Quality Finishes

Each bungalow includes a parking space, and all apartments are finished to a high standard. Features include Bosch kitchen appliances, electric shutters, ducted air conditioning, fully fitted bathrooms, and LED lighting both inside and outside.