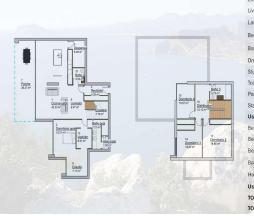

# (LR) Lexington Realty

| DISTRIBUTION             | SURFACE               |
|--------------------------|-----------------------|
| Entrance Hall            | 4,28 m <sup>2</sup>   |
| Livingroom - Kitchen     | 51,70 m <sup>2</sup>  |
| Laundry                  | 6,48 m <sup>2</sup>   |
| Bedroom 1                | 15,21 m <sup>2</sup>  |
| Bathroom 2               | 8,71 m <sup>2</sup>   |
| Dressingroom             | 8,97 m <sup>2</sup>   |
| Studyroom                | 7,17 m <sup>2</sup>   |
| Toilet                   | 3,63 m <sup>2</sup>   |
| Porch                    | 29,37 m <sup>2</sup>  |
| Staircase                | 7,75 m <sup>2</sup>   |
| Useful Area Ground Floor | 143,26 m <sup>2</sup> |
| Bedroom 2                | 16,66 m <sup>2</sup>  |
| Bedroom 3                | 13,02 m <sup>2</sup>  |
| Bedroom 4                | 10,57 m <sup>2</sup>  |
| Bathroom                 | 5,73 m <sup>2</sup>   |
| Hallway                  | 15,12 m <sup>2</sup>  |
| Useful Area Upper Floor  | 61,11 m <sup>2</sup>  |
| TOTAL USEFUL AREA        | 204,36 m <sup>2</sup> |
| TOTAL BUILT AREA         | 248,61 m <sup>2</sup> |

| DISTRIBUTION             | SURFACE               |
|--------------------------|-----------------------|
| Entrance Hall            | 4,28 m <sup>2</sup>   |
| .ivingroom - Kitchen     | 51,70 m <sup>2</sup>  |
| aundry                   | 6,48 m <sup>2</sup>   |
| Bedroom 1                | 15,21 m <sup>2</sup>  |
| Bathroom 2               | 8,71 m <sup>2</sup>   |
| Dressingroom             | 8,97 m <sup>2</sup>   |
| Studyroom                | 7,17 m <sup>2</sup>   |
| foilet                   | 3,63 m <sup>2</sup>   |
| Porch                    | 29,37 m <sup>2</sup>  |
| Staircase                | 7,75 m <sup>2</sup>   |
| Jseful Area Ground Floor | 143,26 m <sup>2</sup> |
| Bedroom 2                | 16,66 m <sup>2</sup>  |
| Bedroom 3                | 13,02 m <sup>2</sup>  |
| Bedroom 4                | 10,57 m <sup>2</sup>  |
| Bathroom                 | 5,73 m <sup>2</sup>   |
| Hallway                  | 15,12 m <sup>2</sup>  |
| Jseful Area Upper Floor  | 61,11 m <sup>2</sup>  |
| TOTAL USEFUL AREA        | 204,36 m <sup>2</sup> |
| TOTAL BUILT AREA         | 248,61 m <sup>2</sup> |
|                          |                       |