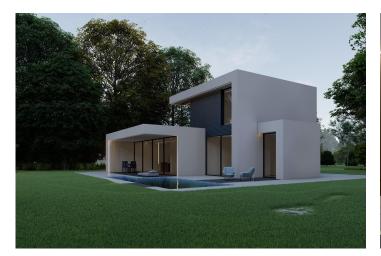

#### NEW BUILD VILLAS IN PINOSO

New Build Independent modern villas that can be built on rustic or urban plots of land we have a wide range available in the area of Pinoso:

- 3 bedrooms, 2 bathrooms
- Private swimming pool
- Full installation of air conditioning
- Full equipped kitchen
- Big choice of quality materials
- Mains electricity and water
- 4 solar panels included
- AA Energy Label
- Plots from 10.000 m2 in various locations to choose from.
- 3.000 m<sup>2</sup> fenced plot for easy maintenance
- Motorised sliding gate

On the rustic plots, about 3.000 m2 of the total plot will be fenced and the houses will be delivered with about 1.000 m2 of gravel around the house.

The house has a private swimming pool and photovoltaic solar panels for the electricity supply.