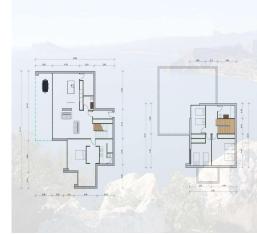

# (LR) Lexington Realty

| DISTRIBUTION             | SURFACE               |
|--------------------------|-----------------------|
| Entrance Hall            | 4,28 m <sup>2</sup>   |
| Livingroom - Kitchen     | 51,70 m <sup>2</sup>  |
| Laundry                  | 6,48 m <sup>2</sup>   |
| Bedroom 1                | 15,21 m <sup>2</sup>  |
| Bathroom 2               | 8,71 m <sup>2</sup>   |
| Dressingroom             | 8,97 m <sup>2</sup>   |
| Studyroom                | 7,17 m <sup>2</sup>   |
| Toilet                   | 3,63 m <sup>2</sup>   |
| Porch                    | 29,37 m <sup>2</sup>  |
| Staircase                | 7,75 m <sup>2</sup>   |
| Useful Area Ground Floor | 143,26 m <sup>2</sup> |
| Bedroom 2                | 16,66 m <sup>2</sup>  |
| Bedroom 3                | 13,02 m <sup>2</sup>  |
| Bedroom 4                | 10,57 m <sup>2</sup>  |
| Bathroom                 | 5,73 m <sup>2</sup>   |
| Hallway                  | 15,12 m <sup>2</sup>  |
| Useful Area Upper Floor  | 61,11 m <sup>2</sup>  |
| TOTAL USEFUL AREA        | 204,36 m <sup>2</sup> |
| TOTAL BUILT AREA         | 248,61 m <sup>2</sup> |

| DISTRIBUTION             | SURFACE               |
|--------------------------|-----------------------|
| Entrance Hall            | 4,28 m <sup>2</sup>   |
| .ivingroom - Kitchen     | 51,70 m <sup>2</sup>  |
| aundry                   | 6,48 m <sup>2</sup>   |
| Bedroom 1                | 15,21 m <sup>2</sup>  |
| Bathroom 2               | 8,71 m <sup>2</sup>   |
| Dressingroom             | 8,97 m <sup>2</sup>   |
| Studyroom                | 7,17 m <sup>2</sup>   |
| foilet                   | 3,63 m <sup>2</sup>   |
| Porch                    | 29,37 m <sup>2</sup>  |
| Staircase                | 7,75 m <sup>2</sup>   |
| Jseful Area Ground Floor | 143,26 m <sup>2</sup> |
| Bedroom 2                | 16,66 m <sup>2</sup>  |
| Bedroom 3                | 13,02 m <sup>2</sup>  |
| Bedroom 4                | 10,57 m <sup>2</sup>  |
| Bathroom                 | 5,73 m <sup>2</sup>   |
| Hallway                  | 15,12 m <sup>2</sup>  |
| Jseful Area Upper Floor  | 61,11 m <sup>2</sup>  |
| TOTAL USEFUL AREA        | 204,36 m <sup>2</sup> |
| TOTAL BUILT AREA         | 248,61 m <sup>2</sup> |
|                          |                       |