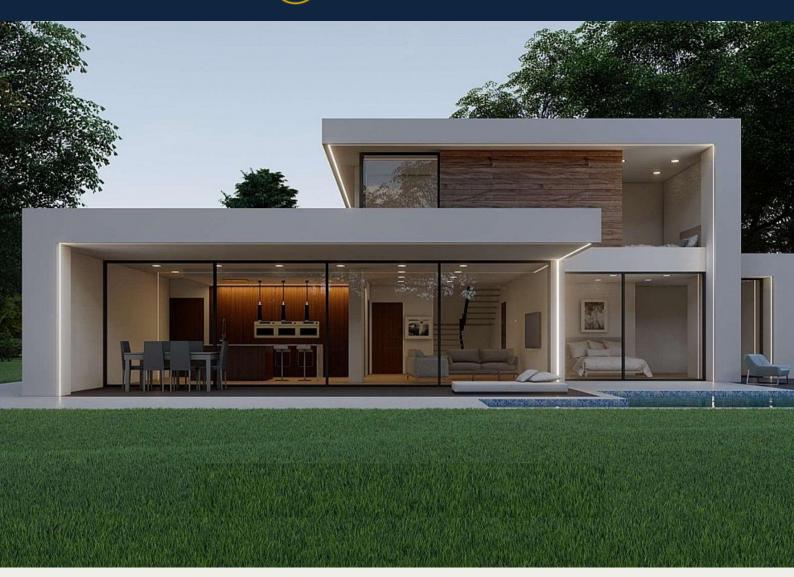

#### NEW BUILD VILLAS IN PINOSO

New Build Independent modern villas that can be built on rustic or urban plots of land we have a wide range available in the area of Pinoso:

- 3 bedrooms, 2 bathrooms
- Private swimming pool
- Full installation of air conditioning
- Full equipped kitchen
- Big choice of quality materials
- Mains electricity and water
- 4 solar panels included
- AA Energy Label
- Plots from 10.000 m2 in various locations to choose from.
- 3.000 m<sup>2</sup> fenced plot for easy maintenance
- Motorised sliding gate

On the rustic plots, about 3.000 m2 of the total plot will be fenced and the houses will be delivered with about 1.000 m2 of gravel around the house.

The house has a private swimming pool and photovoltaic solar panels for the electricity supply.