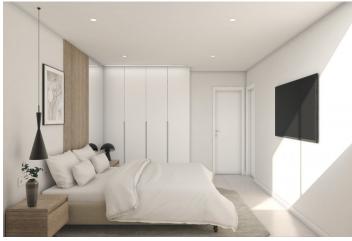

There are a several community swimming pools, outdoor parking space for each apartment, storage area and terrace with Summer kitchen.

The top floor properties have a solarium.

The two ground floor apartments have 3 bedrooms and 2 fully-fitted bathrooms and the rest of the properties have 2 bedrooms and 2 fitted bathrooms as well.

Lighting: inside the property (dining room, kitchen, corridors and bathrooms), as well as in outdoor areas.

Lined wardrobes with drawers and shelves.

Fully fitted bathrooms with vanity unit, suspended toilet, mirror, wall-mounted shower and shower screens.