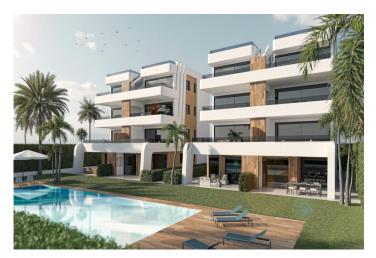

## **Description**

NEW BUILD APARTMENTS IN CONDADO DE ALHAMA GOLF COURSE

New Build residential complex of villas and apartments in Condado de Alhama.

Beautiful 8 apartments are distributed between ground, first, second and third floor, with two properties on each floor and a lift to move from one to other level.

There are a several community swimming pools, outdoor parking space for each apartment, storage area and terrace with Summer kitchen.

The top floor properties have a solarium.

The two ground floor apartments have 3 bedrooms and 2 fully-fitted bathrooms and the rest of the properties have 2 bedrooms and 2 fitted bathrooms as well.

The property will meet the highest standards and will be equipped with:

Community swimming pools with ample green areas.

Kitchen completely furnished and equipped with oven and microwave elevated and in column, integrated fridge and dishwasher, induction hob and extractor fan.

Pre-installation for ducted air conditioning.

Summer kitchen on the terraces.

Solarium on the top floors.

Outdoor parking space with storage area.

Lift (from ground floor to 3rd floor).

Condado de Alhama Golf Resort is a fantastic Golf Resort with many facilities and services . A shopping centre, a sports centre, a variety of bars and restaurants, supermarkets and over 25 communal swimming pools and gardens.