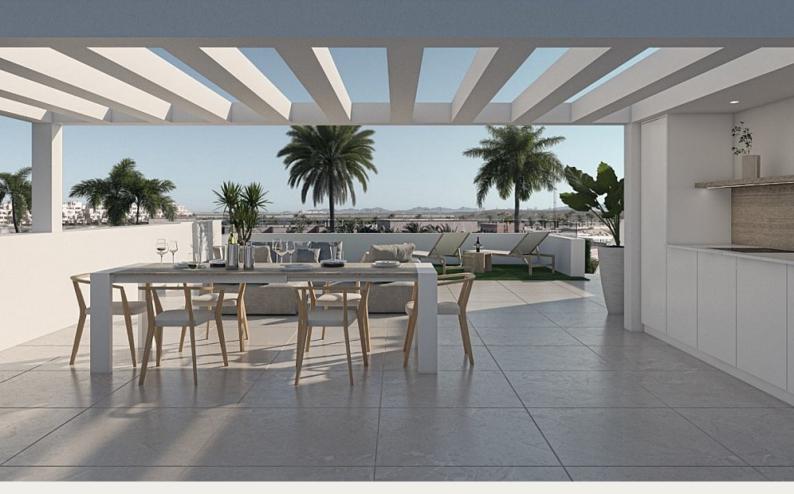

There are a several community swimming pools, outdoor parking space for each apartment, storage area and terrace with Summer kitchen.

The top floor properties have a solarium.

The two ground floor apartments have 3 bedrooms and 2 fully-fitted bathrooms and the rest of the properties have 2 bedrooms and 2 fitted bathrooms as well.

Pre-installation for ducted air conditioning.

Summer kitchen on the terraces.

Solarium on the top floors.

Outdoor parking space with storage area.

Lift (from ground floor to 3rd floor).

Condado de Alhama Golf Resort is a fantastic Golf Resort with many facilities and services . A shopping centre, a sports centre, a variety of bars and restaurants, supermarkets and over 25 communal swimming pools and gardens.