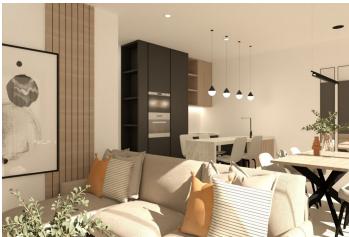

The properties have been designed with a contemporary style and an open planned concept, consisting of a fitted kitchen and a living-dining room.

The development is located in Condado de Alhama, Murcia, within a luxury resort, with sports areas and surrounded by nature, all services, and several Golf Courses.

The property will meet the highest standards and will be equipped with:

Community swimming pools with ample green areas.

Kitchen completely furnished and equipped with oven and microwave elevated and in column, integrated fridge and dishwasher, induction hob and extractor fan.

Lighting: inside the property (dining room, kitchen, corridors and bathrooms), as well as in outdoor areas.

Lined wardrobes with drawers and shelves.

Fully fitted bathrooms with vanity unit, suspended toilet, mirror, wall-mounted shower and shower screens.