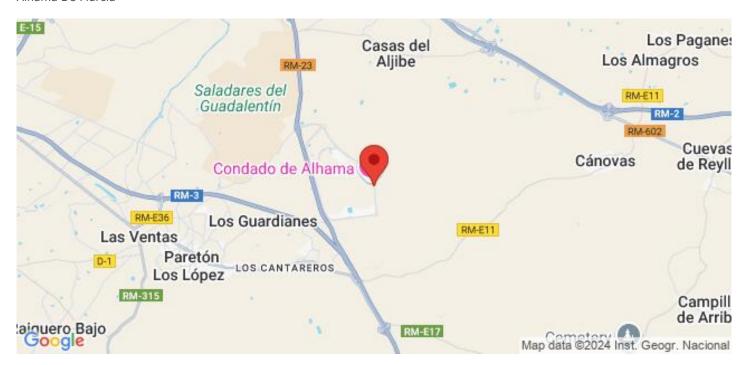

the terraces.

Solarium on the top floors.

Outdoor parking space with storage area.

Lift (from ground floor to 3rd floor).

Condado de Alhama Golf Resort is a fantastic Golf Resort with many facilities and services. A shopping centre, a sports centre, a variety of bars and restaurants, supermarkets and over 25 communal swimming pools and gardens.

Condado de Alhama Golf Resort has its own Jack Nicklaus designed golf course and is only 15 minutes from the beautiful beaches of Bolnuevo and Mazarron.

Mazarron has over 35 km of coastline, much of which is unspoilt coastline. Numerous beaches in the Bay of Mazarron have been awarded the Blue Flag for their quality.

Condado de Alhama Golf Resort is only 20 minutes from the new Corvera International Airport.



## Location

Alhama De Murcia



M: contact@lexington-realty.com

**Contact us**