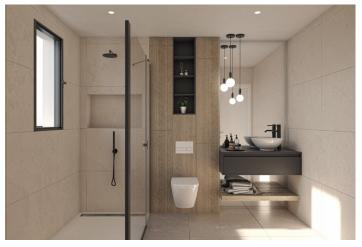

Lighting: inside the property (dining room, kitchen, corridors and bathrooms), as well as in outdoor areas.

Lined wardrobes with drawers and shelves.

Fully fitted bathrooms with vanity unit, suspended toilet, mirror, wall-mounted shower and shower screens.