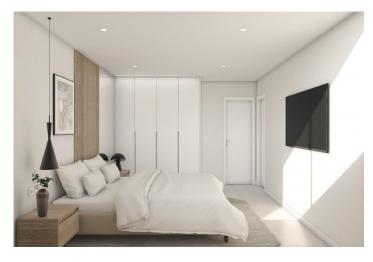

There are a several community swimming pools, outdoor parking space for each apartment, storage area and terrace with Summer kitchen.

The top floor properties have a solarium.

The two ground floor apartments have 3 bedrooms and 2 fully-fitted bathrooms and the rest of the properties have 2 bedrooms and 2 fitted bathrooms as well.

Lighting: inside the property (dining room, kitchen, corridors and bathrooms), as well as in outdoor areas.

Lined wardrobes with drawers and shelves.

Fully fitted bathrooms with vanity unit, suspended toilet, mirror, wall-mounted shower and shower screens.