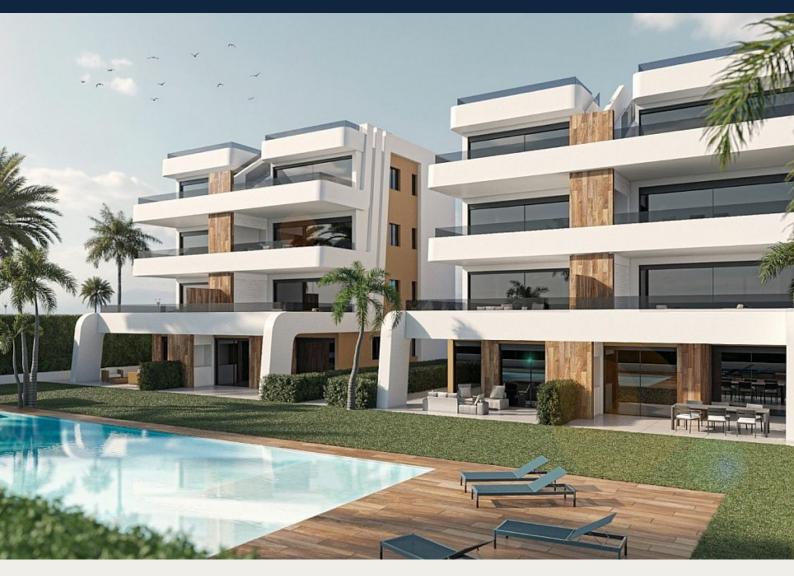

## **Description**

NEW BUILD APARTMENTS IN CONDADO DE ALHAMA GOLF COURSE

New Build residential complex of villas and apartments in Condado de Alhama.

Beautiful 8 apartments are distributed between ground, first, second and third floor, with two properties on each floor and a lift to move from one to other level.

There are a several community swimming pools, outdoor parking space for each apartment, storage area and terrace with Summer kitchen.

The top floor properties have a solarium.

The two ground floor apartments have 3 bedrooms and 2 fully-fitted bathrooms and the rest of the properties have 2 bedrooms and 2 fitted bathrooms as well.

The property will meet the highest standards and will be equipped with:

Community swimming pools with ample green areas.

Kitchen completely furnished and equipped with oven and microwave elevated and in column, integrated fridge and dishwasher, induction hob and extractor fan.

Pre-installation for ducted air conditioning.

Summer kitchen on the terraces.

Solarium on the top floors.

Outdoor parking space with storage area.

Lift (from ground floor to 3rd floor).

Condado de Alhama Golf Resort is a fantastic Golf Resort with many facilities and services. A shopping centre, a sports centre, a variety of bars and restaurants, supermarkets and over 25 communal swimming pools and gardens.