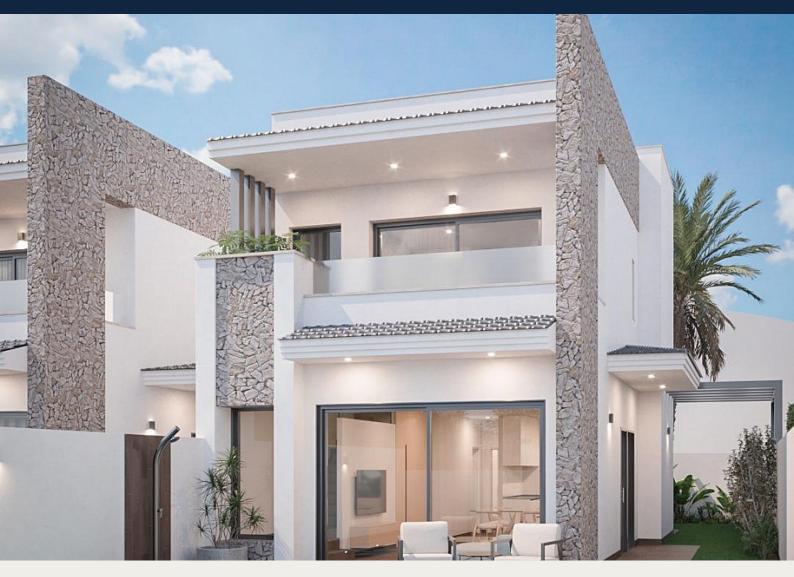

## **Description**

Luxury Villas in San Pedro del Pinatar - Modern Living in a Prime Location

Overview of Stunning New-Build Villas

Discover the epitome of luxury living in San Pedro del Pinatar with these exceptional new-build villas. Each villa is thoughtfully designed with meticulous attention to detail, offering spacious and sunlit interiors that blend style with comfort. These villas feature an open-plan living room, dining area, and kitchen, creating a seamless flow throughout the main living space. With 3 bedrooms, including a master suite complete with a walk-in closet and ensuite bathroom, these homes are perfect for those seeking both elegance and functionality.

Private Outdoor Spaces and High-End Amenities

Each villa is set on a private plot of approximately 200 square meters, providing ample space for outdoor living and relaxation. The property includes a private pool, perfect for enjoying warm Mediterranean days, and a designated parking area. An expansive private solarium offers a beautiful space for sunbathing, entertaining, or simply enjoying the peaceful surroundings. These villas offer a high-quality lifestyle with premium amenities and modern comforts in one of Spain's most desirable coastal areas.