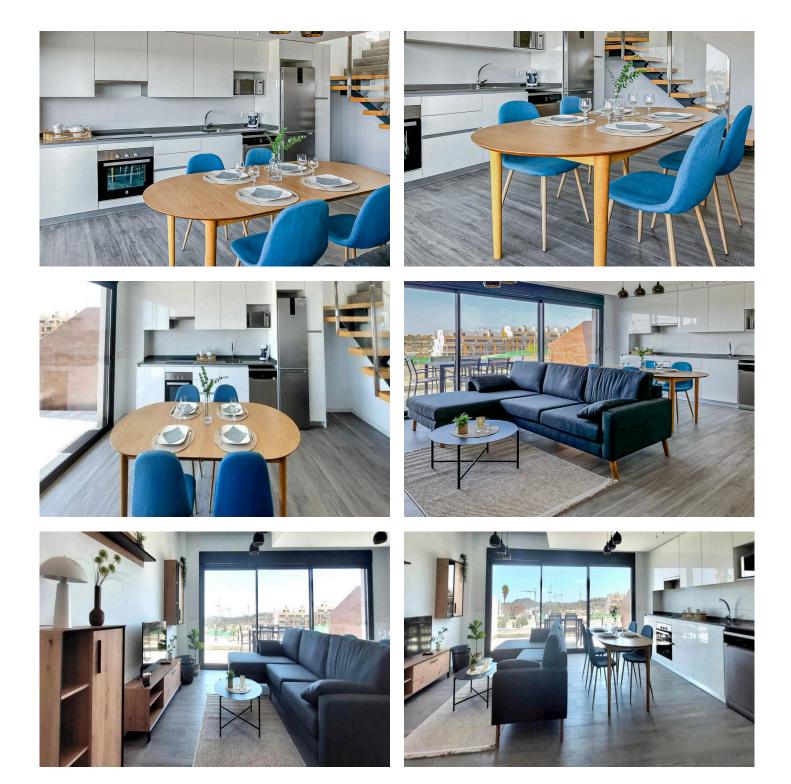

## Description

This duplex for sale is located in the prestigious luxury urbanization Camporrosso in Finestrat, offering stunning views. Built in 2020, it has 3 bedrooms and 3 bathrooms, one of which is en-suite. The bedrooms are equipped with fitted wardrobes for added convenience. The open plan kitchen is fully equipped and integrated into a spacious living room, with direct access to a charming terrace. In addition, it has a 45 m<sup>2</sup> solarium with spectacular views. Among the characteristics of the complex are its spacious common areas, distributed over different levels, which include 2 large swimming pools, solarium area, children's playground, paddle tennis court, gym, sauna, changing rooms and a heated indoor pool. The urbanisation is completely fenced and has private parking. The duplex is sold fully furnished, ready to move into and enjoy all the amenities that this luxurious environment offers.