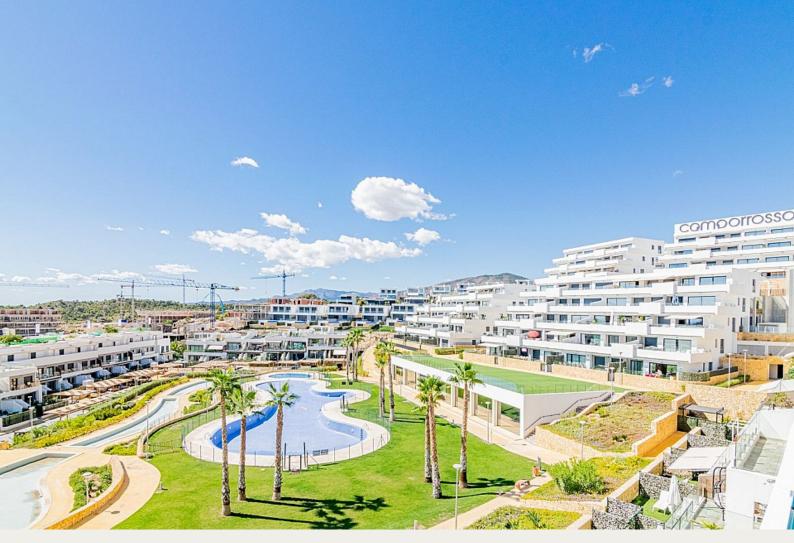

## Description

This duplex for sale is located in the prestigious luxury urbanization Camporrosso in Finestrat, offering stunning views. Built in 2020, it has 3 bedrooms and 3 bathrooms, one of which is en-suite. The bedrooms are equipped with fitted wardrobes for added convenience. The open plan kitchen is fully equipped and integrated into a spacious living room, with direct access to a charming terrace. In addition, it has a 45 m<sup>2</sup> solarium with spectacular views. Among the characteristics of the complex are its spacious common areas, distributed over different levels, which include 2 large swimming pools, solarium area, children's playground, paddle tennis court, gym, sauna, changing rooms and a heated indoor pool. The urbanisation is completely fenced and has private parking. The duplex is sold fully furnished, ready to move into and enjoy all the amenities that this luxurious environment offers.