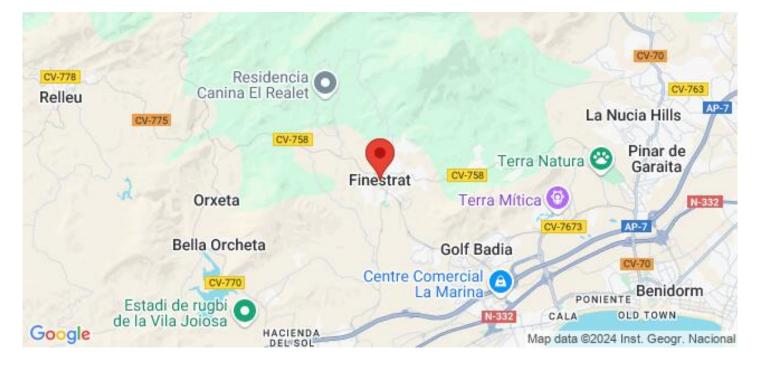

#### Location

Finestrat, Costa Blanca North, Alicante

Finestrat - Sierra Cortina is a residential and natural area located in the province of Alicante, on the Costa Blanca in Spain. It is situated between the towns of Benidorm and Finestrat, offering a unique combination of natural beauty, tranquility, and proximity to urban amenities.

Finestrat - Sierra Cortina is known for its picturesque landscapes, with rolling hills, lush greenery, and panoramic views of the Mediterranean Sea. The area is characterized by its Mediterranean climate,...