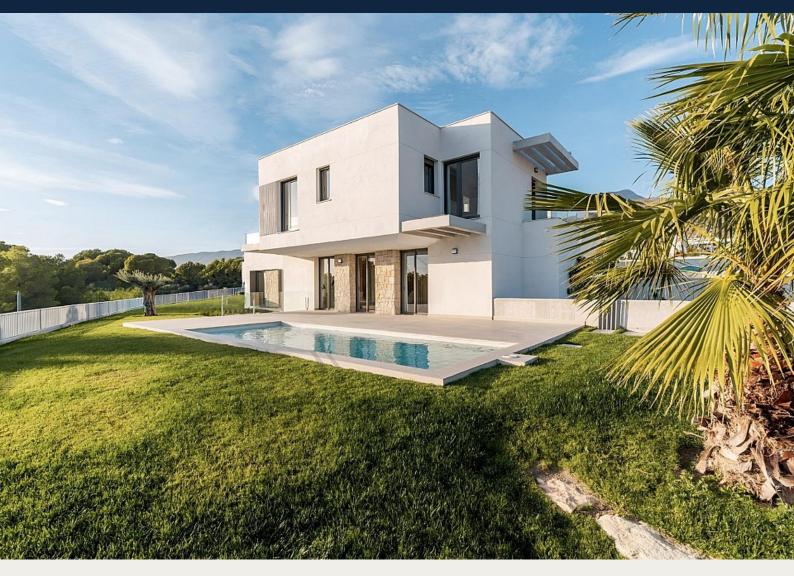

Detached Villa in Finestrat - New build

FINESTRAT 905,000€ ID # N8482

 $257m^2$ 

583m<sup>2</sup>

• Swimming pool: Private • Close To Schools • Roof terrace • Basement • Pre-installed air conditioning

M: contact@lexington-realty.com

Villas build over 2 floors, has 3 bedrooms, 3 bathrooms, guest toilet, open plan kitchen with lounge, build-in wardrobes, terraces, private garden with the pool and basement with the garage

Residential located in the Sierra Cortina resort complex, next to two golf courses, theme parks, a large shopping centre and a few minutes from the beaches of Benidorm.