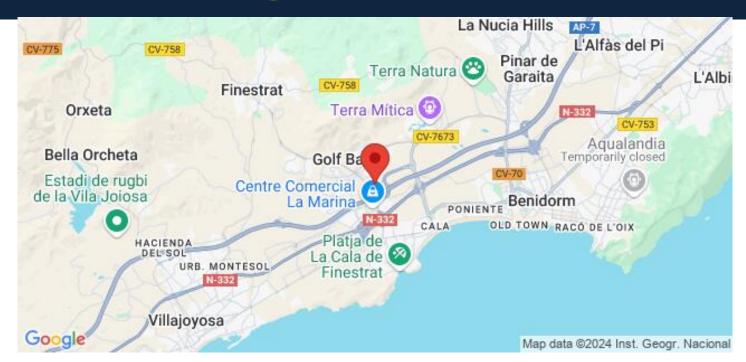

Finestrat located in the Marina Baixa region of the Costa Blanca, close to neighbouring Benidorm and about 40 kilometres from the city of Alicante and the international airport.

The village is situated on the mountainside of Puig Campana and offers beautiful views of the mountains, the coast and the Mediterranean Sea.

## Location

Finestrat, Costa Blanca North, Alicante

Finestrat - Sierra Cortina is a residential and natural area located in the province of Alicante, on the Costa Blanca in Spain. It is situated between the towns of Benidorm and Finestrat, offering a unique combination of natural beauty, tranquility, and proximity to urban amenities.

Finestrat - Sierra Cortina is known for its picturesque landscapes, with rolling hills, lush greenery, and panoramic views of the Mediterranean Sea. The area is characterized by its Mediterranean climate,...