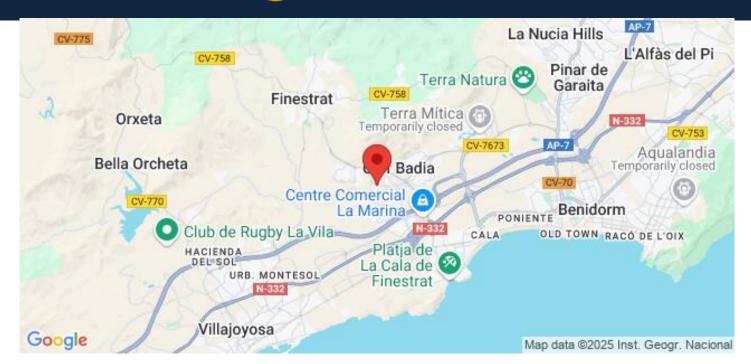

## Location

Finestrat, Costa Blanca North, Alicante

Finestrat - Sierra Cortina is a residential and natural area located in the province of Alicante, on the Costa Blanca in Spain. It is situated between the towns of Benidorm and Finestrat, offering a unique combination of natural beauty, tranquility, and proximity to urban amenities.

Finestrat - Sierra Cortina is known for its picturesque landscapes, with rolling hills, lush greenery, and panoramic views of the Mediterranean Sea. The area is characterized by its Mediterranean climate,...