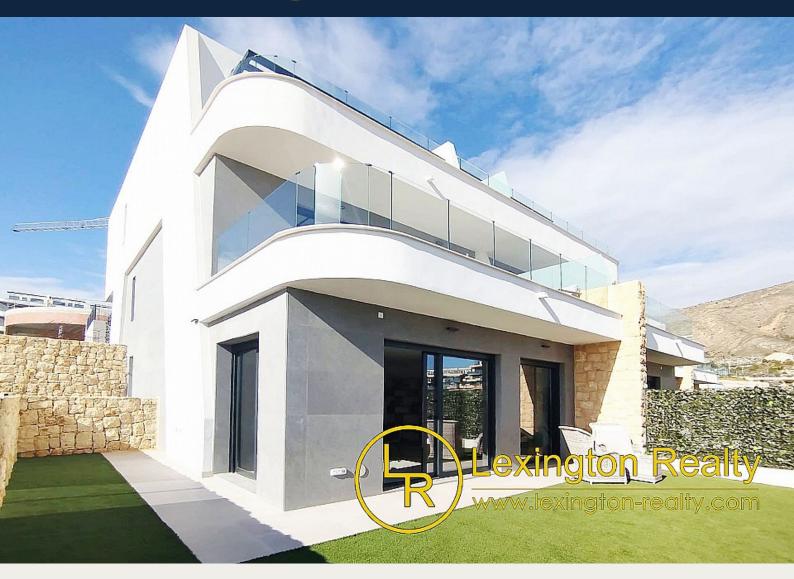

## **Description**

NEW BUILD LUXURY RESIDENTIAL COMPLEX WITH SEA VIEWS IN FINESTRAT

New Build Luxury residential complex of bungalow apartments, duplexes and penthouses in Finestrat.

Beautiful penthouse has 2 bedrooms 2 bathrooms, open plan kitchen with the lounge area, fitted wardrobes and big terrace with incredible views of the Benidorm skyline.

## Penthouse in Finestrat - New build

370,000€ **FINESTRAT ID # LN6590** 

 $150m^2$ 

- Swimming pool: Communal
- Close To Schools Lift Roof terrace Near to golf

- Pre-installed air conditioning
- Gymnasium