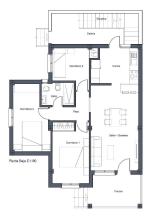

Stylish and Functional Homes Choose from a variety of options:

Bungalows: Lower-level units with private gardens or upper-level units with solariums, each featuring 2 bedrooms, 2 bathrooms, and split air conditioning in the living room.

Villas: Three distinct models are available, offering 3 to 4 bedrooms, private plots with the option to add a swimming pool, and ample parking. These homes include ducted air conditioning on the ground floor and spacious solariums for private relaxation.

Each property is crafted with modern, functional designs, featuring: Fully equipped kitchens with contemporary cabinetry. Aluminum windows with double glazing for energy efficiency. Bathrooms outfitted with sleek fixtures and mirrors. Secure access with reinforced front doors.