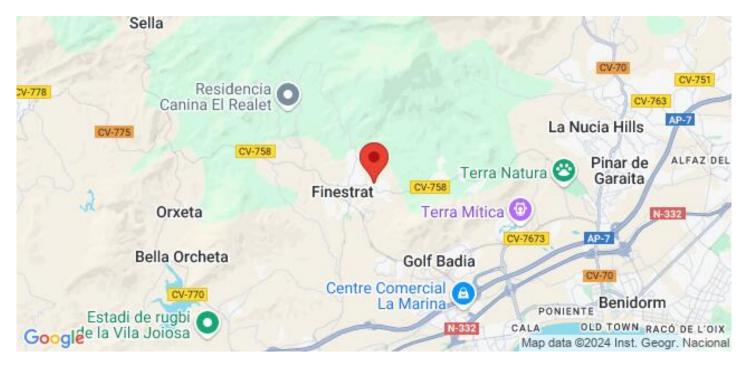

#### Location

Finestrat, Costa Blanca North, Alicante

Finestrat - Sierra Cortina is a residential and natural area located in the province of Alicante, on the Costa Blanca in Spain. It is situated between the towns of Benidorm and Finestrat, offering a unique combination of natural beauty, tranquility, and proximity to urban amenities.

Finestrat - Sierra Cortina is known for its picturesque landscapes, with rolling hills, lush greenery, and panoramic views of the Mediterranean Sea. The area is characterized by its Mediterranean climate,...