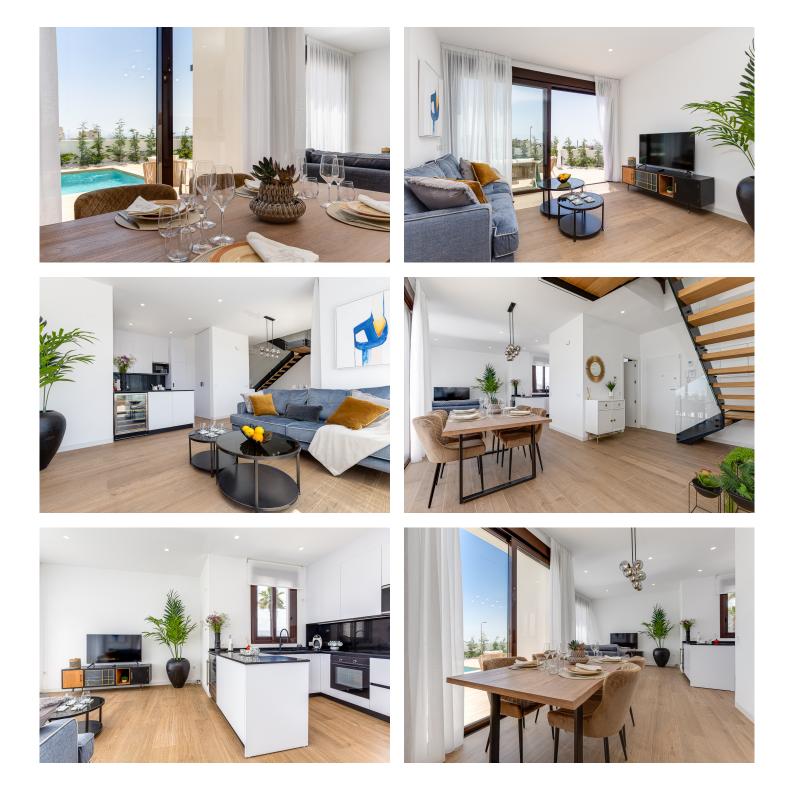

#### Description

New development of new construction of independent villas located in a residential area of Finestrat. The houses are distributed on one floor. On the ground floor we find a spacious and bright living room with direct access to the garden and pool from which we can enjoy wonderful views of the skyline and the sea of Benidorm, open kitchen fully furnished and equipped and 2 bedrooms with bathroom en suite in each of them and with direct access to the garden and pool. From this same floor there is direct access to the solarium from where we can enjoy the views of Puig Campana. There will be the possibility of building a basement with diaphanous distribution. The house will have underfloor heating in bathrooms, with the possibility of installation throughout the house, and pre-installation of A / C ducts. The plot of the house has parking for vehicles. For more information by type of housing contact our office.