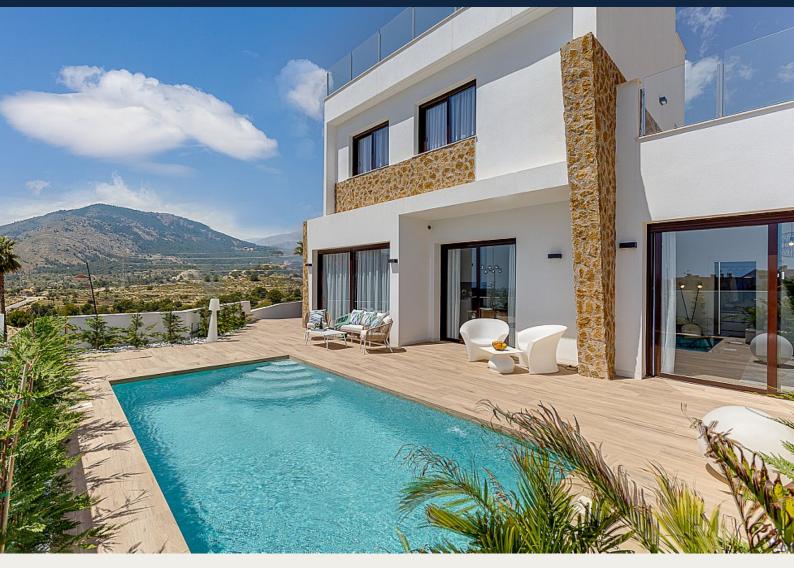

### Detached Villa in Finestrat - New build

| FINESTRAT            |            | 540,000€                            |                           | ID # ES4210 |
|----------------------|------------|-------------------------------------|---------------------------|-------------|
| 107m²                | <b>□</b> 3 | 2 <sup>2</sup>                      | <b>3</b> 62m <sup>2</sup> | ₩<br>₩      |
| • Swimming pool: Yes | • Terrace  | <ul> <li>Airconditioning</li> </ul> | • Securit                 | y door      |

#### Description

New development of new construction of independent villas located in a residential area of Finestrat. The houses are distributed on one floor. On the ground floor we find a spacious and bright living room with direct access to the garden and pool from which we can enjoy wonderful views of the skyline and the sea of Benidorm, open kitchen fully furnished and equipped and 2 bedrooms with bathroom en suite in each of them and with direct access to the garden and pool. From this same floor there is direct access to the solarium from where we can enjoy the views of Puig Campana. There will be the possibility of building a basement with diaphanous distribution. The house will have underfloor heating in bathrooms, with the possibility of installation throughout the house, and pre-installation of A / C ducts. The plot of the house has parking for vehicles. For more information by type of housing contact our office.