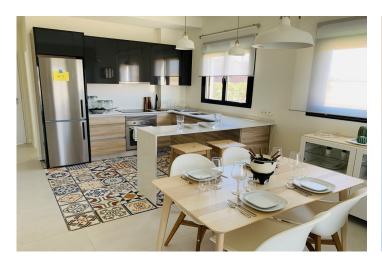

The apartments have an area between 73.88m2 and 75.22m2 divided into 2 bedrooms, 2 bathrooms, an open living-kitchen-dining room of 26.80m2, and a 17m2 terrace. Included:

Parking lot Complete bathroom Pre-installation of air conditioning Video intercom