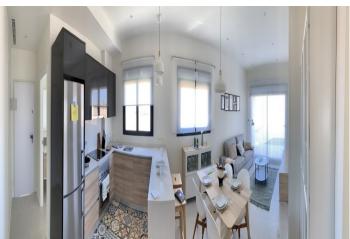

The apartments have an area between 73.88m2 and 75.22m2 divided into 2 bedrooms, 2 bathrooms, an open living-kitchen-dining room of 26.80m2, and a 17m2 terrace. Included:

Parking lot Complete bathroom Pre-installation of air conditioning Video intercom