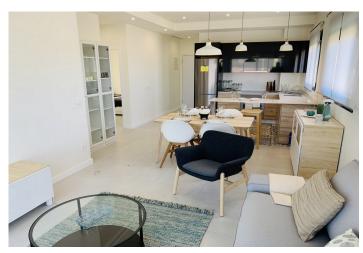

## NEW APARTMENTS IN CONDADO DE ALHAMA GOLF COURSE

New two-bedroom, two-bathroom apartments with frontline golf views of ALHAMA SIGNATURE GOLF, a fabulous 18-hole golf course designed by Jack Nicklaus.

The apartments have an area between 73.88m2 and 75.22m2 divided into 2 bedrooms, 2 bathrooms, an open living-kitchen-dining room of 26.80m2, and a 17m2 terrace. Included:

Parking lot Complete bathroom Pre-installation of air conditioning Video intercom