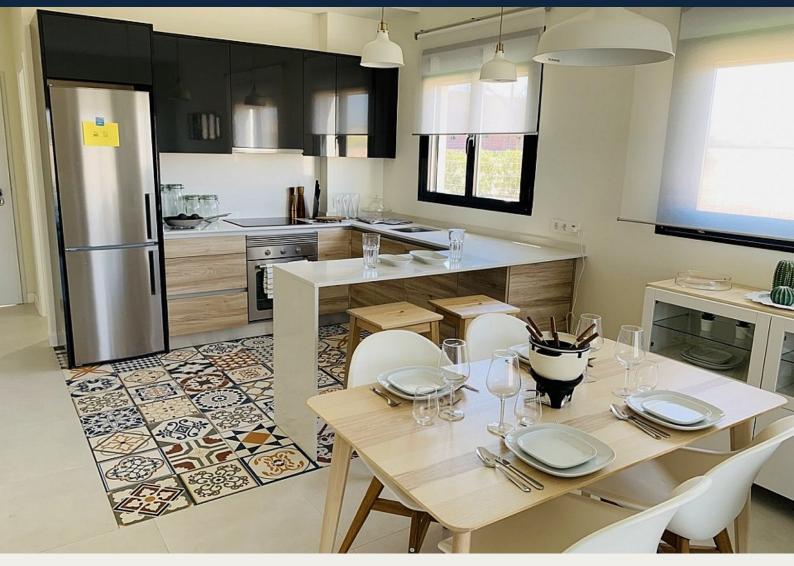

#### Description

GROUND FLOOR IN FIRST LINE OF GOLF !!

Brand new two bedroom, two bathroom apartments with front line golf views to ALHAMA SIGNATURE GOLF, a fabulous 18 hole golf course designed by Jack Nicklaus.

The ground floor apartments have an area between 73.88m2 and 75.22m2 divided into 2 bedrooms, 2 bathrooms, an open living room-kitchen-dining room of 26.80m2, a 17m2 terrace and a garden from 75m2 to 183.40m2.

Included: Parking lot Complete bathroom Air conditioning pre-installation Video intercom

This promotion has a 24 hour surveillance system every day of the year. We will also enjoy the magnificent views of the golf course and we can be on the beaches of Mazarrón just 15 minutes away by car.