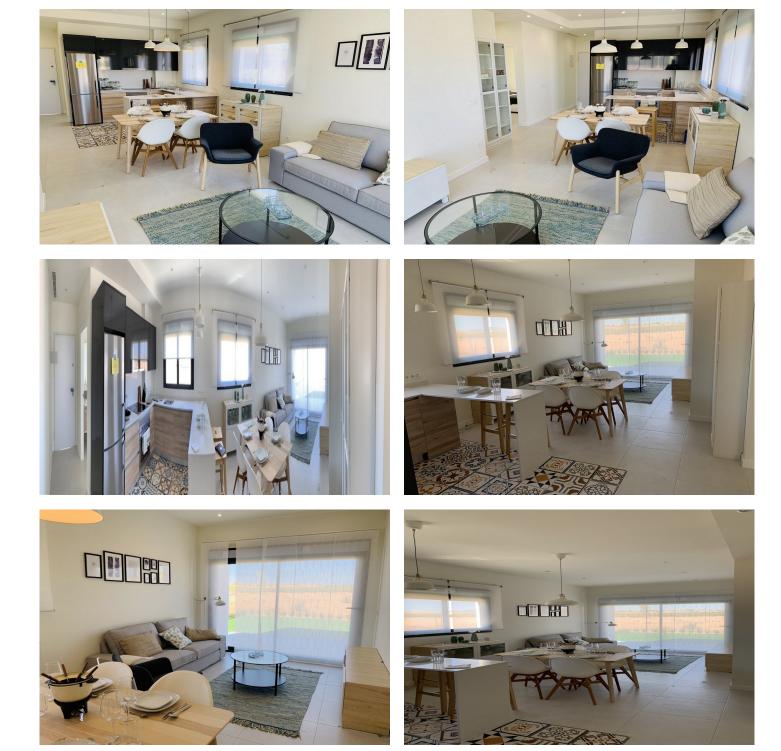

#### Description

GROUND FLOOR IN FIRST LINE OF GOLF !!

Brand new two bedroom, two bathroom apartments with front line golf views to ALHAMA SIGNATURE GOLF, a fabulous 18 hole golf course designed by Jack Nicklaus.

The ground floor apartments have an area between 73.88m2 and 75.22m2 divided into 2 bedrooms, 2 bathrooms, an open living room-kitchen-dining room of 26.80m2, a 17m2 terrace and a garden from 75m2 to 183.40m2.

Included: Parking lot Complete bathroom Air conditioning pre-installation Video intercom

This promotion has a 24 hour surveillance system every day of the year. We will also enjoy the magnificent views of the golf course and we can be on the beaches of Mazarrón just 15 minutes away by car.