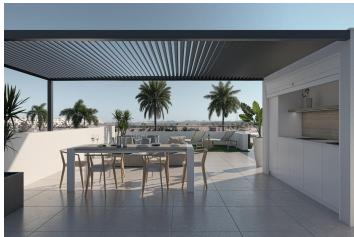

There are a several community swimming pools, outdoor parking space for each apartment, storage area and terrace with Summer kitchen.

The top floor properties have a solarium.

The two ground floor apartments have 3 bedrooms and 2 fully-fitted bathrooms and the rest of the properties have 2 bedrooms and 2 fitted bathrooms as well.

Pre-installation for ducted air conditioning.

Summer kitchen on the terraces.

Solarium on the top floors.

Outdoor parking space with storage area.

Lift (from ground floor to 3rd floor).

Condado de Alhama Golf Resort is a fantastic Golf Resort with many facilities and services . A shopping centre, a sports centre, a variety of bars and restaurants, supermarkets and over 25 communal swimming pools and gardens.