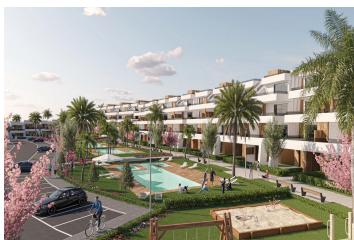

## **Description**

NEW BUILD APARTMENTS IN CONDADO DE ALHAMA GOLF COURSE

New Build residential complex of villas and apartments in Condado de Alhama.

Beautiful 8 apartments are distributed between ground, first, second and third floor, with two properties on each floor and a lift to move from one to other level.

There are a several community swimming pools, outdoor parking space for each apartment, storage area and terrace with Summer kitchen.

The top floor properties have a solarium.

The two ground floor apartments have 3 bedrooms and 2 fully-fitted bathrooms and the rest of the properties have 2 bedrooms and 2 fitted bathrooms as well.

The properties have been designed with a contemporary style and an open planned concept, consisting of a fitted kitchen and a living-dining room.

The development is located in Condado de Alhama, Murcia, within a luxury resort, with sports areas and surrounded by nature, all services, and several Golf Courses.

Pre-installation for ducted air conditioning.

Summer kitchen on the terraces.

Solarium on the top floors.

Outdoor parking space with storage area.

Lift (from ground floor to 3rd floor).

Condado de Alhama Golf Resort is a fantastic Golf Resort with many facilities and services . A shopping centre, a sports centre, a variety of bars and restaurants, supermarkets and over 25 communal swimming pools and gardens.