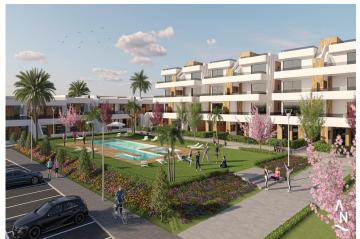

There are a several community swimming pools, outdoor parking space for each apartment, storage area and terrace with Summer kitchen.

The top floor properties have a solarium.

The two ground floor apartments have 3 bedrooms and 2 fully-fitted bathrooms and the rest of the properties have 2 bedrooms and 2 fitted bathrooms as well.

The property will meet the highest standards and will be equipped with:

Community swimming pools with ample green areas.

Kitchen completely furnished and equipped with oven and microwave elevated and in column, integrated fridge and dishwasher, induction hob and extractor fan.

Pre-installation for ducted air conditioning.

Summer kitchen on the terraces.

Solarium on the top floors.

Outdoor parking space with storage area.

Lift (from ground floor to 3rd floor).

Condado de Alhama Golf Resort is a fantastic Golf Resort with many facilities and services . A shopping centre, a sports centre, a variety of bars and restaurants, supermarkets and over 25 communal swimming pools and gardens.