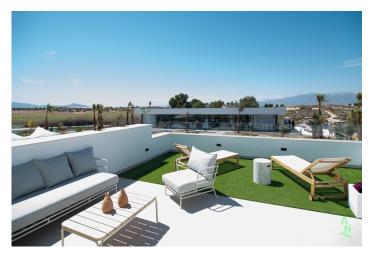

There are a several community swimming pools, outdoor parking space for each apartment, storage area and terrace with Summer kitchen.

The top floor properties have a solarium.

The two ground floor apartments have 3 bedrooms and 2 fully-fitted bathrooms and the rest of the properties have 2 bedrooms and 2 fitted bathrooms as well.

Pre-installation for ducted air conditioning.

Summer kitchen on the terraces.

Solarium on the top floors.

Outdoor parking space with storage area.

Lift (from ground floor to 3rd floor).

Condado de Alhama Golf Resort is a fantastic Golf Resort with many facilities and services . A shopping centre, a sports centre, a variety of bars and restaurants, supermarkets and over 25 communal swimming pools and gardens.