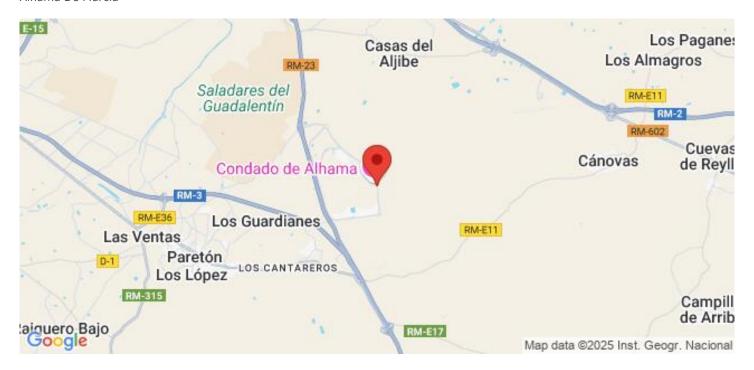

erraces.

Solarium on the top floors.

Outdoor parking space with storage area.

Lift (from ground floor to 3rd floor).

Condado de Alhama Golf Resort is a fantastic Golf Resort with many facilities and services . A shopping centre, a sports centre, a variety of bars and restaurants, supermarkets and over 25 communal swimming pools and gardens.

Condado de Alhama Golf Resort has its own Jack Nicklaus designed golf course and is only 15 minutes from the beautiful beaches of Bolnuevo and Mazarron.

Mazarron has over 35 km of coastline, much of which is unspoilt coastline. Numerous beaches in the Bay of Mazarron have been awarded the Blue Flag for their quality.

Condado de Alhama Golf Resort is only 20 minutes from the new Corvera International Airport.





#### Location

Alhama De Murcia



M: contact@lexington-realty.com