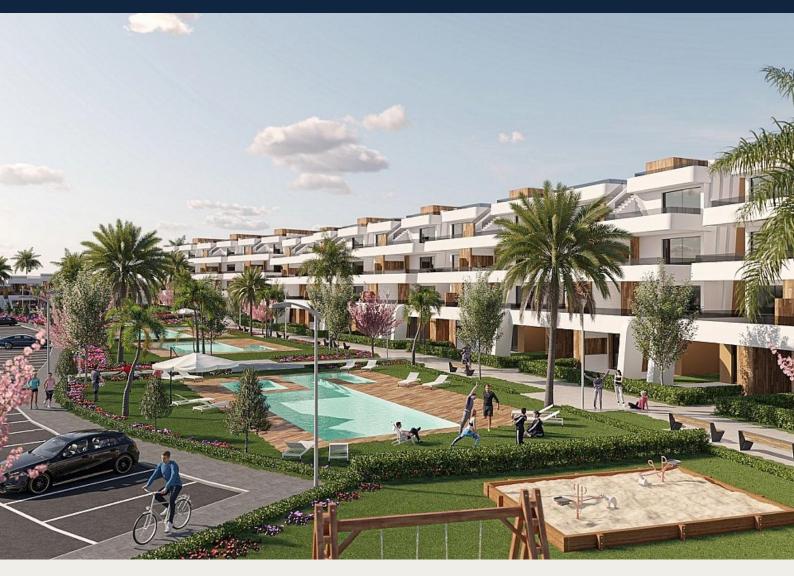

### **Description**

NEW BUILD APARTMENTS IN CONDADO DE ALHAMA GOLF COURSE

New Build residential complex of villas and apartments in Condado de Alhama.

Beautiful 8 apartments are distributed between ground, first, second and third floor, with two properties on each floor and a lift to move from one to other level.

There are a several community swimming pools, outdoor parking space for each apartment, storage area and terrace with Summer kitchen.

The top floor properties have a solarium.

The two ground floor apartments have 3 bedrooms and 2 fully-fitted bathrooms and the rest of the properties have 2 bedrooms and 2 fitted bathrooms as well.

The properties have been designed with a contemporary style and an open planned concept, consisting of a fitted kitchen and a living-dining room.

The development is located in Condado de Alhama, Murcia, within a luxury resort, with sports areas and surrounded by nature, all services, and several Golf Courses.

The property will meet the highest standards and will be equipped with:

Community swimming pools with ample green areas.

Kitchen completely furnished and equipped with oven and microwave elevated and in column, integrated fridge and dishwasher, induction hob and extractor fan.

Pre-installation for ducted air conditioning.

Summer kitchen on the terraces.

Solarium on the top floors.

Outdoor parking space with storage area.

Lift (from ground floor to 3rd floor).

Condado de Alhama Golf Resort is a fantastic Golf Resort with many facilities and services . A shopping centre, a sports centre, a variety of bars and restaurants, supermarkets and over 25 communal swimming pools and gardens.