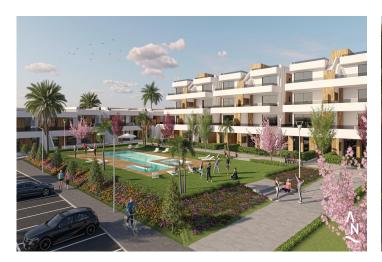

There are a several community swimming pools, outdoor parking space for each apartment, storage area and terrace with Summer kitchen.

The top floor properties have a solarium.

The two ground floor apartments have 3 bedrooms and 2 fully-fitted bathrooms and the rest of the properties have 2 bedrooms and 2 fitted bathrooms as well.

The property will meet the highest standards and will be equipped with:

Community swimming pools with ample green areas.

Kitchen completely furnished and equipped with oven and microwave elevated and in column, integrated fridge and dishwasher, induction hob and extractor fan.