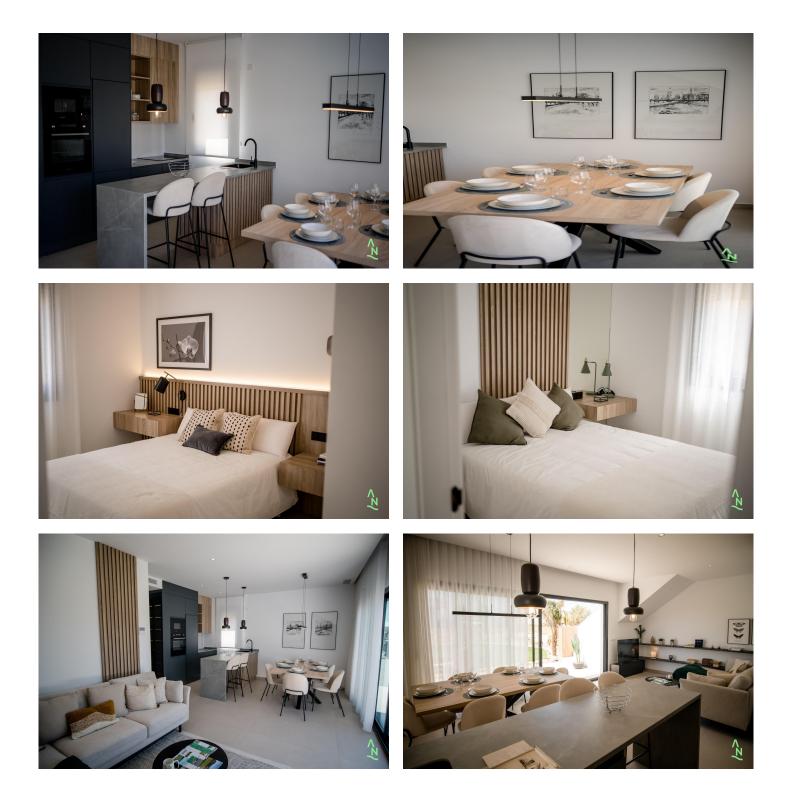

The properties have been designed with a contemporary style and an open planned concept, consisting of a fitted kitchen and a living-dining room.

The development is located in Condado de Alhama, Murcia, within a luxury resort, with sports areas and surrounded by nature, all services, and several Golf Courses.

The property will meet the highest standards and will be equipped with:

Community swimming pools with ample green areas.

Kitchen completely furnished and equipped with oven and microwave elevated and in column, integrated fridge and dishwasher, induction hob and extractor fan.

Lighting: inside the property (dining room, kitchen, corridors and bathrooms), as well as in outdoor areas.

Lined wardrobes with drawers and shelves.

Fully fitted bathrooms with vanity unit, suspended toilet, mirror, wall-mounted shower and shower screens.