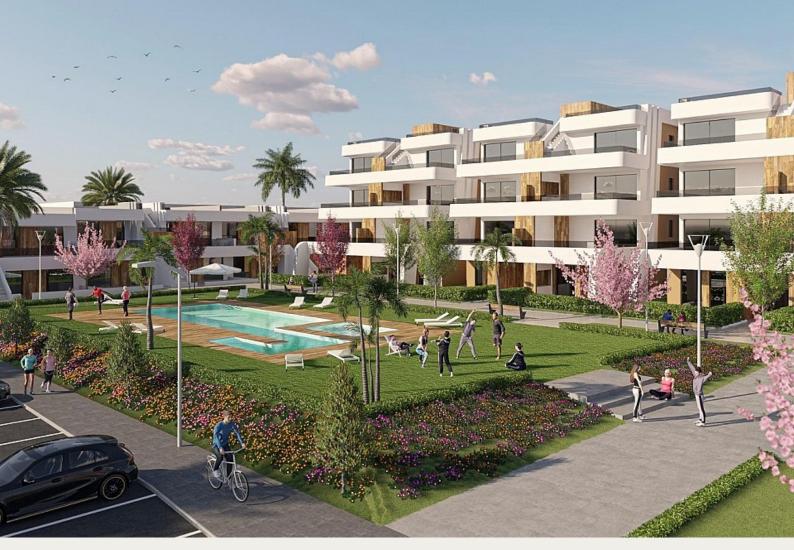

# Description

NEW BUILD APARTMENTS IN CONDADO DE ALHAMA GOLF COURSE

New Build residential complex of villas and apartments in Condado de Alhama.

Beautiful 8 apartments are distributed between ground, first, second and third floor, with two properties on each floor and a lift to move from one to other level.

There are a several community swimming pools, outdoor parking space for each apartment, storage area and terrace with Summer kitchen.

The top floor properties have a solarium.

The two ground floor apartments have 3 bedrooms and 2 fully-fitted bathrooms and the rest of the properties have 2 bedrooms and 2 fitted bathrooms as well.

The property will meet the highest standards and will be equipped with:

Community swimming pools with ample green areas.

Kitchen completely furnished and equipped with oven and microwave elevated and in column, integrated fridge and dishwasher, induction hob and extractor fan.

Pre-installation for ducted air conditioning.

Summer kitchen on the terraces.

Solarium on the top floors.

Outdoor parking space with storage area.

Lift (from ground floor to 3rd floor).

Condado de Alhama Golf Resort is a fantastic Golf Resort with many facilities and services . A shopping centre, a sports centre, a variety of bars and restaurants, supermarkets and over 25 communal swimming pools and gardens.