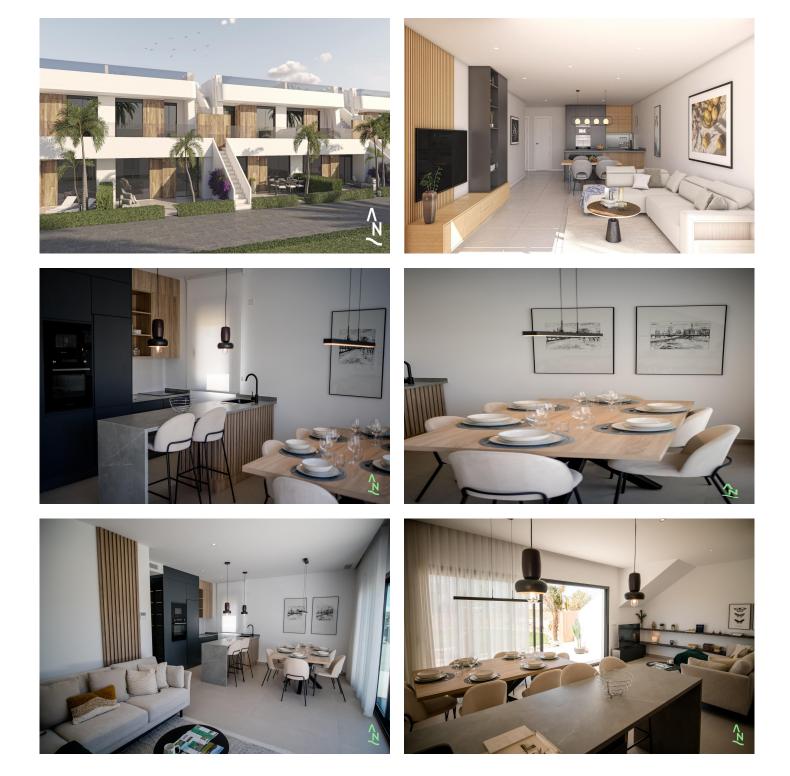

# Description

NEW BUILD BUNGALOW APARTMENTS IN CONDADO DE ALHAMA GOLF COURSE

New Build exclusive complex of 18 bungalows apartments in Condado de Alhama.

Beautiful bungalows with 2 or 3 bedrooms and 2 bathrooms, been designed with the wellbeing and quality of life of their inhabitants in mind.

The ground floor bungalows have 3 bedrooms and generous gardens, ideal for spending time outdoors and organising get-together with family and friends.

The top floors, on the other hand, have 2 bedrooms and a spacious solarium that allows you to make the most of the sunlight and views of the natural surroundings.