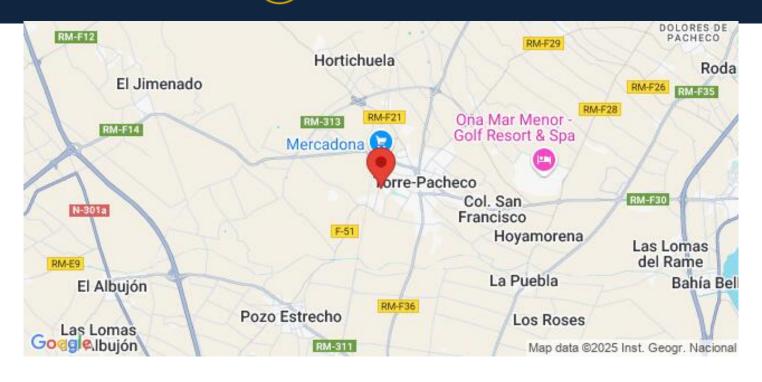

#### Location

Torre Pacheco, Costa Blanca South, Alicante

#### Prime Location in Torre-Pacheco

Nestled in the heart of Torre-Pacheco, this development enjoys proximity to essential amenities, including supermarkets, shops, bars, and restaurants. The vibrant town center, with its charming Spanish ambiance, is within walking distance. For beach lovers, the stunning Mar Menor is just a 10-minute drive away, offering golden sands and crystal-clear waters.

#### Strategic Connections to Key Destinations

Murcia International Airport: 20 km (approximately 20 minutes by car). Train Station: Only 700 meters away, offering convenient travel options. Shopping Centers: Several large shopping complexes within a 15 km radius. Beaches: The beautiful Costa Cálida beaches are a mere 10 km away. Ports and Marinas: The closest marina is around 12 km away, perfect for boating and water sports.