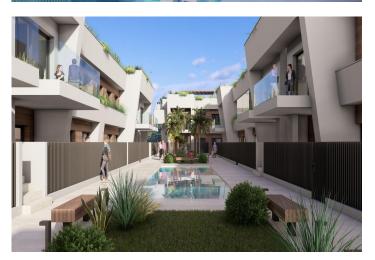

#### Modern Bungalows with Exceptional Features

Discover a new residential complex in Torre-Pacheco, offering 24 stylish bungalows with 2 or 3 bedrooms. Choose between groundfloor homes with spacious terraces or first-floor units boasting private terraces and solariums. Each solarium includes a pergola, a barbecue area, and reinforced roofing, perfect for installing a jacuzzi. All homes come with a designated parking space and fully installed air conditioning, ensuring comfort year-round.

#### Enjoy Outstanding Community Amenities

The complex features a beautifully landscaped community area with lush gardens and a sparkling pool, providing a serene retreat to relax and unwind. The area's sunny climate, averaging 320 days of sunshine annually, complements these outdoor spaces perfectly.