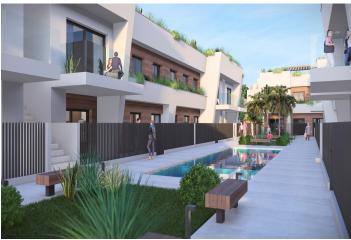

#### Modern Bungalows with Exceptional Features

Discover a new residential complex in Torre-Pacheco, offering 24 stylish bungalows with 2 or 3 bedrooms. Choose between groundfloor homes with spacious terraces or first-floor units boasting private terraces and solariums. Each solarium includes a pergola, a barbecue area, and reinforced roofing, perfect for installing a jacuzzi. All homes come with a designated parking space and fully installed air conditioning, ensuring comfort year-round.

#### Enjoy Outstanding Community Amenities

The complex features a beautifully landscaped community area with lush gardens and a sparkling pool, providing a serene retreat to relax and unwind. The area's sunny climate, averaging 320 days of sunshine annually, complements these outdoor spaces perfectly.