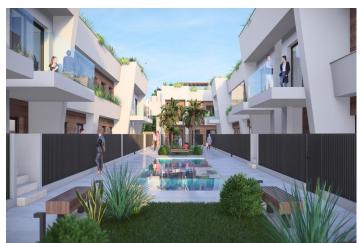

#### Modern Bungalows with Exceptional Features

Discover a new residential complex in Torre-Pacheco, offering 24 stylish bungalows with 2 or 3 bedrooms. Choose between groundfloor homes with spacious terraces or first-floor units boasting private terraces and solariums. Each solarium includes a pergola, a barbecue area, and reinforced roofing, perfect for installing a jacuzzi. All homes come with a designated parking space and fully installed air conditioning, ensuring comfort year-round.

#### Enjoy Outstanding Community Amenities

The complex features a beautifully landscaped community area with lush gardens and a sparkling pool, providing a serene retreat to relax and unwind. The area's sunny climate, averaging 320 days of sunshine annually, complements these outdoor spaces perfectly.