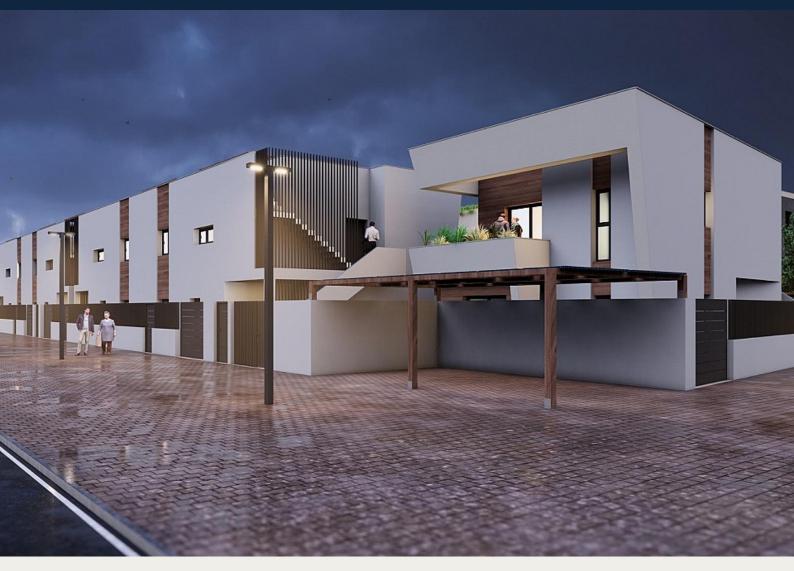

#### Description

New Construction Homes in Torre-Pacheco, Costa Cálida

#### Modern Bungalows with Exceptional Features

Discover a new residential complex in Torre-Pacheco, offering 24 stylish bungalows with 2 or 3 bedrooms. Choose between groundfloor homes with spacious terraces or first-floor units boasting private terraces and solariums. Each solarium includes a pergola, a barbecue area, and reinforced roofing, perfect for installing a jacuzzi. All homes come with a designated parking space and fully installed air conditioning, ensuring comfort year-round.

#### Prime Location in Torre-Pacheco

Nestled in the heart of Torre-Pacheco, this development enjoys proximity to essential amenities, including supermarkets, shops, bars, and restaurants. The vibrant town center, with its charming Spanish ambiance, is within walking distance. For beach lovers, the stunning Mar Menor is just a 10-minute drive away, offering golden sands and crystal-clear waters.