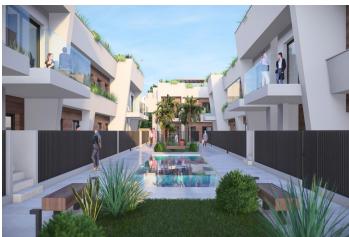

#### Modern Bungalows with Exceptional Features

Discover a new residential complex in Torre-Pacheco, offering 24 stylish bungalows with 2 or 3 bedrooms. Choose between ground-floor homes with spacious terraces or first-floor units boasting private terraces and solariums. Each solarium includes a pergola, a barbecue area, and reinforced roofing, perfect for installing a jacuzzi. All homes come with a designated parking space and fully installed air conditioning, ensuring comfort year-round.

#### Enjoy Outstanding Community Amenities

The complex features a beautifully landscaped community area with lush gardens and a sparkling pool, providing a serene retreat to relax and unwind. The area's sunny climate, averaging 320 days of sunshine annually, complements these outdoor spaces perfectly.