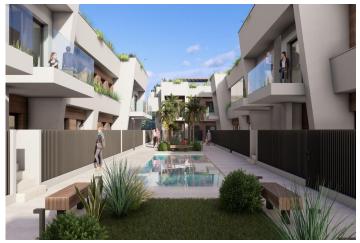

#### Modern Bungalows with Exceptional Features

Discover a new residential complex in Torre-Pacheco, offering 24 stylish bungalows with 2 or 3 bedrooms. Choose between ground-floor homes with spacious terraces or first-floor units boasting private terraces and solariums. Each solarium includes a pergola, a barbecue area, and reinforced roofing, perfect for installing a jacuzzi. All homes come with a designated parking space and fully installed air conditioning, ensuring comfort year-round.

#### Enjoy Outstanding Community Amenities

The complex features a beautifully landscaped community area with lush gardens and a sparkling pool, providing a serene retreat to relax and unwind. The area's sunny climate, averaging 320 days of sunshine annually, complements these outdoor spaces perfectly.