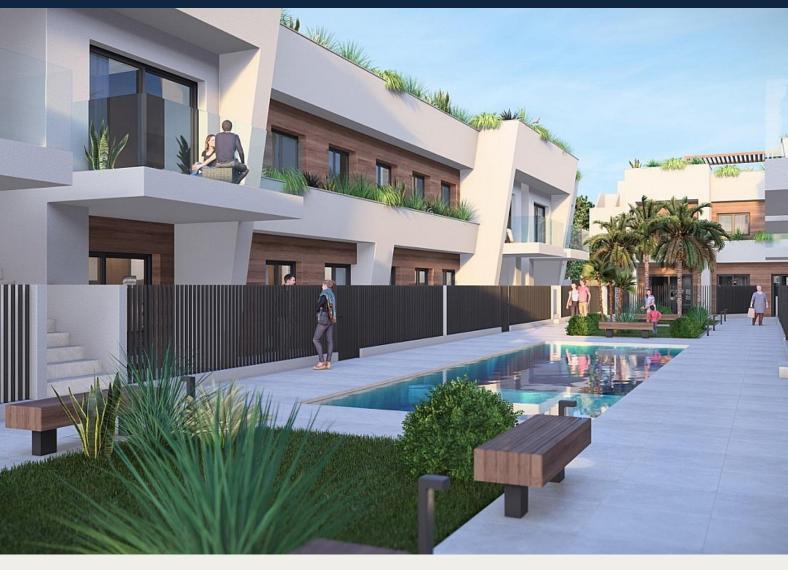

#### Modern Bungalows with Exceptional Features

Discover a new residential complex in Torre-Pacheco, offering 24 stylish bungalows with 2 or 3 bedrooms. Choose between ground-floor homes with spacious terraces or first-floor units boasting private terraces and solariums. Each solarium includes a pergola, a barbecue area, and reinforced roofing, perfect for installing a jacuzzi. All homes come with a designated parking space and fully installed air conditioning, ensuring comfort year-round.

#### Enjoy Outstanding Community Amenities

The complex features a beautifully landscaped community area with lush gardens and a sparkling pool, providing a serene retreat to relax and unwind. The area's sunny climate, averaging 320 days of sunshine annually, complements these outdoor spaces perfectly.