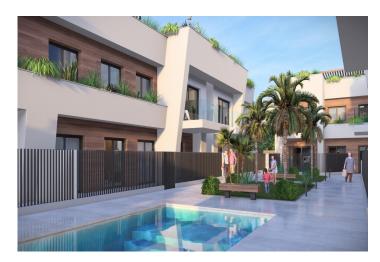

#### Modern Bungalows with Exceptional Features

Discover a new residential complex in Torre-Pacheco, offering 24 stylish bungalows with 2 or 3 bedrooms. Choose between ground-floor homes with spacious terraces or first-floor units boasting private terraces and solariums. Each solarium includes a pergola, a barbecue area, and reinforced roofing, perfect for installing a jacuzzi. All homes come with a designated parking space and fully installed air conditioning, ensuring comfort year-round.

#### Enjoy Outstanding Community Amenities

The complex features a beautifully landscaped community area with lush gardens and a sparkling pool, providing a serene retreat to relax and unwind. The area's sunny climate, averaging 320 days of sunshine annually, complements these outdoor spaces perfectly.