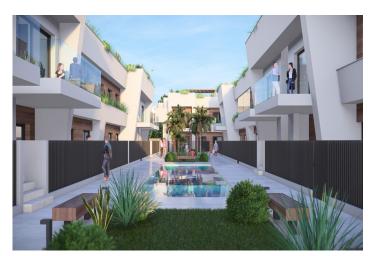

#### Modern Bungalows with Exceptional Features

Discover a new residential complex in Torre-Pacheco, offering 24 stylish bungalows with 2 or 3 bedrooms. Choose between ground-floor homes with spacious terraces or first-floor units boasting private terraces and solariums. Each solarium includes a pergola, a barbecue area, and reinforced roofing, perfect for installing a jacuzzi. All homes come with a designated parking space and fully installed air conditioning, ensuring comfort year-round.

#### Enjoy Outstanding Community Amenities

The complex features a beautifully landscaped community area with lush gardens and a sparkling pool, providing a serene retreat to relax and unwind. The area's sunny climate, averaging 320 days of sunshine annually, complements these outdoor spaces perfectly.