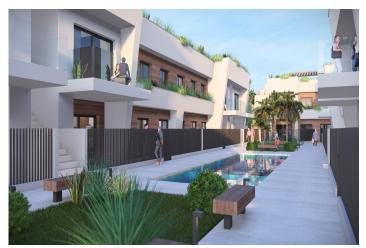

#### Modern Bungalows with Exceptional Features

Discover a new residential complex in Torre-Pacheco, offering 24 stylish bungalows with 2 or 3 bedrooms. Choose between ground-floor homes with spacious terraces or first-floor units boasting private terraces and solariums. Each solarium includes a pergola, a barbecue area, and reinforced roofing, perfect for installing a jacuzzi. All homes come with a designated parking space and fully installed air conditioning, ensuring comfort year-round.

#### Enjoy Outstanding Community Amenities

The complex features a beautifully landscaped community area with lush gardens and a sparkling pool, providing a serene retreat to relax and unwind. The area's sunny climate, averaging 320 days of sunshine annually, complements these outdoor spaces perfectly.