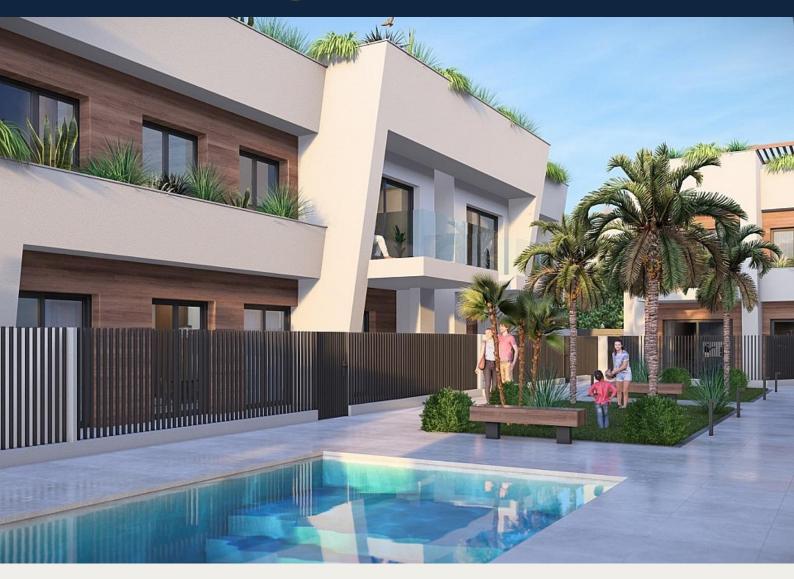

#### Modern Bungalows with Exceptional Features

Discover a new residential complex in Torre-Pacheco, offering 24 stylish bungalows with 2 or 3 bedrooms. Choose between ground-floor homes with spacious terraces or first-floor units boasting private terraces and solariums. Each solarium includes a pergola, a barbecue area, and reinforced roofing, perfect for installing a jacuzzi. All homes come with a designated parking space and fully installed air conditioning, ensuring comfort year-round.

#### Enjoy Outstanding Community Amenities

The complex features a beautifully landscaped community area with lush gardens and a sparkling pool, providing a serene retreat to relax and unwind. The area's sunny climate, averaging 320 days of sunshine annually, complements these outdoor spaces perfectly.