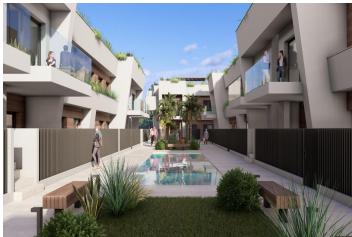

#### Modern Bungalows with Exceptional Features

Discover a new residential complex in Torre-Pacheco, offering 24 stylish bungalows with 2 or 3 bedrooms. Choose between ground-floor homes with spacious terraces or first-floor units boasting private terraces and solariums. Each solarium includes a pergola, a barbecue area, and reinforced roofing, perfect for installing a jacuzzi. All homes come with a designated parking space and fully installed air conditioning, ensuring comfort year-round.

#### Enjoy Outstanding Community Amenities

The complex features a beautifully landscaped community area with lush gardens and a sparkling pool, providing a serene retreat to relax and unwind. The area's sunny climate, averaging 320 days of sunshine annually, complements these outdoor spaces perfectly.