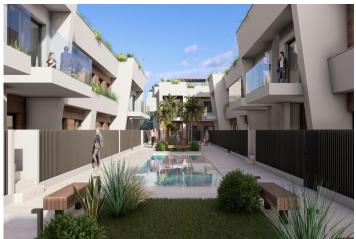

#### Modern Bungalows with Exceptional Features

Discover a new residential complex in Torre-Pacheco, offering 24 stylish bungalows with 2 or 3 bedrooms. Choose between ground-floor homes with spacious terraces or first-floor units boasting private terraces and solariums. Each solarium includes a pergola, a barbecue area, and reinforced roofing, perfect for installing a jacuzzi. All homes come with a designated parking space and fully installed air conditioning, ensuring comfort year-round.

#### Enjoy Outstanding Community Amenities

The complex features a beautifully landscaped community area with lush gardens and a sparkling pool, providing a serene retreat to relax and unwind. The area's sunny climate, averaging 320 days of sunshine annually, complements these outdoor spaces perfectly.