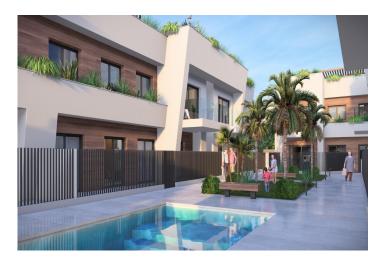

#### Modern Bungalows with Exceptional Features

Discover a new residential complex in Torre-Pacheco, offering 24 stylish bungalows with 2 or 3 bedrooms. Choose between ground-floor homes with spacious terraces or first-floor units boasting private terraces and solariums. Each solarium includes a pergola, a barbecue area, and reinforced roofing, perfect for installing a jacuzzi. All homes come with a designated parking space and fully installed air conditioning, ensuring comfort year-round.

#### Enjoy Outstanding Community Amenities

The complex features a beautifully landscaped community area with lush gardens and a sparkling pool, providing a serene retreat to relax and unwind. The area's sunny climate, averaging 320 days of sunshine annually, complements these outdoor spaces perfectly.