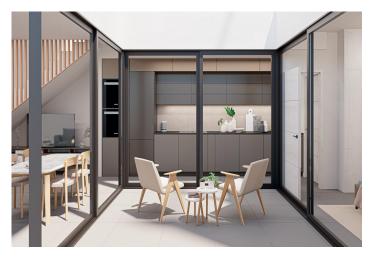

#### Modern Homes with Premium Features

Each townhouse boasts three bedrooms, two bathrooms, a private swimming pool, a spacious terrace, an interior patio, a rooftop solarium, and private parking. The properties are equipped with modern kitchens and bathrooms, pre-installed air conditioning, and high-quality finishes. Additional highlights include:

A fully equipped kitchen with Balay appliances or equivalent, including a refrigerator, ceramic hob, oven, microwave, extractor hood, and integrated dishwasher.

A private swimming pool with a stainless-steel shower, LED lighting, and complete purification system.