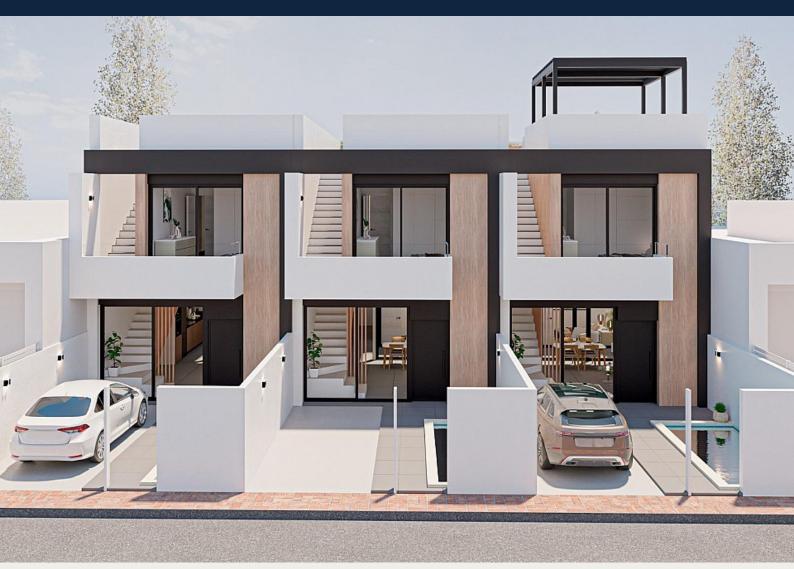

## **Description**

New Construction Townhouses in San Pedro del Pinatar

Luxury Townhouses Near the Mediterranean and Mar Menor

Discover this new development in San Pedro del Pinatar, Murcia, offering a prime location surrounded by essential services, sports facilities, golf courses, and stunning beaches. Located just 5 minutes from the Mediterranean Sea and the tranquil shores of the Mar Menor, this exclusive complex features three luxury townhouses designed for comfort and style.

#### Modern Homes with Premium Features

Each townhouse boasts three bedrooms, two bathrooms, a private swimming pool, a spacious terrace, an interior patio, a rooftop solarium, and private parking. The properties are equipped with modern kitchens and bathrooms, pre-installed air conditioning, and high-quality finishes. Additional highlights include:

Aluminum exterior carpentry with hermetically sealed sliding doors and thermal aluminum blinds or interior curtains.

Built-in wardrobes with textile-style interiors and drawers in all bedrooms.

Wall-mounted toilets with concealed cisterns and designer furniture with porcelain sinks and mirrors.

Transparent safety glass shower screens in both bathrooms.

LED lighting throughout the home, including the kitchen, living room, hallway, and bathrooms, as well as outdoor LED fixtures on facades, garden walls, and the solarium.

A fully equipped kitchen with Balay appliances or equivalent, including a refrigerator, ceramic hob, oven, microwave, extractor hood, and integrated dishwasher.

A private swimming pool with a stainless-steel shower, LED lighting, and complete purification system.