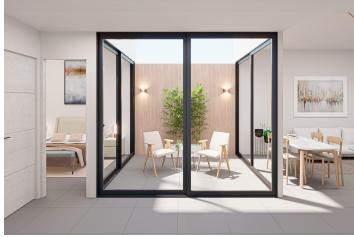

#### Modern Homes with Premium Features

Each townhouse boasts three bedrooms, two bathrooms, a private swimming pool, a spacious terrace, an interior patio, a rooftop solarium, and private parking. The properties are equipped with modern kitchens and bathrooms, pre-installed air conditioning, and high-quality finishes. Additional highlights include:

A fully equipped kitchen with Balay appliances or equivalent, including a refrigerator, ceramic hob, oven, microwave, extractor hood, and integrated dishwasher.

A private swimming pool with a stainless-steel shower, LED lighting, and complete purification system.