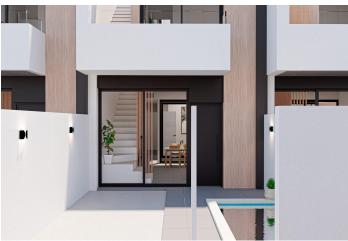

#### Modern Homes with Premium Features

Each townhouse boasts three bedrooms, two bathrooms, a private swimming pool, a spacious terrace, an interior patio, a rooftop solarium, and private parking. The properties are equipped with modern kitchens and bathrooms, pre-installed air conditioning, and high-quality finishes. Additional highlights include:

A fully equipped kitchen with Balay appliances or equivalent, including a refrigerator, ceramic hob, oven, microwave, extractor hood, and integrated dishwasher.

A private swimming pool with a stainless-steel shower, LED lighting, and complete purification system.