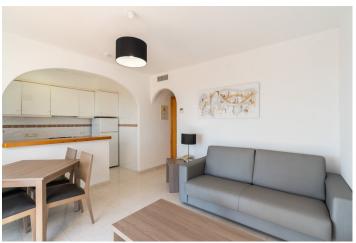

## **Description**

GROUND FLOOR BUNGALOW APARTMENTS IN CALPE

Beautiful top floor bungalow apartments with 2 bedrooms, 1 bathroom, open plan kitchen with the lounge area, fitted wardrobes and terraces.

All bungalows has parking.