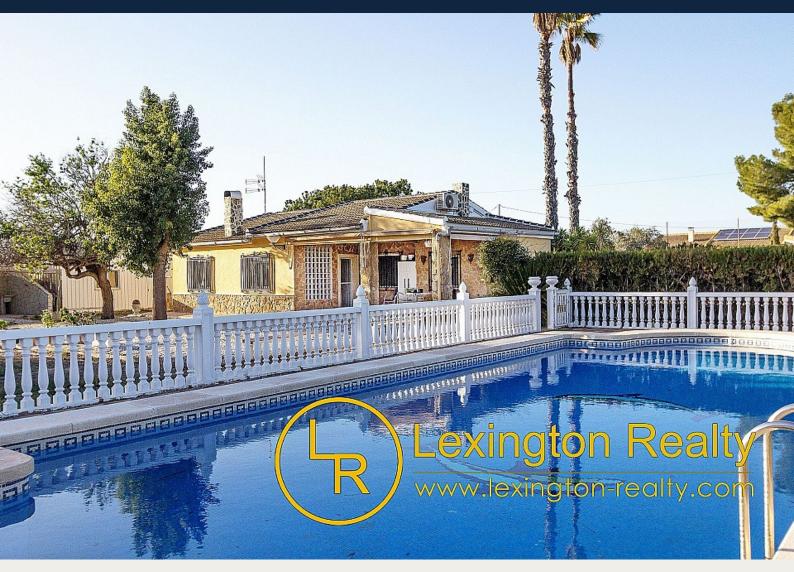

# Detached villa with private swimming pool

| 364,900€                 |                                              | ID # CB8245                                                                                                                                              |
|--------------------------|----------------------------------------------|----------------------------------------------------------------------------------------------------------------------------------------------------------|
| 3<br>3                   | 2279m <sup>2</sup>                           | ₩<br>₩                                                                                                                                                   |
| o Schools • Ground floor | Second parking place                         | • Wooden<br>Flooring                                                                                                                                     |
| • Parking Space          | • Airconditioning                            |                                                                                                                                                          |
| goods • Barbecue         | Central heating                              |                                                                                                                                                          |
| ntial                    |                                              |                                                                                                                                                          |
|                          | To Schools • Ground floor<br>• Parking Space | 3 2279m²   To Schools <ul> <li>Ground floor</li> <li>Second parking place</li> <li>Airconditioning</li> <li>Barbecue</li> <li>Central heating</li> </ul> |

### Description

Discover this superb one storey property in Elche, fully regularized and furnished, boasting 150 m<sup>2</sup> of living space that offers a bright and comfortable environment. The home features 4 bedrooms, 3 full bathrooms (two indoors and one outdoors), a spacious L-shaped kitchen with a daily dining area, and a generous living-dining room with a fireplace and decorative alcove.

Outside, enjoy a gated pool measuring 12 x 6 meters with over 2 meters of depth, complete with a shower and surrounded by a large landscaped area perfect for sunbathing. The house also offers a covered barbecue area with a sink, a cozy porch, and a plot bordered by cypress trees that provide freshness and privacy. Other highlights include an individual heating system and hot water powered by diesel, air conditioning (cooling/heating) in the living room and master bedroom, gres flooring in the kitchen, bathrooms, and living room, parquet in the bedrooms, an automatic door with intercom, and a drip irrigation system.