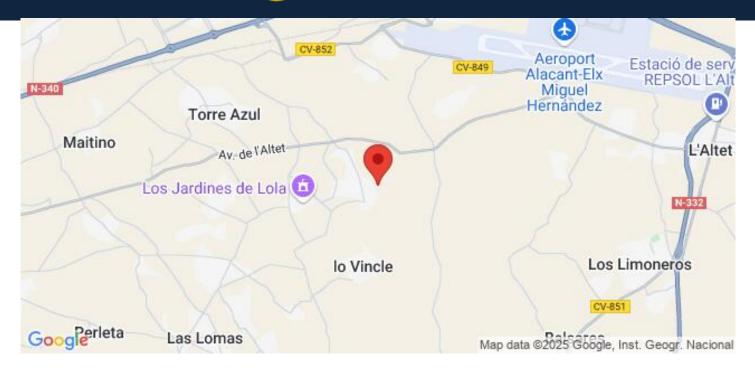

#### Location

Elche, Costa Blanca South, Alicante

Elche is a city with a large population on the Costa Blanca and is famous for its palm grove, declared Patrimonio de la Humanidad (World Heritage) by UNESCO. Elche includes both the city center and the area within 15 km from the center, as well as the coastal areas, including the Alicante-Elche International Airport.

Elche has a 12 km coastline, 9 km of which are sandy beaches with cliffs and pine forests characteristic of the Mediterranean landscape. In the northern part of the...