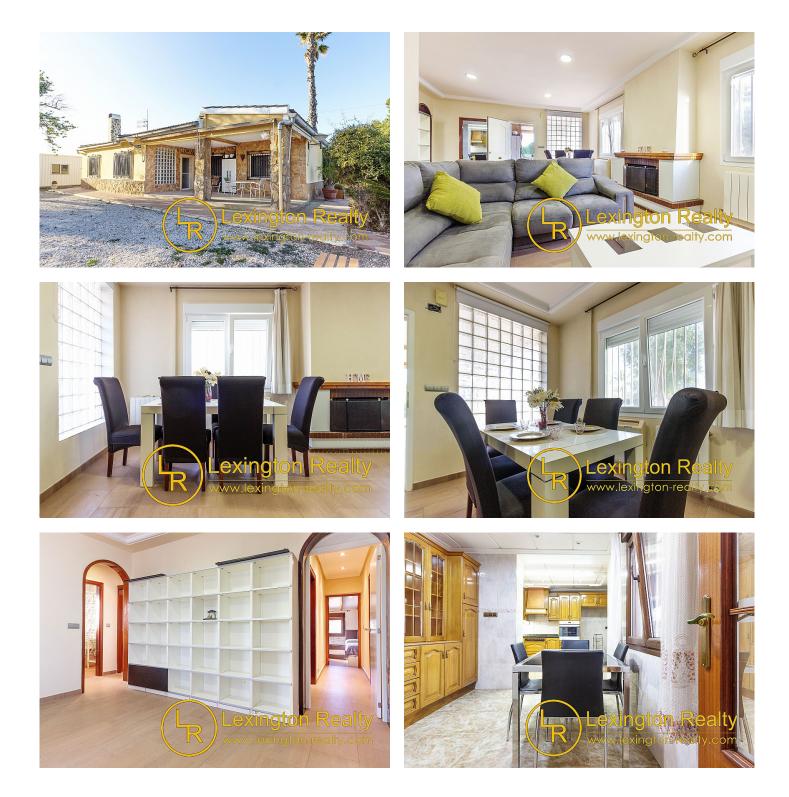

### Description

Discover this superb one storey property in Elche, fully regularized and furnished, boasting 150 m<sup>2</sup> of living space that offers a bright and comfortable environment. The home features 4 bedrooms, 3 full bathrooms (two indoors and one outdoors), a spacious L-shaped kitchen with a daily dining area, and a generous living-dining room with a fireplace and decorative alcove.

Outside, enjoy a gated pool measuring 12 x 6 meters with over 2 meters of depth, complete with a shower and surrounded by a large landscaped area perfect for sunbathing. The house also offers a covered barbecue area with a sink, a cozy porch, and a plot bordered by cypress trees that provide freshness and privacy. Other highlights include an individual heating system and hot water powered by diesel, air conditioning (cooling/heating) in the living room and master bedroom, gres flooring in the kitchen, bathrooms, and living room, parquet in the bedrooms, an automatic door with intercom, and a drip irrigation system.

Additionally, the property boasts unique extras: an independent storage room, a birdhouse, a doghouse, covered parking for two cars and a motorcycle, an independent boiler room, a cistern for irrigation water, and a spacious grouting area. Located just 5 minutes from Newton College, and 10 minutes from the beach, the center of Elche, and the airport—with paved access right up to the door—this home offers you a complete living experience in every sense.