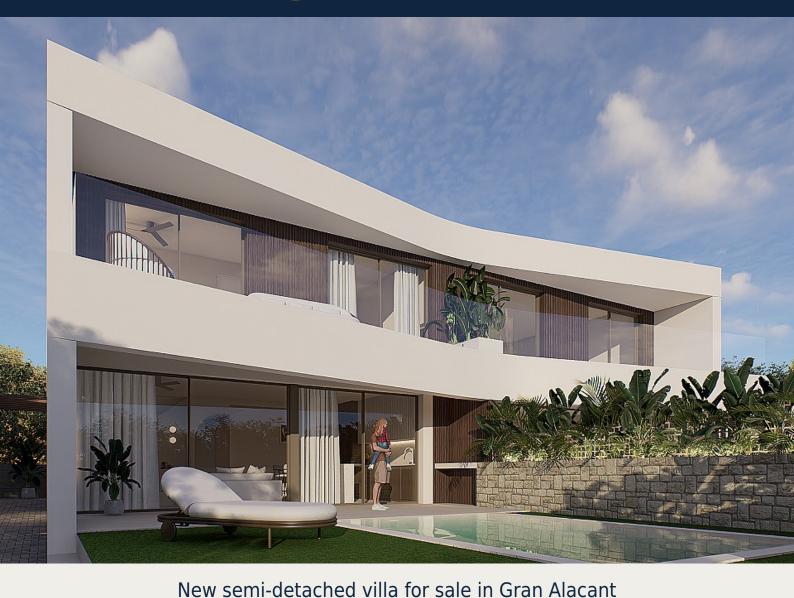

**GRAN ALACANT** 566,000€ ID # CB8246

320m<sup>2</sup>

 $215m^2$ 

- Swimming pool: Private Close to the beach
- Close To Schools
- Ground floor
- · Near the beach

- Luxury property
- Terrace
- Parking Space
- Airconditioning

- Near to supermarket
- Basement
- Balcony
- Near to restaurant

Gymnasium

### Description

Customization is one of our core values: each homeowner can design their ideal residence with the support of our team of architects and interior designers throughout the construction process. The homes have been designed to provide maximum comfort and spaciousness. They feature high-end finishes and a commitment to sustainability, including photovoltaic panels for optimal energy efficiency, a private pool, parking space, and an extensive private garden surrounding the property.