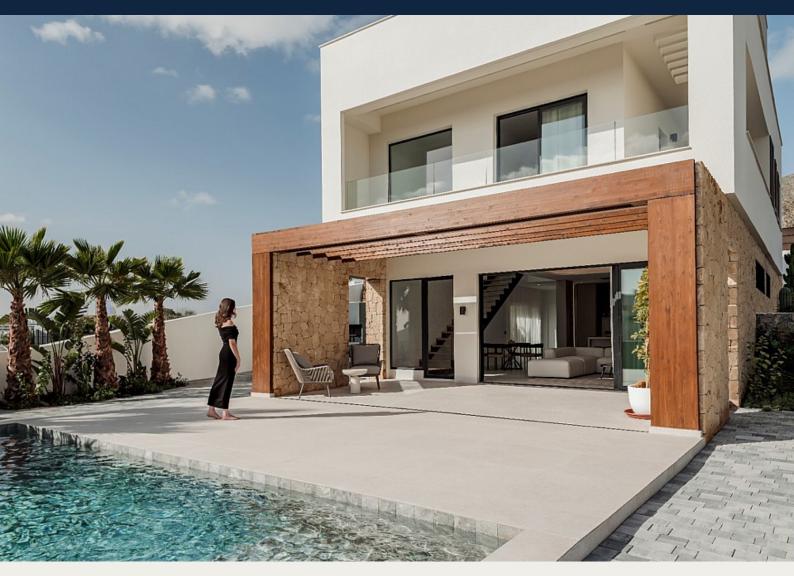

## Description

Located in Finestrat, this luxurious villa is surrounded by green areas that blend perfectly with the imposing Sierra Cortina, creating a natural and peaceful environment. The gardens, with native plants, offer a direct connection between the villas and the surrounding landscape, providing a relaxing and exclusive atmosphere. With a constructed area of 315.66 m<sup>2</sup> and plots ranging between 556 and 713 m<sup>2</sup>, each villa offers 4 bedrooms and 4 bathrooms, with a layout spanning three floors. On the first floor there are two en-suite bedrooms, next to a spacious terrace with panoramic views of Benidorm, the sea and the mountains. The second floor is dedicated to the master bedroom suite, also with access to another private terrace. In addition, the villa has a solarium, ideal for enjoying the sun and the views. Private parking, swimming pool, air conditioning, access control and wifi are some of the amenities that make this property a luxury home. Residents will also be able to enjoy the proximity to the golf course, making this villa a perfect location for those looking for an exclusive lifestyle.