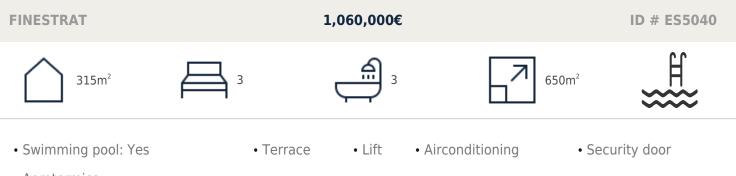

## Description

Located in Finestrat, this luxurious villa is surrounded by green areas that blend perfectly with the imposing Sierra Cortina, creating a natural and peaceful environment. The gardens, with native plants, offer a direct connection between the villas and the surrounding landscape, providing a relaxing and exclusive atmosphere. With a constructed area of 315.66 m<sup>2</sup> and plots ranging between 556 and 713 m<sup>2</sup>, each villa offers 4 bedrooms and 4 bathrooms, with a layout spanning three floors. On the first floor there are two en-suite bedrooms, next to a spacious terrace with panoramic views of Benidorm, the sea and the mountains. The second floor is dedicated to the master bedroom suite, also with access to another private terrace. In addition, the villa has a solarium, ideal for enjoying the sun and the views. Private parking, swimming pool, air conditioning, access control and wifi are some of the amenities that make this property a luxury home. Residents will also be able to enjoy the proximity to the golf course, making this villa a perfect location for those looking for an exclusive lifestyle.