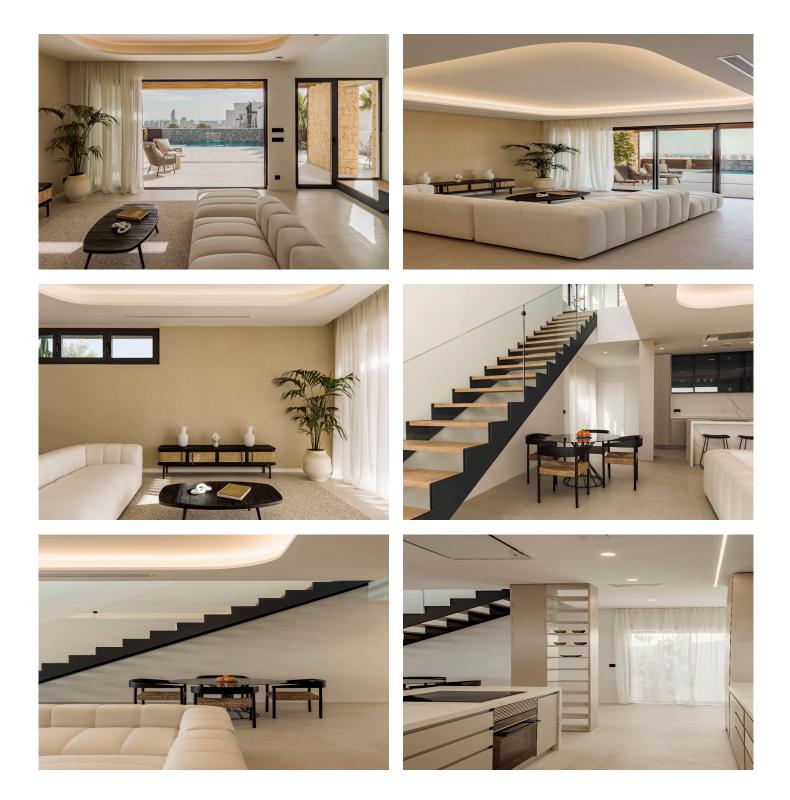

## Description

Located in Finestrat, this luxurious villa is surrounded by green areas that blend perfectly with the imposing Sierra Cortina, creating a natural and peaceful environment. The gardens, with native plants, offer a direct connection between the villas and the surrounding landscape, providing a relaxing and exclusive atmosphere. With a constructed area of 315.66 m<sup>2</sup> and plots ranging between 556 and 713 m<sup>2</sup>, each villa offers 4 bedrooms and 4 bathrooms, with a layout spanning three floors. On the first floor there are two en-suite bedrooms, next to a spacious terrace with panoramic views of Benidorm, the sea and the mountains. The second floor is dedicated to the master bedroom suite, also with access to another private terrace. In addition, the villa has a solarium, ideal for enjoying the sun and the views. Private parking, swimming pool, air conditioning, access control and wifi are some of the amenities that make this property a luxury home. Residents will also be able to enjoy the proximity to the golf course, making this villa a perfect location for those looking for an exclusive lifestyle.