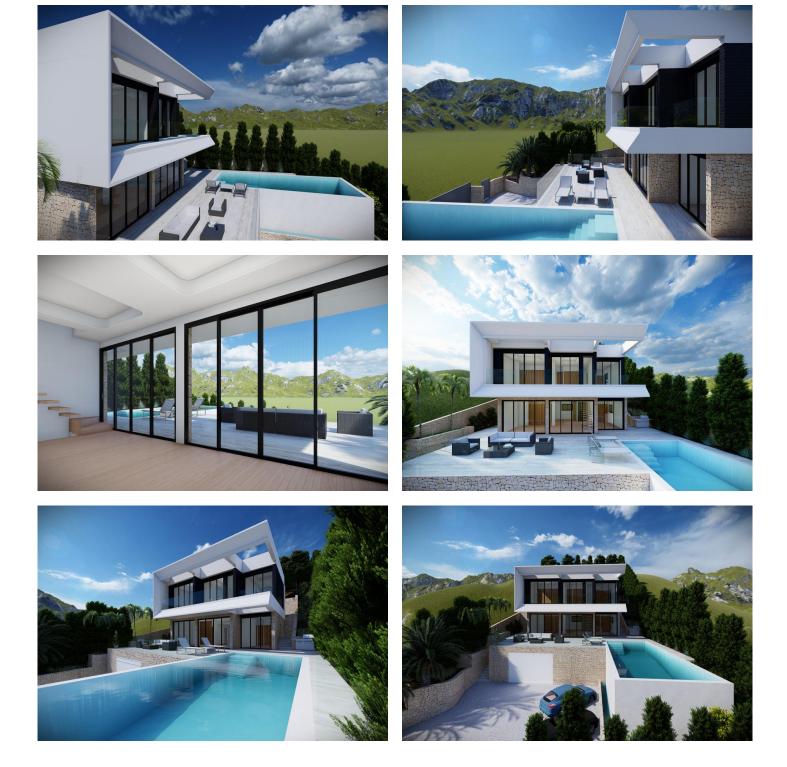

## Detached Villa in Altea - Resale

| ALTEA                                  | 1,760,000€                                         |         |                   | ID # A - 3257 |
|----------------------------------------|----------------------------------------------------|---------|-------------------|---------------|
| 331m <sup>2</sup>                      |                                                    |         | 823m <sup>2</sup> | ₩<br>₩        |
| • Swimming pool: Yes<br>• Utility room | <ul><li>Near the beach</li><li>Storeroom</li></ul> | Terrace | • Garage • Airc   | conditioning  |

#### Description

Project of a magnificent high-tech style villa with 3 habitable floors, 4 bedrooms, 5 bathrooms, an infinity pool of 60m2 and a large garage with capacity for 3 cars. The villa is planned to have a constructed area of 330.53 m2, which means that it can be used both as a residence or as a project for sale or rent. It also has a full license for construction, which means that, when you acquire the project, you can start building it whenever you want, likewise, it can be modified or changed according to the needs of the client, so that this villa can truly become a dream place or a very successful project.