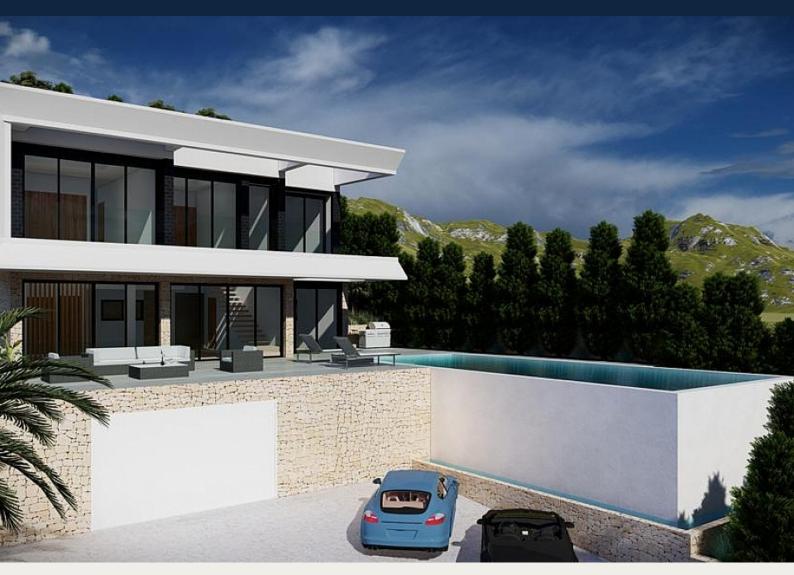

## Detached Villa in Altea - Resale

| ALTEA                                  | 1,760,000€                                         |         |                   | ID # A - 3257 |
|----------------------------------------|----------------------------------------------------|---------|-------------------|---------------|
| 331m <sup>2</sup>                      |                                                    |         | 823m <sup>2</sup> | ₩<br>₩        |
| • Swimming pool: Yes<br>• Utility room | <ul><li>Near the beach</li><li>Storeroom</li></ul> | Terrace | • Garage • Airc   | conditioning  |

#### Description

Project of a magnificent high-tech style villa with 3 habitable floors, 4 bedrooms, 5 bathrooms, an infinity pool of 60m2 and a large garage with capacity for 3 cars. The villa is planned to have a constructed area of 330.53 m2, which means that it can be used both as a residence or as a project for sale or rent. It also has a full license for construction, which means that, when you acquire the project, you can start building it whenever you want, likewise, it can be modified or changed according to the needs of the client, so that this villa can truly become a dream place or a very successful project.