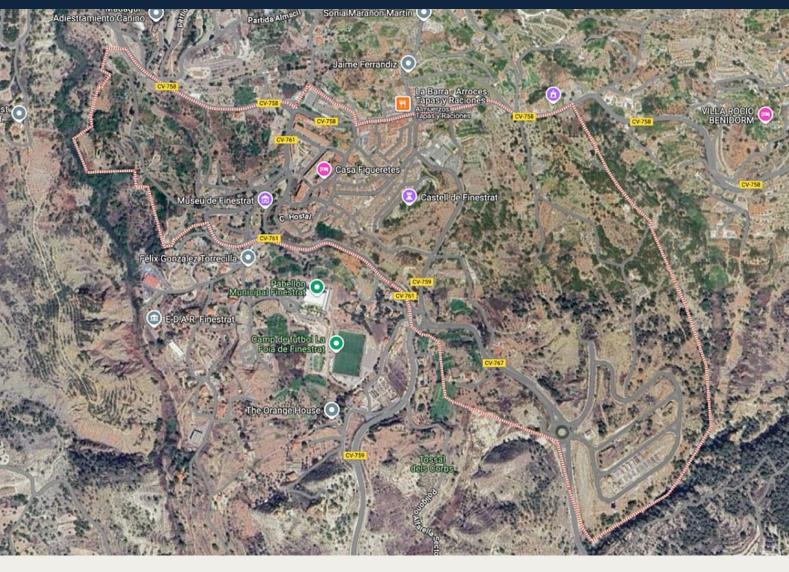

## **Description**

We present you with a unique opportunity for investment. This versatile urban plot is located in one of the most privileged areas of the municipality of Finestrat, an area with a high residential demand and in constant growth. Its strategic location offers the best of both worlds: a quiet and natural environment, surrounded by large green areas and recreational spaces, but with the convenience of being just a few minutes from all essential services. The plot is perfectly connected, with direct access to the main communication routes and public transport, which guarantees excellent mobility both within the city and to other nearby areas. In addition, its proximity to schools, health centers, supermarkets, restaurants and shopping centers ensures the comfort and quality of life that both future residents and investors are looking for. This land provides the opportunity to build up to 12 semi-detached homes and 4 detached homes, which opens up multiple possibilities for development. With enough space to integrate modern and complete facilities, the project adapts to the needs of the current market, offering quality homes in one of the most desirable locations. The high demand for housing in this area, added to its attractive natural environment and excellent connectivity, makes this plot an investment with great potential for revaluation, ensuring an attractive return both in the short and long term. A unique opportunity to invest in a place that combines tranquility, accessibility and a high residential demand!

## Location

Finestrat, Costa Blanca North, Alicante

Finestrat - Sierra Cortina is a residential and natural area located in the province of Alicante, on the Costa Blanca in Spain. It is situated between the towns of Benidorm and Finestrat, offering a unique combination of natural beauty, tranquility, and proximity to urban amenities.