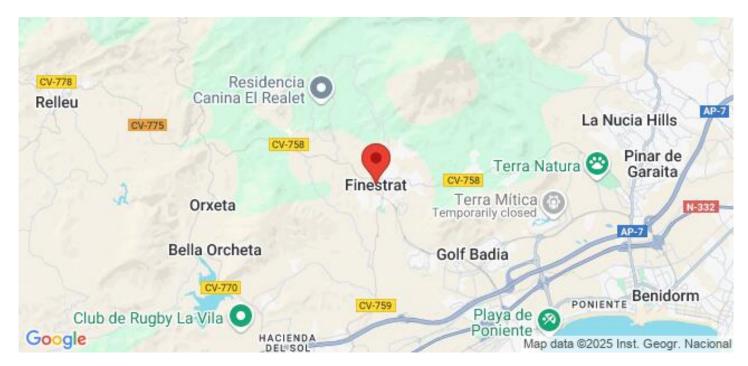

## Location

Finestrat, Costa Blanca North, Alicante

Finestrat - Sierra Cortina is a residential and natural area located in the province of Alicante, on the Costa Blanca in Spain. It is situated between the towns of Benidorm and Finestrat, offering a unique combination of natural beauty, tranquility, and proximity to urban amenities.

Finestrat - Sierra Cortina is known for its picturesque landscapes, with rolling hills, lush greenery, and panoramic views of the Mediterranean Sea. The area is characterized by its Mediterranean climate,...