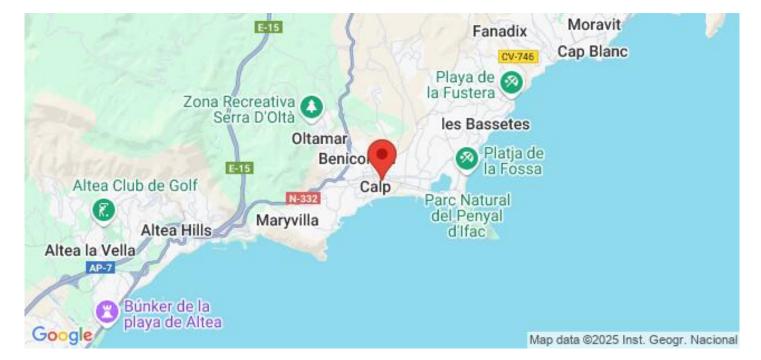

## Strategic location in Calpe

Calpe is a vibrant destination in the Marina Alta, with an exceptional climate that offers more than 300 days of sunshine a year. Its combination of history, nature and modernity makes it an ideal place to live or invest.

It also has excellent road connections via the AP-7 and the N-332, providing easy access to other coastal towns and nearby airports.

Distances to Points of Interest

Arenal-Bol beach - 400 m (3 minutes walk).

Cantal del Roig Beach - 600 m (4 minutes walk).

Calpe Port - 1 km (15 minutes walk).

Peñón de Ifach Natural Park - 1 km (15 minutes walk).

Baños de la Reina (natural area) - 600 m (4 minutes walk).

Las Salinas - 600 m (4 minutes walk).

Shopping centre and supermarkets - 500 m (4 minutes walk).

Alicante Airport - 75 km (1 hour drive).

Valencia Airport - 125 km (1 hour and 20 minutes drive).

A Secure Investment in a Dream Destination

W: <u>www.lexington-realty.com</u> T: +34 966 69 51 52