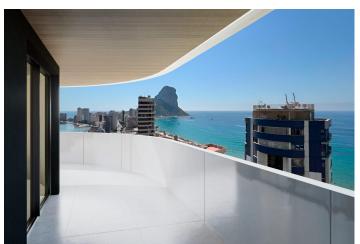

Located just 400 metres from the Arenal-Bol beach and the emblematic Peñón de Ifach, these flats combine a privileged location with luxury facilities, ideal for both permanent residence and investment.

Large private terraces, many with sea views.

Armoured front door for added security.

Kitchen equipped with BOSCH appliances or equivalent: induction hob with extractor fan, oven, microwave and dishwasher.

It also has excellent road connections via the AP-7 and the N-332, providing easy access to other coastal towns and nearby airports.

Distances to Points of Interest

Arenal-Bol beach - 400 m (3 minutes walk).