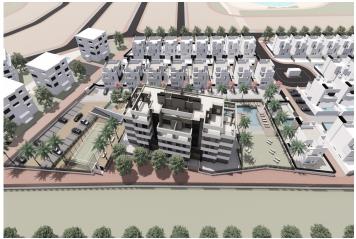

## **Description**

Exclusive New Build Apartments in Private Resort 4km from the beach

A Luxury Residential Complex with 24 Hour Security

Located in a prestigious private resort in the province of Murcia, this new residential complex offers 24 flats of modern design, surrounded by green areas and with access to an impressive range of first class facilities and services.

The resort has 24-hour security, restricted access and ample recreational spaces, making it an ideal option for those seeking exclusivity, tranquillity and a privileged natural environment.

Modern Apartments with Different Layout Options

Resort services

The resort where this development is located is designed around an impressive green area of 126,000 m<sup>2</sup>, which includes:

Mini-golf course.

Tennis courts.

Walking and cycling trails.