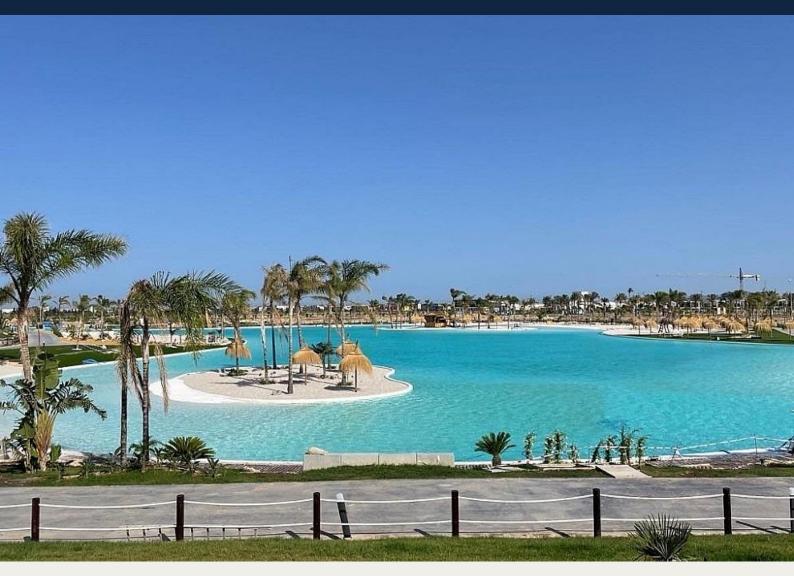

Resort services

The resort where this development is located is designed around an impressive green area of 126,000 m<sup>2</sup>, which includes:

Mini-golf course.

Tennis courts.

Walking and cycling trails.

Children's playgrounds and leisure areas.

Clubhouse with restaurant and social areas.

Dog parks.

A spectacular 17,000 m<sup>2</sup> artificial lake with crystal clear waters, white sandy beaches and several beach bars.