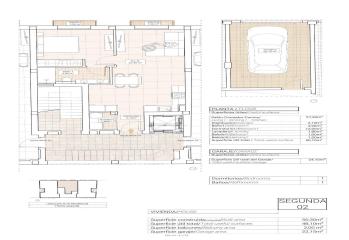

## Apartment in Hondón de las Nieves - New build

**HONDÓN DE LAS NIEVES** 

175,000€

ID # N8770

 $56m^2$ 

· Close To Schools

Lift

• Pre-installed air conditioning

Each apartment is built with premium materials and finishes, ensuring both style and functionality:

Spacious interiors with open-plan layouts.

Fully furnished kitchens with granite countertops.

High-end bathrooms with built-in cisterns and top-quality sanitary fittings.