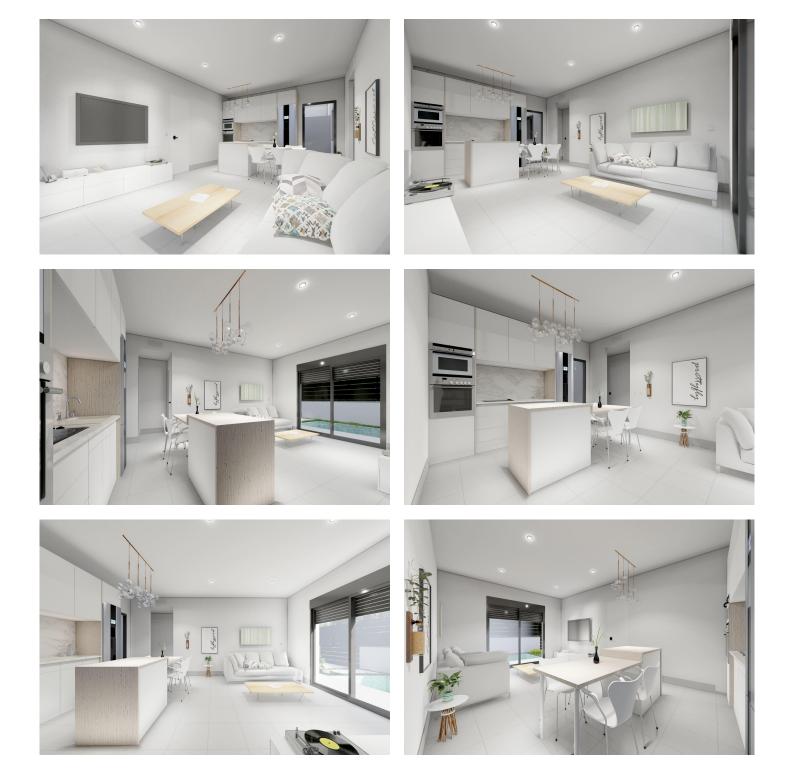

#### Description

Semi-detached and Semi-detached Villas in Roldán, Murcia, Spain

Modern Single Storey Villas with Solarium and Private Pool

Discover this exclusive development of single-storey semi-detached and terraced villas in Roldán (Murcia), designed for comfort, style and energy efficiency. With options of 2 or 3 bedrooms and 2 bathrooms, each property has a private solarium, swimming pool and parking on the plot, ideal for enjoying the Mediterranean climate all year round.

High Quality Features and Functional Design

Each villa has been built with top quality materials to offer a modern and comfortable home:

PVC exterior carpentry with thermal break and double glazing.
Fully fitted kitchen with large capacity units and white goods included.
Elegant bathrooms with suspended furniture, mirror with LED lighting and shower screens.
Security entrance door for peace of mind.
Pre-installation for ducted air conditioning.
3 photovoltaic solar panels (1.5 kW) for greater energy efficiency.
Summer kitchen on the solarium with sink and fridge socket.