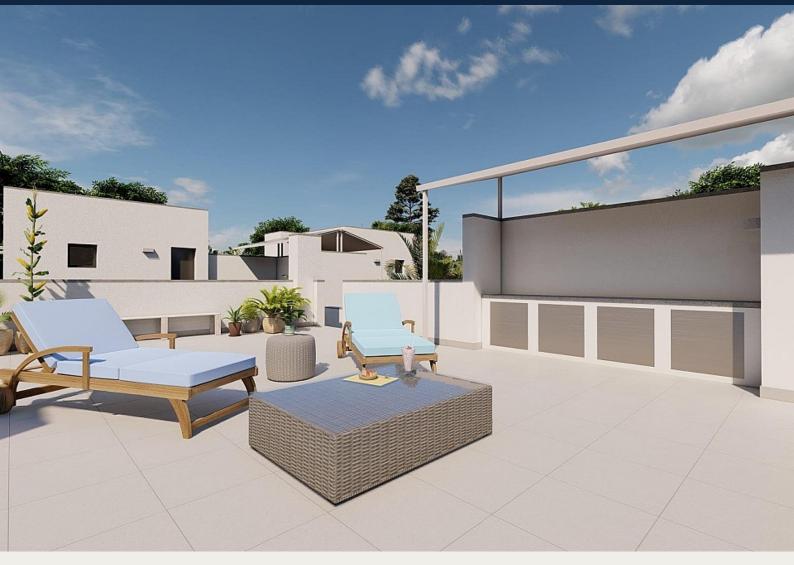

#### Description

Semi-detached and Semi-detached Villas in Roldán, Murcia, Spain

Modern Single Storey Villas with Solarium and Private Pool

Discover this exclusive development of single-storey semi-detached and terraced villas in Roldán (Murcia), designed for comfort, style and energy efficiency. With options of 2 or 3 bedrooms and 2 bathrooms, each property has a private solarium, swimming pool and parking on the plot, ideal for enjoying the Mediterranean climate all year round.

High Quality Features and Functional Design

Each villa has been built with top quality materials to offer a modern and comfortable home:

PVC exterior carpentry with thermal break and double glazing.
Fully fitted kitchen with large capacity units and white goods included.
Elegant bathrooms with suspended furniture, mirror with LED lighting and shower screens.
Security entrance door for peace of mind.
Pre-installation for ducted air conditioning.
3 photovoltaic solar panels (1.5 kW) for greater energy efficiency.
Summer kitchen on the solarium with sink and fridge socket.