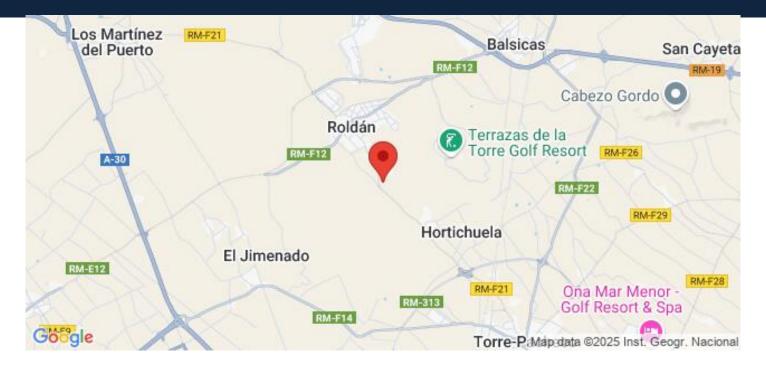

Strategic Location in Roldan, Murcia

Roldán is a charming traditional village with a privileged location in the Region of Murcia. It has all essential amenities such as supermarkets, restaurants, bars, health clinics, pharmacies, petrol stations and more.

Furthermore, this development is just minutes away from some of the best golf courses in the area, such as La Torre Golf and Terrazas Golf, offering a unique experience for golf lovers.

Distances to key points of interest: Murcia-Corvera Airport - 15 km (15 minutes by car). Mar Menor Beaches - 15 km (20 minutes by car). La Torre and Terrazas golf courses - Less than 5 km. Murcia City Centre - 30 km (30 minutes by car).

#### Location

Torre Pacheco , Costa Blanca South, Alicante