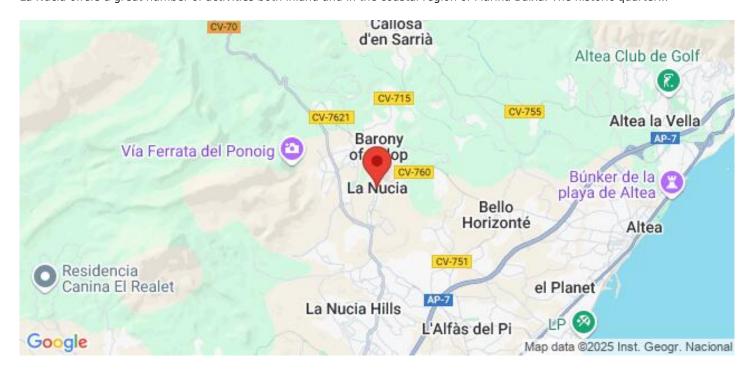

#### Location

La Nucía, Costa Blanca North, Alicante

La Nucia

La Nucia is a small in the lovely municipality of Valencia of Spain strategically located in a fruit valley between Benidorm and Callosa d'En Sarrià, 3 km from the coast of Altea. The urban centre is situated on cape that overlooks Mediterranean Sea. Sierra Aitana and Aixortà surround it and protect it from the cold northern winds.

La Nucia offers a great number of activities both inland and in the coastal region of Marina Baixa. The historic quarter...

M: contact@lexington-realty.com