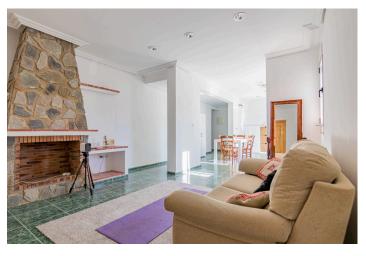

#### **Description**

We present a unique finca strategically located between La Nucía and Polop, with panoramic views of Polop and the Sleeping Lion, close to all services and amenities. On a plot of 11,000 square meters, this property features fruit trees in production, such as orange, lemon and avocado trees, along with two ponds to ensure water supply. The farm stands out for its sustainability as it has solar panels. The property covers a total of 313 square meters, divided into two independent apartments and a versatile garage-storage room with various possibilities of use. The first house offers a living-dining room, separate kitchen, interior patio, pellet fireplace, two bedrooms and a bathroom. The second room consists of a bright living-dining room, two bedrooms, a bathroom and a bedroom with an en-suite bathroom. Both homes communicate with each other, and have air conditioning, fireplaces and fitted wardrobes. It also has an outdoor barbecue and a greenhouse to enjoy moments outdoors. With its unique combination of agricultural production, modern amenities, panoramic views and sustainability, this estate represents an exceptional opportunity for those seeking a rural lifestyle without sacrificing elegance and functionality in this unique property.