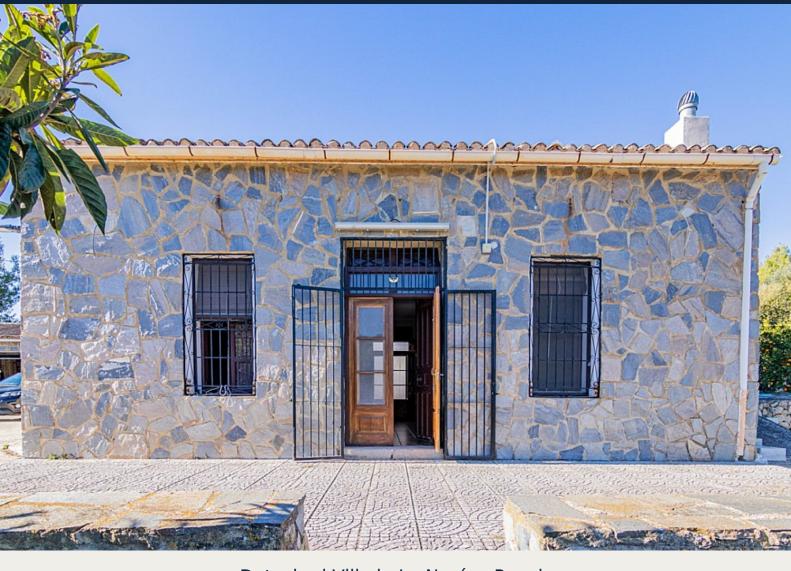

#### **Description**

We present a unique finca strategically located between La Nucía and Polop, with panoramic views of Polop and the Sleeping Lion, close to all services and amenities. On a plot of 11,000 square meters, this property features fruit trees in production, such as orange, lemon and avocado trees, along with two ponds to ensure water supply. The farm stands out for its sustainability as it has solar panels. The property covers a total of 313 square meters, divided into two independent apartments and a versatile garage-storage room with various possibilities of use. The first house offers a living-dining room, separate kitchen, interior patio, pellet fireplace, two bedrooms and a bathroom. The second room consists of a bright living-dining room, two bedrooms, a bathroom and a bedroom with an en-suite bathroom. Both homes communicate with each other, and have air conditioning, fireplaces and fitted wardrobes. It also has an outdoor barbecue and a greenhouse to enjoy moments outdoors. With its unique combination of agricultural production, modern amenities, panoramic views and sustainability, this estate represents an exceptional opportunity for those seeking a rural lifestyle without sacrificing elegance and functionality in this unique property.