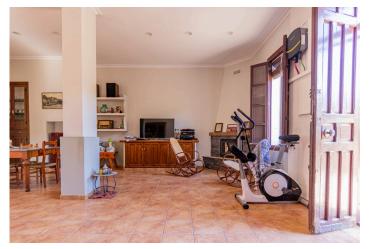

#### **Description**

We present a unique finca strategically located between La Nucía and Polop, with panoramic views of Polop and the Sleeping Lion, close to all services and amenities. On a plot of 11,000 square meters, this property features fruit trees in production, such as orange, lemon and avocado trees, along with two ponds to ensure water supply. The farm stands out for its sustainability as it has solar panels. The property covers a total of 313 square meters, divided into two independent apartments and a versatile garage-storage room with various possibilities of use. The first house offers a living-dining room, separate kitchen, interior patio, pellet fireplace, two bedrooms and a bathroom. The second room consists of a bright living-dining room, two bedrooms, a bathroom and a bedroom with an en-suite bathroom. Both homes communicate with each other, and have air conditioning, fireplaces and fitted wardrobes. It also has an outdoor barbecue and a greenhouse to enjoy moments outdoors. With its unique combination of agricultural production, modern amenities, panoramic views and sustainability, this estate represents an exceptional opportunity for those seeking a rural lifestyle without sacrificing elegance and functionality in this unique property.