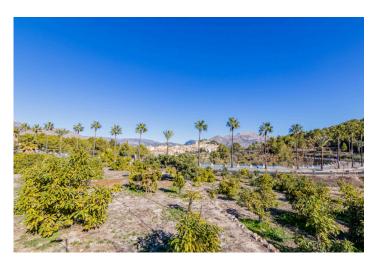

#### **Description**

We present a unique finca strategically located between La Nucía and Polop, with panoramic views of Polop and the Sleeping Lion, close to all services and amenities. On a plot of 11,000 square meters, this property features fruit trees in production, such as orange, lemon and avocado trees, along with two ponds to ensure water supply. The farm stands out for its sustainability as it has solar panels. The property covers a total of 313 square meters, divided into two independent apartments and a versatile garage-storage room with various possibilities of use. The first house offers a living-dining room, separate kitchen, interior patio, pellet fireplace, two bedrooms and a bathroom. The second room consists of a bright living-dining room, two bedrooms, a bathroom and a bedroom with an en-suite bathroom. Both homes communicate with each other, and have air conditioning, fireplaces and fitted wardrobes. It also has an outdoor barbecue and a greenhouse to enjoy moments outdoors. With its unique combination of agricultural production, modern amenities, panoramic views and sustainability, this estate represents an exceptional opportunity for those seeking a rural lifestyle without sacrificing elegance and functionality in this unique property.