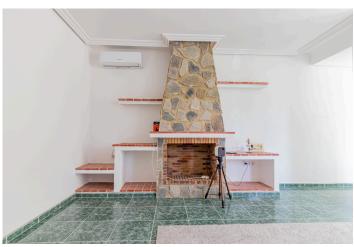

#### **Description**

We present a unique finca strategically located between La Nucía and Polop, with panoramic views of Polop and the Sleeping Lion, close to all services and amenities. On a plot of 11,000 square meters, this property features fruit trees in production, such as orange, lemon and avocado trees, along with two ponds to ensure water supply. The farm stands out for its sustainability as it has solar panels. The property covers a total of 313 square meters, divided into two independent apartments and a versatile garage-storage room with various possibilities of use. The first house offers a living-dining room, separate kitchen, interior patio, pellet fireplace, two bedrooms and a bathroom. The second room consists of a bright living-dining room, two bedrooms, a bathroom and a bedroom with an en-suite bathroom. Both homes communicate with each other, and have air conditioning, fireplaces and fitted wardrobes. It also has an outdoor barbecue and a greenhouse to enjoy moments outdoors. With its unique combination of agricultural production, modern amenities, panoramic views and sustainability, this estate represents an exceptional opportunity for those seeking a rural lifestyle without sacrificing elegance and functionality in this unique property.