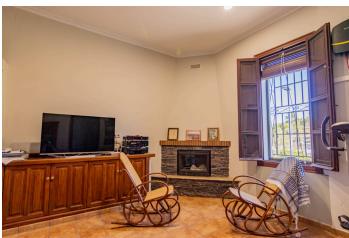

#### **Description**

We present a unique finca strategically located between La Nucía and Polop, with panoramic views of Polop and the Sleeping Lion, close to all services and amenities. On a plot of 11,000 square meters, this property features fruit trees in production, such as orange, lemon and avocado trees, along with two ponds to ensure water supply. The farm stands out for its sustainability as it has solar panels. The property covers a total of 313 square meters, divided into two independent apartments and a versatile garage-storage room with various possibilities of use. The first house offers a living-dining room, separate kitchen, interior patio, pellet fireplace, two bedrooms and a bathroom. The second room consists of a bright living-dining room, two bedrooms, a bathroom and a bedroom with an en-suite bathroom. Both homes communicate with each other, and have air conditioning, fireplaces and fitted wardrobes. It also has an outdoor barbecue and a greenhouse to enjoy moments outdoors. With its unique combination of agricultural production, modern amenities, panoramic views and sustainability, this estate represents an exceptional opportunity for those seeking a rural lifestyle without sacrificing elegance and functionality in this unique property.