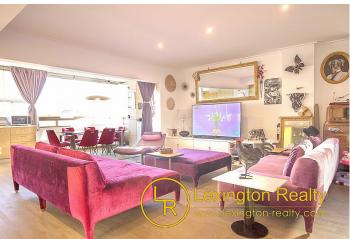

## **Description**

https://www.visitelche.com/sorteo-elche-en-la-palma-de-tu-mano/?utm\_source=G\_Search&utm\_medium=valencia&utm\_campaign =CampanaOtono21This luxury penthouse apartment with a 24 m2 private roof terrace and located on the sixth floor facing south with the most amazing city views is now for sale with Lexington Realty

The penthouse has got two bedrooms, a large living room, an open kitchen, and two bathrooms with a walk-in shower and includes central air-conditioned cool and hot. Further, it has got underfloor heating in the entire apartment, the kitchen is fully equipped with a cooker, oven, microwave, dishwasher, and refrigerator. Also, the apartment offers two parking spaces in the basement, a private roof terrace with BBQ, fridge, and storage room, community pool, and paddle court.