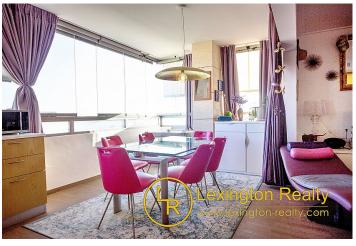

## **Description**

https://www.visitelche.com/sorteo-elche-en-la-palma-de-tu-mano/?utm\_source=G\_Search&utm\_medium=valencia&utm\_campaign =CampanaOtono21This luxury penthouse apartment with a 24 m2 private roof terrace and located on the sixth floor facing south with the most amazing city views is now for sale with Lexington Realty

The penthouse has got two bedrooms, a large living room, an open kitchen, and two bathrooms with a walk-in shower and includes central air-conditioned cool and hot. Further, it has got underfloor heating in the entire apartment, the kitchen is fully equipped with a cooker, oven, microwave, dishwasher, and refrigerator. Also, the apartment offers two parking spaces in the basement, a private roof terrace with BBQ, fridge, and storage room, community pool, and paddle court.