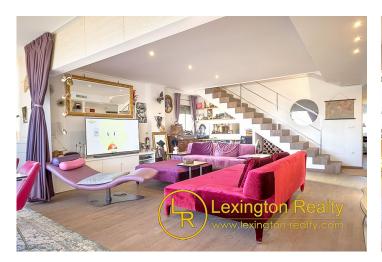

## **Description**

https://www.visitelche.com/sorteo-elche-en-la-palma-de-tu-mano/?utm\_source=G\_Search&utm\_medium=valencia&utm\_campaign =CampanaOtono21This luxury penthouse apartment with a 24 m2 private roof terrace and located on the sixth floor facing south with the most amazing city views is now for sale with Lexington Realty

The penthouse has got two bedrooms, a large living room, an open kitchen, and two bathrooms with a walk-in shower and includes central air-conditioned cool and hot. Further, it has got underfloor heating in the entire apartment, the kitchen is fully equipped with a cooker, oven, microwave, dishwasher, and refrigerator. Also, the apartment offers two parking spaces in the basement, a private roof terrace with BBQ, fridge, and storage room, community pool, and paddle court.