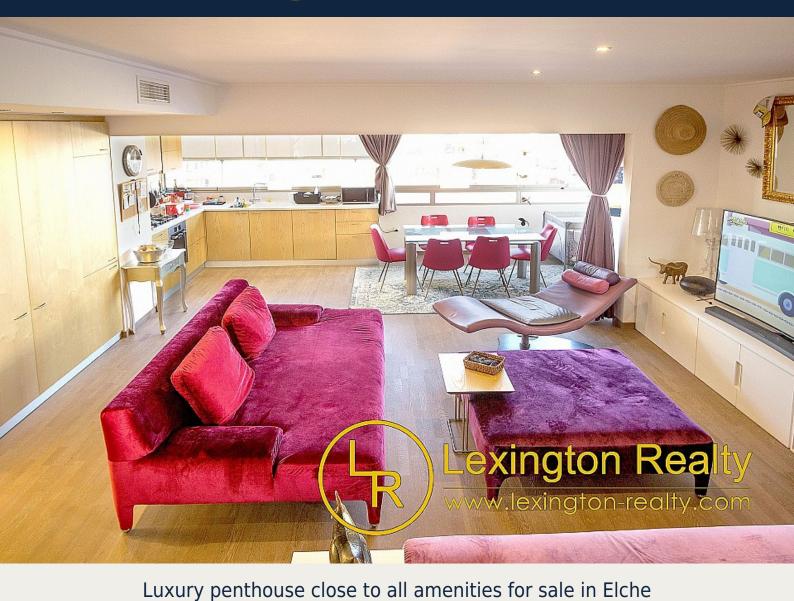

## **Description**

https://www.visitelche.com/sorteo-elche-en-la-palma-de-tu-mano/?utm\_source=G\_Search&utm\_medium=valencia&utm\_campaign =CampanaOtono21This luxury penthouse apartment with a 24 m2 private roof terrace and located on the sixth floor facing south with the most amazing city views is now for sale with Lexington Realty

The penthouse has got two bedrooms, a large living room, an open kitchen, and two bathrooms with a walk-in shower and includes central air-conditioned cool and hot. Further, it has got underfloor heating in the entire apartment, the kitchen is fully equipped with a cooker, oven, microwave, dishwasher, and refrigerator. Also, the apartment offers two parking spaces in the basement, a private roof terrace with BBQ, fridge, and storage room, community pool, and paddle court.