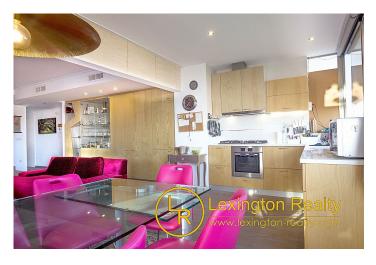

The penthouse has got two bedrooms, a large living room, an open kitchen, and two bathrooms with a walk-in shower and includes central air-conditioned cool and hot. Further, it has got underfloor heating in the entire apartment, the kitchen is fully equipped with a cooker, oven, microwave, dishwasher, and refrigerator. Also, the apartment offers two parking spaces in the basement, a private roof terrace with BBQ, fridge, and storage room, community pool, and paddle court.