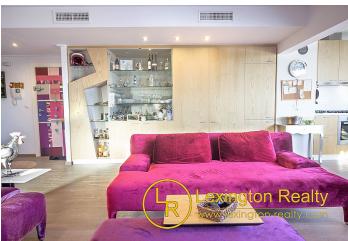

## **Description**

https://www.visitelche.com/sorteo-elche-en-la-palma-de-tu-mano/?utm\_source=G\_Search&utm\_medium=valencia&utm\_campaign =CampanaOtono21This luxury penthouse apartment with a 24 m2 private roof terrace and located on the sixth floor facing south with the most amazing city views is now for sale with Lexington Realty

The penthouse has got two bedrooms, a large living room, an open kitchen, and two bathrooms with a walk-in shower and includes central air-conditioned cool and hot. Further, it has got underfloor heating in the entire apartment, the kitchen is fully equipped with a cooker, oven, microwave, dishwasher, and refrigerator. Also, the apartment offers two parking spaces in the basement, a private roof terrace with BBQ, fridge, and storage room, community pool, and paddle court.