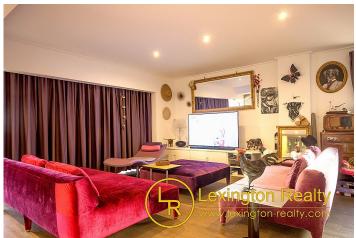

## **Description**

https://www.visitelche.com/sorteo-elche-en-la-palma-de-tu-mano/?utm\_source=G\_Search&utm\_medium=valencia&utm\_campaign =CampanaOtono21This luxury penthouse apartment with a 24 m2 private roof terrace and located on the sixth floor facing south with the most amazing city views is now for sale with Lexington Realty

The penthouse has got two bedrooms, a large living room, an open kitchen, and two bathrooms with a walk-in shower and includes central air-conditioned cool and hot. Further, it has got underfloor heating in the entire apartment, the kitchen is fully equipped with a cooker, oven, microwave, dishwasher, and refrigerator. Also, the apartment offers two parking spaces in the basement, a private roof terrace with BBQ, fridge, and storage room, community pool, and paddle court.