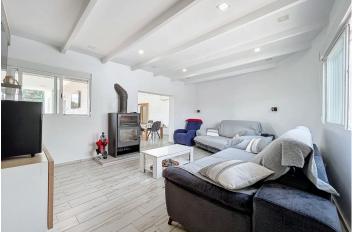

#### Description

Recently renovated detached house, for which quality materials have been used, this is located in a very quiet area of La Nucia, near the British school "Ellians". The house is distributed over three floors. The ground floor has a spacious living-dining room, which is equipped with pellet stove, a fully equipped modern kitchen with laundry room, guest toilet and a bedroom. The first floor consists of 3 bedrooms and 2 bathrooms (one of them en suite). On the top floor is the solarium, from which we can enjoy magnificent panoramic views of both the sea and the surroundings. The house is equipped with air conditioning (hot cold), electric radiators, fitted wardrobes, security doors, among others. In the outdoor area we find a nice barbecue, a large gym, as well as a beautiful garden that is easy to maintain. There is the possibility of building a swimming pool. Outdoor parking for 4 - 5 cars.