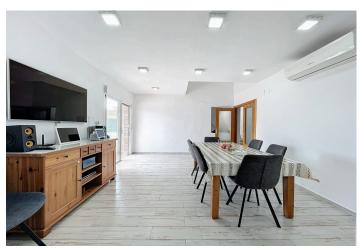

#### Description

Recently renovated detached house, for which quality materials have been used, this is located in a very quiet area of La Nucia, near the British school "Ellians". The house is distributed over three floors. The ground floor has a spacious living-dining room, which is equipped with pellet stove, a fully equipped modern kitchen with laundry room, guest toilet and a bedroom. The first floor consists of 3 bedrooms and 2 bathrooms (one of them en suite). On the top floor is the solarium, from which we can enjoy magnificent panoramic views of both the sea and the surroundings. The house is equipped with air conditioning (hot cold), electric radiators, fitted wardrobes, security doors, among others. In the outdoor area we find a nice barbecue, a large gym, as well as a beautiful garden that is easy to maintain. There is the possibility of building a swimming pool. Outdoor parking for 4 - 5 cars.