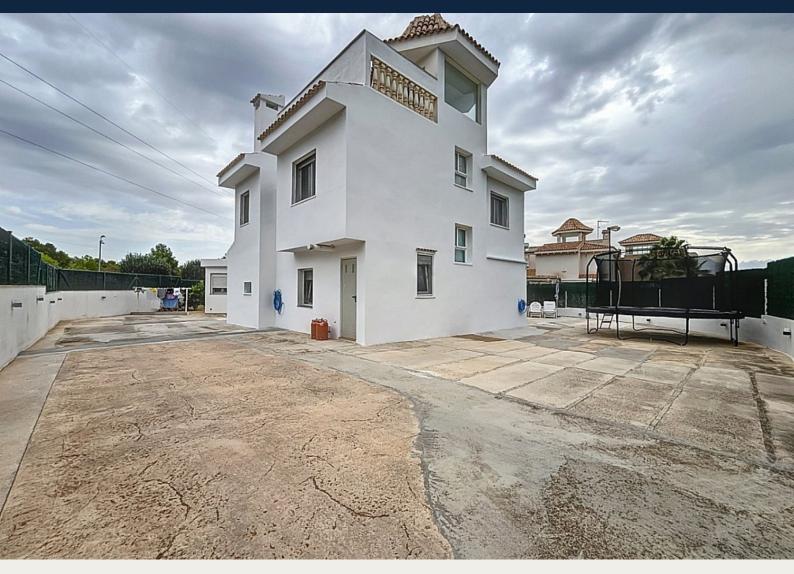

#### Description

Recently renovated detached house, for which quality materials have been used, this is located in a very quiet area of La Nucia, near the British school "Ellians". The house is distributed over three floors. The ground floor has a spacious living-dining room, which is equipped with pellet stove, a fully equipped modern kitchen with laundry room, guest toilet and a bedroom. The first floor consists of 3 bedrooms and 2 bathrooms (one of them en suite). On the top floor is the solarium, from which we can enjoy magnificent panoramic views of both the sea and the surroundings. The house is equipped with air conditioning (hot cold), electric radiators, fitted wardrobes, security doors, among others. In the outdoor area we find a nice barbecue, a large gym, as well as a beautiful garden that is easy to maintain. There is the possibility of building a swimming pool. Outdoor parking for 4 - 5 cars.