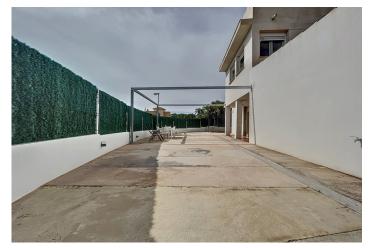

#### Description

Recently renovated detached house, for which quality materials have been used, this is located in a very quiet area of La Nucia, near the British school "Ellians". The house is distributed over three floors. The ground floor has a spacious living-dining room, which is equipped with pellet stove, a fully equipped modern kitchen with laundry room, guest toilet and a bedroom. The first floor consists of 3 bedrooms and 2 bathrooms (one of them en suite). On the top floor is the solarium, from which we can enjoy magnificent panoramic views of both the sea and the surroundings. The house is equipped with air conditioning (hot cold), electric radiators, fitted wardrobes, security doors, among others. In the outdoor area we find a nice barbecue, a large gym, as well as a beautiful garden that is easy to maintain. There is the possibility of building a swimming pool. Outdoor parking for 4 - 5 cars.