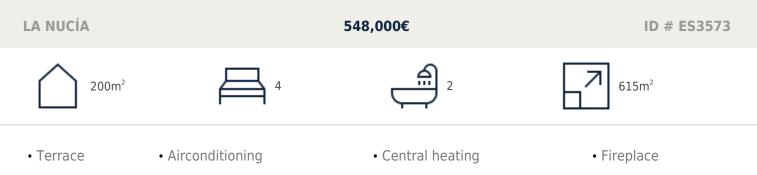

#### Description

Recently renovated detached house, for which quality materials have been used, this is located in a very quiet area of La Nucia, near the British school "Ellians". The house is distributed over three floors. The ground floor has a spacious living-dining room, which is equipped with pellet stove, a fully equipped modern kitchen with laundry room, guest toilet and a bedroom. The first floor consists of 3 bedrooms and 2 bathrooms (one of them en suite). On the top floor is the solarium, from which we can enjoy magnificent panoramic views of both the sea and the surroundings. The house is equipped with air conditioning (hot cold), electric radiators, fitted wardrobes, security doors, among others. In the outdoor area we find a nice barbecue, a large gym, as well as a beautiful garden that is easy to maintain. There is the possibility of building a swimming pool. Outdoor parking for 4 - 5 cars.