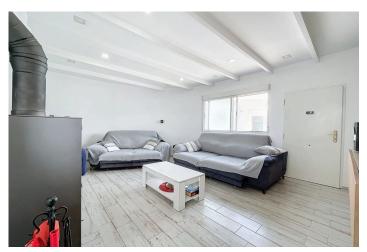

#### Description

Recently renovated detached house, for which quality materials have been used, this is located in a very quiet area of La Nucia, near the British school "Ellians". The house is distributed over three floors. The ground floor has a spacious living-dining room, which is equipped with pellet stove, a fully equipped modern kitchen with laundry room, guest toilet and a bedroom. The first floor consists of 3 bedrooms and 2 bathrooms (one of them en suite). On the top floor is the solarium, from which we can enjoy magnificent panoramic views of both the sea and the surroundings. The house is equipped with air conditioning (hot cold), electric radiators, fitted wardrobes, security doors, among others. In the outdoor area we find a nice barbecue, a large gym, as well as a beautiful garden that is easy to maintain. There is the possibility of building a swimming pool. Outdoor parking for 4 - 5 cars.