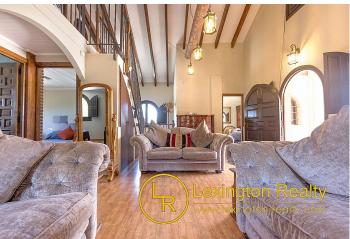

## **Description**

An exceptional villa, located in El Altet, just 5 minutes from the most beautiful beaches in the area and only 15 minutes from major urban centres such as Alicante and Elche.

The 255 m2 house consists of 6 bedrooms, 3 bathrooms, a large living room with dining area and a huge functional kitchen with home cinema.

The furniture, furnishings or appliances are all fully renovated in a unique style.

The large garden of 5165m2 has a private and comfortable swimming pool, a summer brick kitchen with barbecue, a terrace and parking for cars.