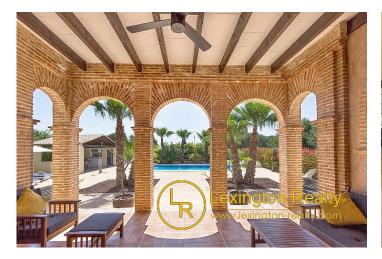

The furniture, furnishings or appliances are all fully renovated in a unique style.

The large garden of 5165m2 has a private and comfortable swimming pool, a summer brick kitchen with barbecue, a terrace and parking for cars.