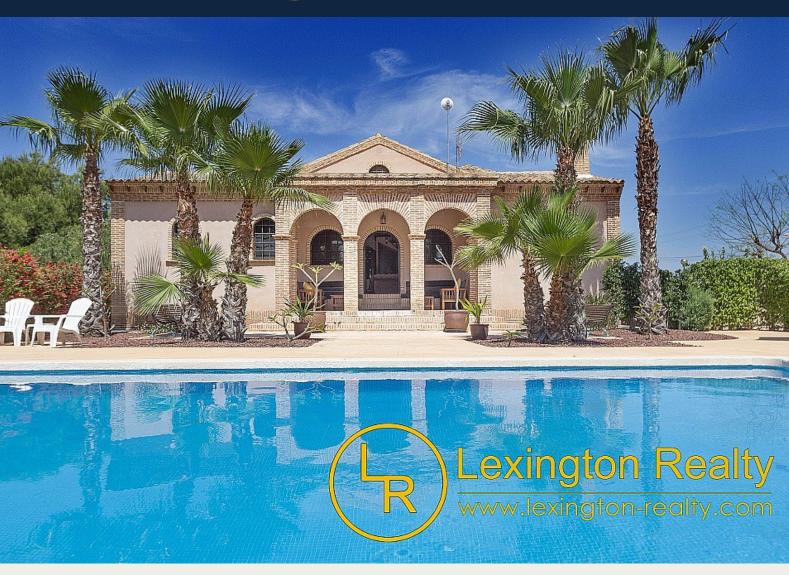

# Tastefully refurbished villa in El Altet

**SOLD** ID # CB7846 **EL ALTET** 

255m<sup>2</sup>

5165m<sup>2</sup>

- Swimming pool: Private
- Garden irrigation system
- Luxury property
- Fireplace

- Newly Renovated
- Solar panels
- Parking Space
- Alarm system
- Ground floor
- South facing
- Basement
- Second parking place
- · Near the beach
- Barbecue

## **Description**

An exceptional villa, located in El Altet, just 5 minutes from the most beautiful beaches in the area and only 15 minutes from major urban centres such as Alicante and Elche.

The 255 m2 house consists of 6 bedrooms, 3 bathrooms, a large living room with dining area and a huge functional kitchen with home cinema.

The furniture, furnishings or appliances are all fully renovated in a unique style.

The large garden of 5165m2 has a private and comfortable swimming pool, a summer brick kitchen with barbecue, a terrace and parking for cars.