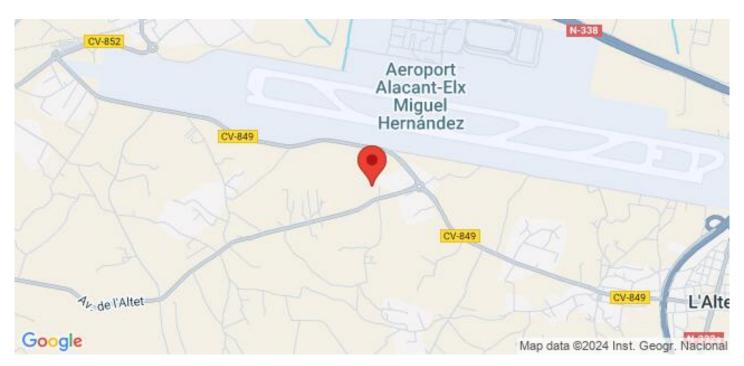

#### Location

El Altet, Costa Blanca South, Alicante

El Altet is a village located in the province of Alicante, Spain. It is situated in the municipality of Elche and is known primarily for its proximity to the Alicante-Elche Airport, also known as Alicante Airport or El Altet Airport.

El Altet is located just a few kilometers southwest of the city of Alicante and is easily accessible from both Alicante and Elche. The village has a small population and maintains a quiet and residential atmosphere.