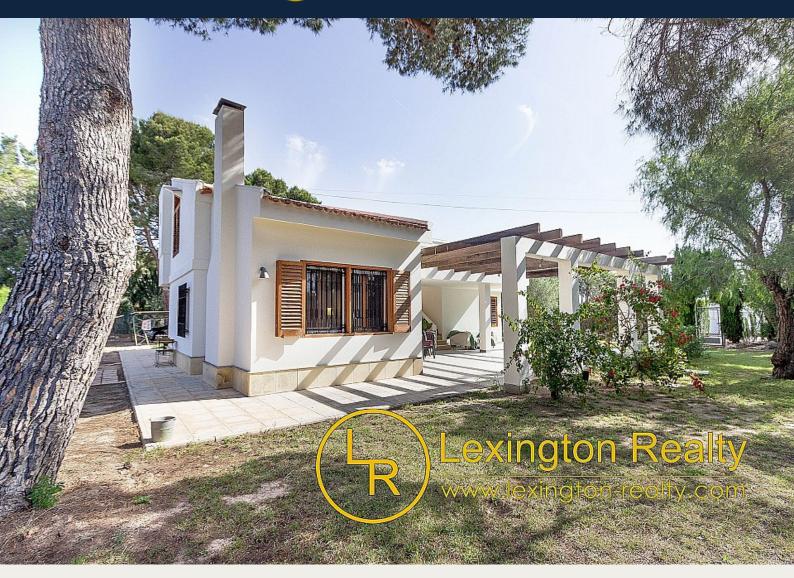

# Charming villa in gated area

| VALVERDE SOLD             |                   |                       |                                         | ID # CB7847                  |
|---------------------------|-------------------|-----------------------|-----------------------------------------|------------------------------|
| 180m²                     |                   | 2<br>2                | <b>1</b> 972m <sup>2</sup>              | ₩<br>₩                       |
| • Swimming pool: Communal | • Gated Community | • Close To<br>Schools | • Wheelchair friendly                   | • Second<br>parking<br>place |
| Childrens pool            | South facing      | Terrace               | Parking Space                           |                              |
| Airconditioning           | Roof terrace      | • White goods         | <ul> <li>Independent kitchen</li> </ul> |                              |
| Near to restaurant        | • Tennis court    |                       |                                         |                              |

#### Charming villa in gated area

For sale in Valverde. A few minutes drive from the sea this charming villa is now for sale with Lexington Realty.

The villa is located within a gated area consisting of 32 villas. The areas has tennis courts, large pool and green areas for relax or sports activities.