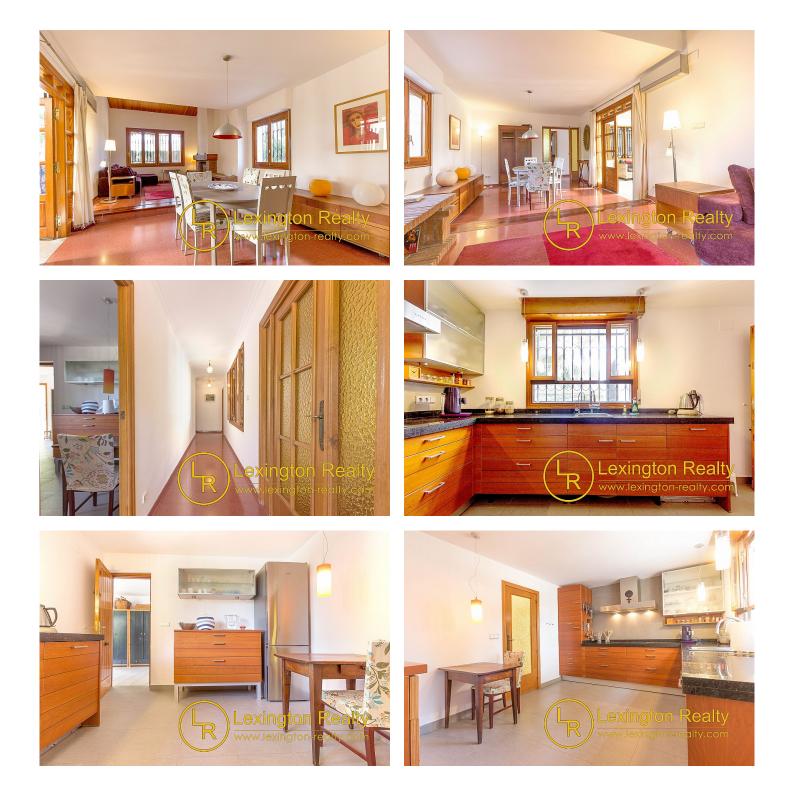

The villa itself is set on a 1972 m2 big plot. It consists of 4 bedrooms, two bathrooms, lounge and kitchen.

The area is close to supermarket and restaurants. The airport is just 12,5 Km away.

For more information contact Lexington Realty - contact@lexington-realty.com